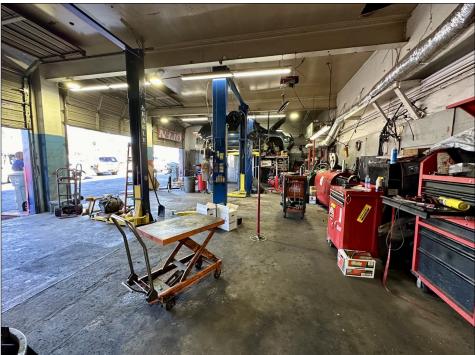

### **FOR SALE**

Prime 1/3 - acre retail property located at the corner of Battleground Avenue and Benjamin Parkway. Ranked 14th busiest intersection (Triad Biz Journal) in the Piedmont-Triad. Property is currently used as an automotive repair facility.

# Sales Price: \$595,000 Acreage: 0.30 +/ Square Feet: 2,100 +/ Thriving retail corridor 3-bay shop with reception area