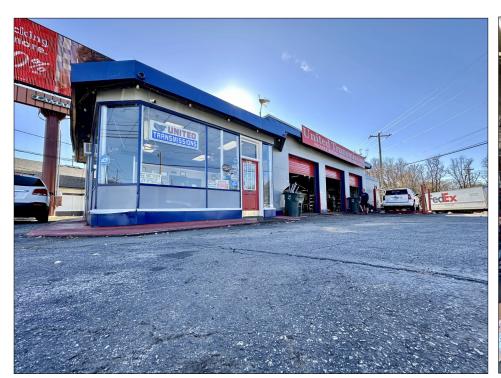

### **FOR SALE**

Prime 1/3 - acre retail property located at the corner of Battleground Avenue and Benjamin Parkway. Ranked 14th busiest intersection (Triad Biz Journal) in the Piedmont-Triad. Property is currently used as an automotive repair facility.

# Sales Price: \$595,000 Acreage: 0.30 +/ Square Feet: 2,100 +/ Thriving retail corridor 3-bay shop with reception area