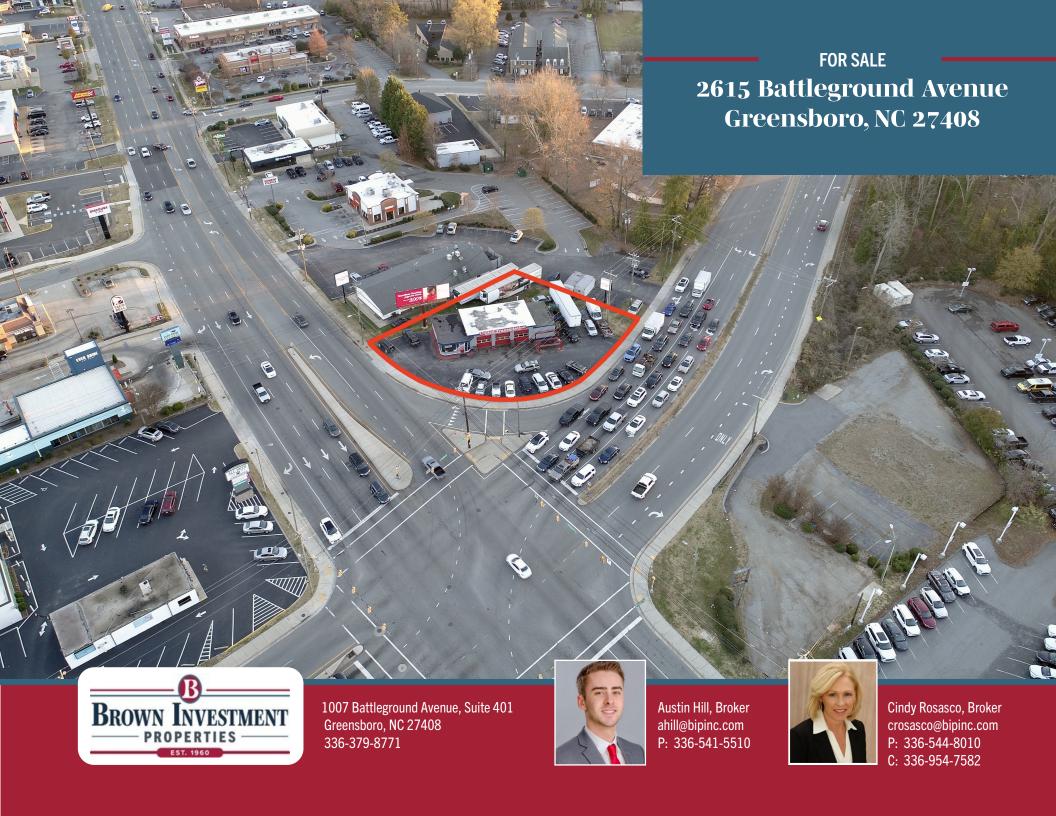

# 2615 Battleground Avenue Greensboro, NC 27408

### **FOR SALE**

Prime 1/3 - acre retail property located at the corner of Battleground Avenue and Benjamin Parkway. Ranked 14th busiest intersection (Triad Biz Journal) in the Piedmont-Triad. Property is currently used as an automotive repair facility.

# Sales Price: \$595,000 Acreage: 0.30 +/ Square Feet: 2,100 +/ Thriving retail corridor 3-bay shop with reception area