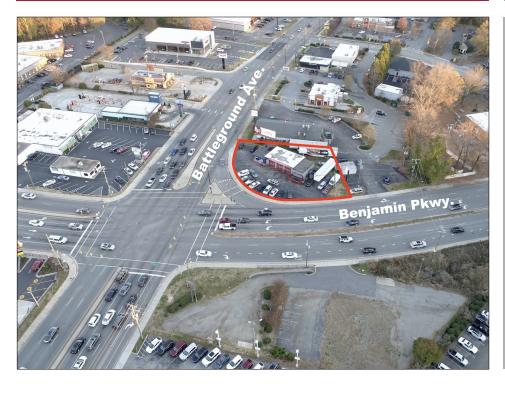

### **FOR SALE**

Prime 1/3 - acre retail property located at the corner of Battleground Avenue and Benjamin Parkway. Ranked 14th busiest intersection (Triad Biz Journal) in the Piedmont-Triad. Property is currently used as an automotive repair facility.

## **TRAFFIC**

Battleground Avenue & Benjamin Parkway

57,100 Vehicles Per Day

1007 Battleground Avenue, Suite 401, Greensboro NC 27408