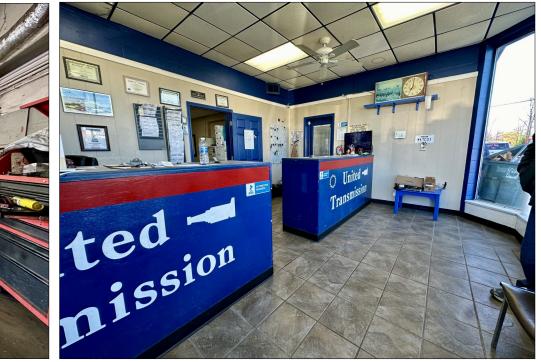

### **FOR SALE**

Prime 1/3 - acre retail property located at the corner of Battleground Avenue and Benjamin Parkway. Ranked 14th busiest intersection (Triad Biz Journal) in the Piedmont-Triad. Property is currently used as an automotive repair facility.

# Sales Price: \$595,000 Acreage: 0.30 +/ Square Feet: 2,100 +/ Thriving retail corridor 3-bay shop with reception area