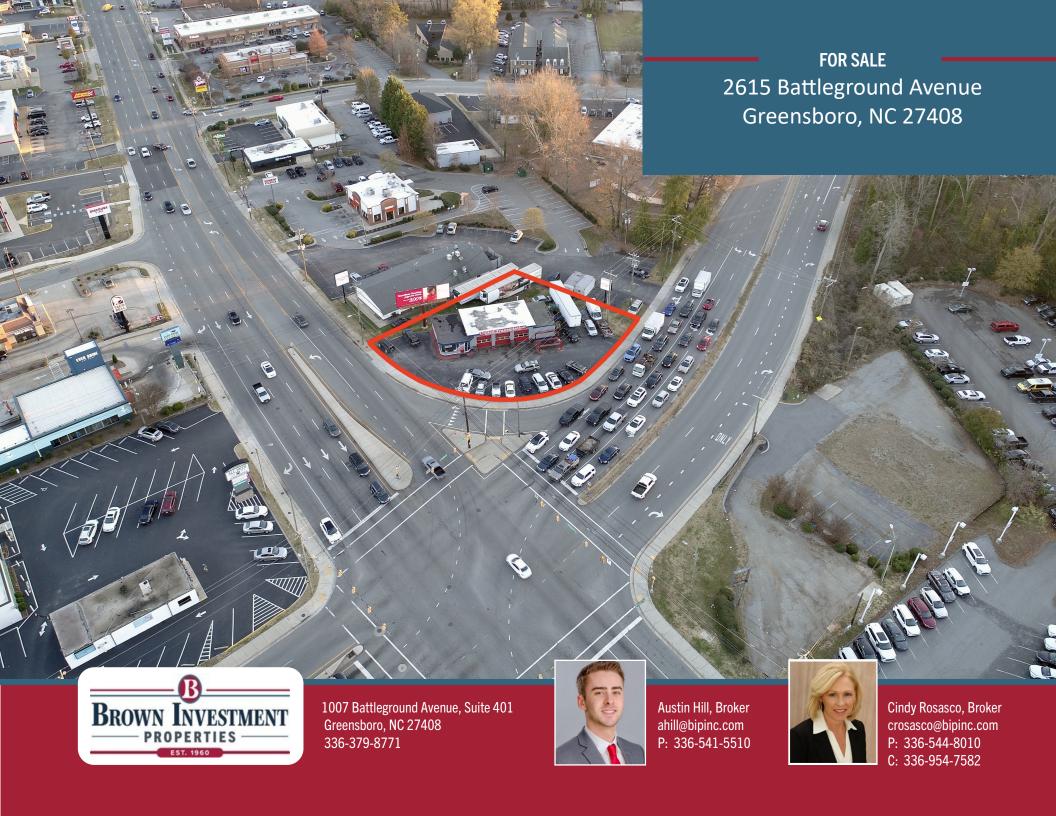

# 2615 Battleground Avenue Greensboro, NC 27408

### **FOR SALE**

Prime 1/3 - acre retail property located at the corner of Battleground Avenue and Benjamin Parkway. Ranked 14th busiest intersection (Triad Biz Journal) in the Piedmont-Triad. Property is currently used as an automotive repair facility.

# Sales Price: \$625,000 Acreage: 0.30 +/ Square Feet: 2,100 +/ Thriving retail corridor 3-bay shop with reception area