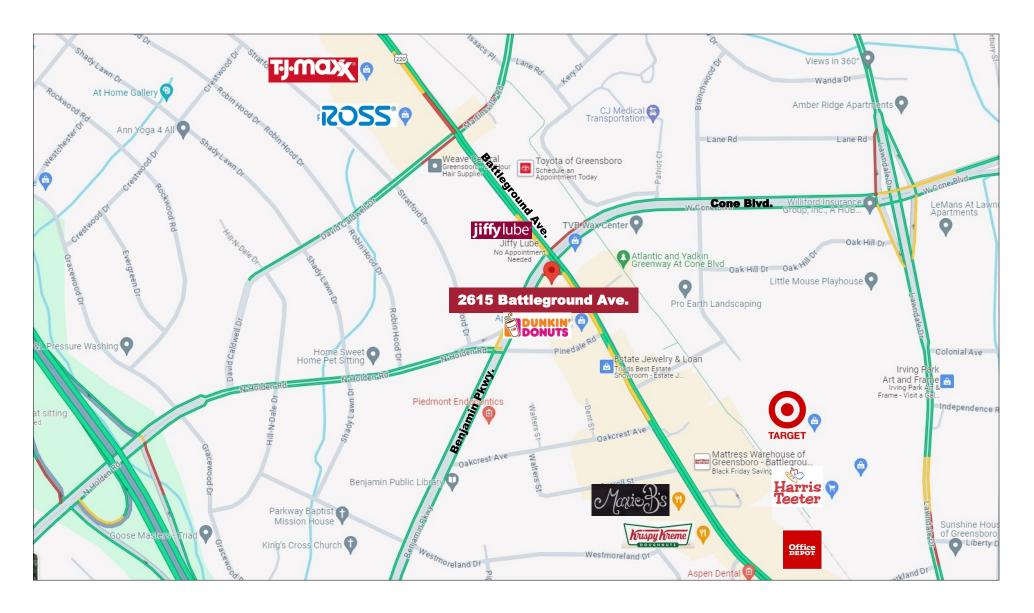

# 2615 Battleground Avenue Greensboro, NC 27408

### **FOR SALE**

Prime 1/3 - acre retail property located at the corner of Battleground Avenue and Benjamin Parkway. Ranked 14th busiest intersection (Triad Biz Journal) in the Piedmont-Triad. Property is currently used as an automotive repair facility.

## **TRAFFIC**

Battleground Avenue & Benjamin Parkway

57,100 Vehicles Per Day

1007 Battleground Avenue, Suite 401, Greensboro NC 27408