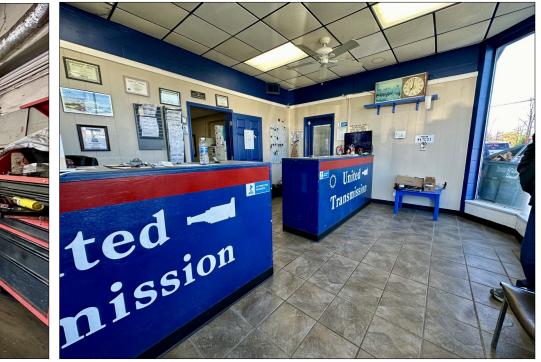

### **FOR SALE**

Prime 1/3 - acre retail property located at the corner of Battleground Avenue and Benjamin Parkway. Ranked 14th busiest intersection (Triad Biz Journal) in the Piedmont-Triad. Property is currently used as an automotive repair facility.

# Sales Price: \$625,000 Acreage: 0.30 +/ Square Feet: 2,100 +/ Thriving retail corridor 3-bay shop with reception area