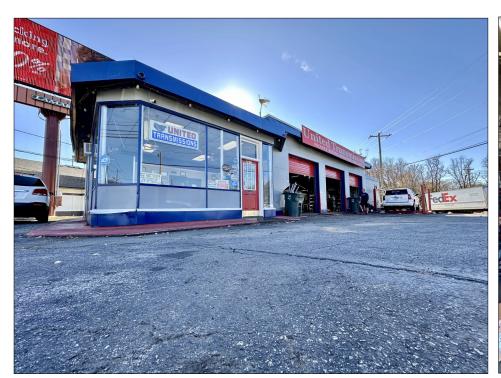

### **FOR SALE**

Prime 1/3 - acre retail property located at the corner of Battleground Avenue and Benjamin Parkway. Ranked 14th busiest intersection (Triad Biz Journal) in the Piedmont-Triad. Property is currently used as an automotive repair facility.

# Sales Price: \$625,000 Acreage: 0.30 +/ Square Feet: 2,100 +/ Thriving retail corridor 3-bay shop with reception area