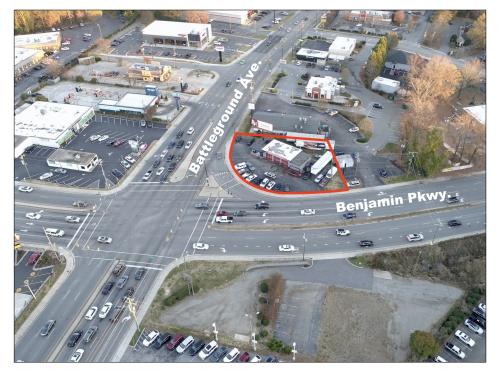

### **FOR SALE**

Prime 1/3 - acre retail property located at the corner of Battleground Avenue and Benjamin Parkway. Ranked 14th busiest intersection (Triad Biz Journal) in the Piedmont-Triad. Property is currently used as an automotive repair facility.

## **TRAFFIC**

Battleground Avenue & Benjamin Parkway

57,100 Vehicles Per Day

1007 Battleground Avenue, Suite 401, Greensboro NC 27408