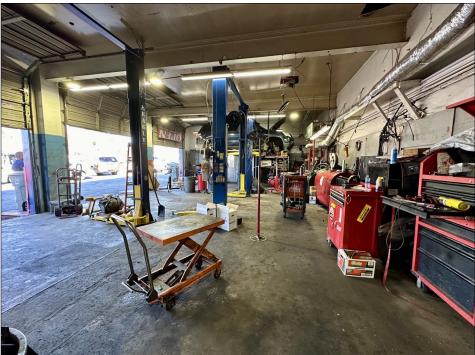

### **FOR SALE**

Prime 1/3 - acre retail property located at the corner of Battleground Avenue and Benjamin Parkway. Ranked 14th busiest intersection (Triad Biz Journal) in the Piedmont-Triad. Property is currently used as an automotive repair facility.

# Sales Price: \$625,000 Acreage: 0.30 +/ Square Feet: 2,100 +/ Thriving retail corridor 3-bay shop with reception area