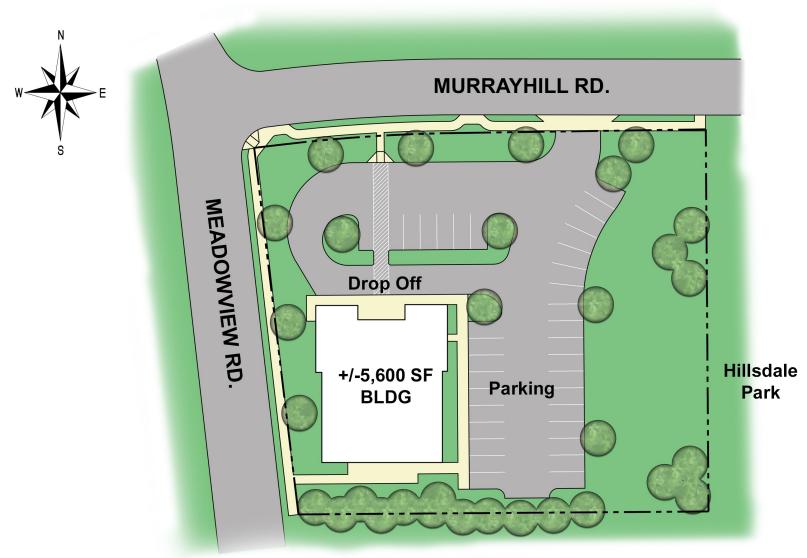

### **PROPERTY FEATURES**

- 1.08 +/- Total Acres
- · Level, buildable lot
- Zoned for Office Use
- The owner has site development plans from March of 2023 by Triad Design Group for a 5,578 SF Dental Office

## **TRAFFIC**

Meadowview Road & Murrayhill Rd.

6,585 Vehicles Per Day

Note: This rendering is from a site plan by Triad Design Group, and they own the rights to the design. It is intended for illustrative purposes only. It has not be submitted to, or reviewed by, any governing municipality for the use shown. It is the buyer's responsibility to do their own due diligence and to submit their own plans and obtain any and all necessary zoning, approvals and permits for any kind of development. Furthermore, the owner of the property does not warranthat this plan (or similar) would be approved for this property. This rendering may not be used without permission.

PROPOSED OFFICE BUILDING 2603 Murrayhill Rd. Greensboro, NC

Note: All proposed uses are only a recommendation. All uses are subject to planning and zoning approval.

1007 Battleground Avenue, Suite 401, Greensboro NC 27408