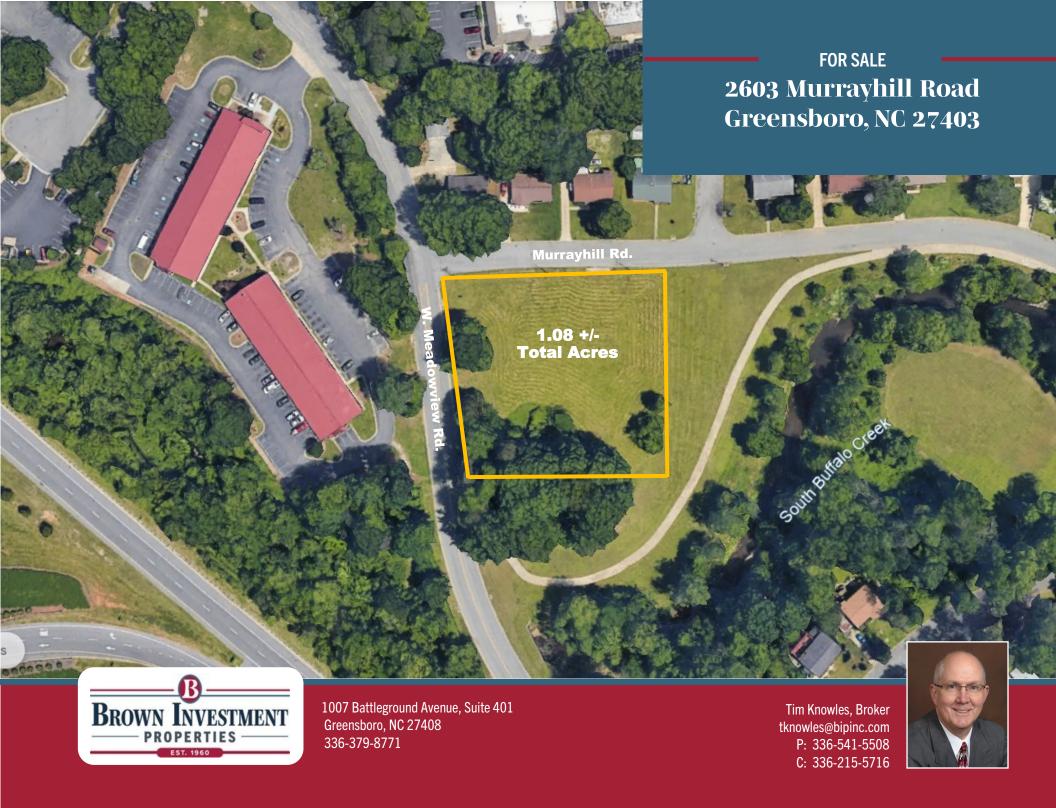

# 2603 Murrayhill Road Property Description

Sales Price \$285,000

### **PROPERTY FEATURES**

- 1.08 +/- Total Acres
- · Level, buildable lot
- Zoned for Office Use
- The owner has site development plans from March of 2023 by Triad Design Group for a 5,578 SF Dental Office

#### LOCATION

- This property is located one block from the intersection of Meadowview Road and Gate City Blvd.
- It is adjacent to Hillsdale Park with walking trails and South Buffalo Creek running through it
- Access to I-40 is less than 1 mile
- The site is close to major retail including Four Seasons Mall, retail strip centers, hotels/motels and numerous restaurants
- · Also, within a mile is the Khoury Convention Center

## **Property Details**

| Total Acreage | 1.08 Acres |
|---------------|------------|
| Zoning        | CD-0       |
| Sales Price   | \$285,000  |
| Utilities     | Contiguous |
| Topography    | Level Lot  |