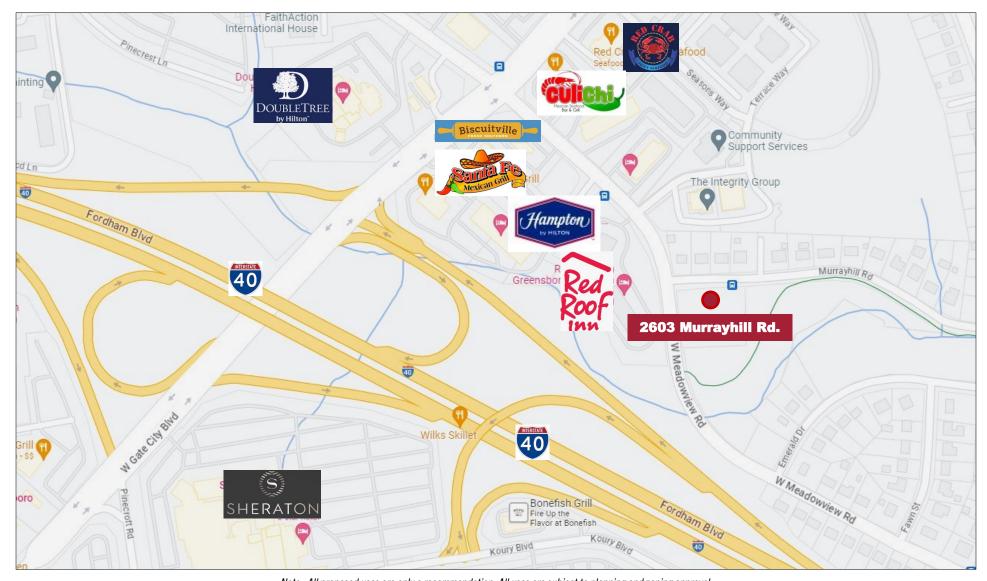

#### LOCATION

- This property is located one block from the intersection of Meadowview Road and Gate City Blvd.
- It is adjacent to Hillsdale Park with walking trails and South Buffalo Creek running through it
- Access to I-40 is less than 1 mile
- The site is close to major retail including Four Seasons Mall, retail strip centers, hotels/motels and numerous restaurants
- · Also, within a mile is the Khoury Convention Center