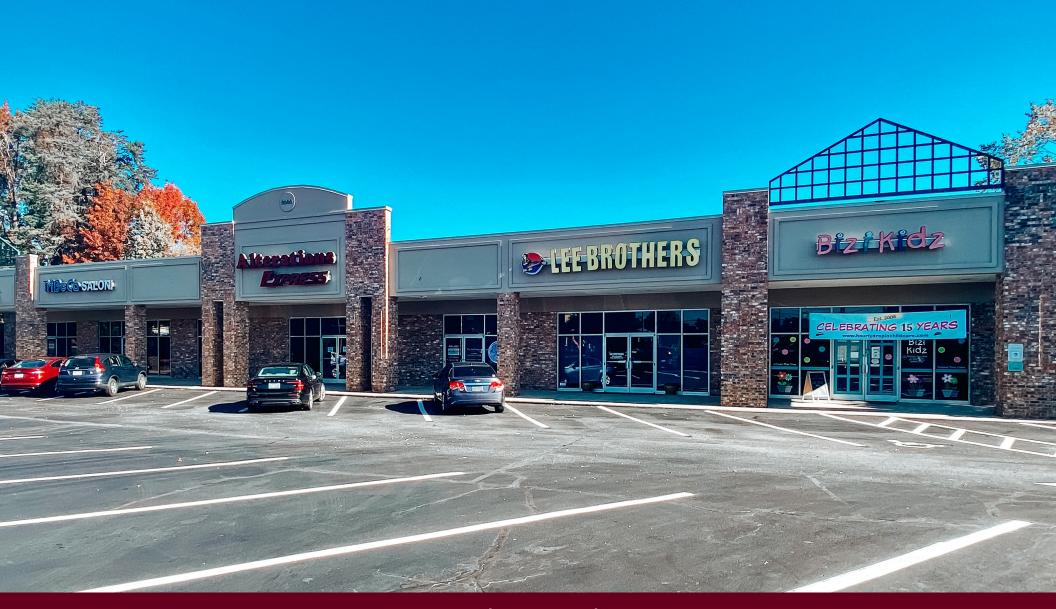

## **Property Features**

- Conveniently located retail shopping center at the busy intersection of Battleground and Oakcrest Avenue
- Great signage visibility from Battleground Avenue
- Ample parking
- Zaxby's Fast Food outparcel is located within the center
- Directly behind the center is the Atlantic & Yadkin Greenway which has moderate amount of pedestrian and bicycle commuters
- Suitable for Office or Retail users
- Current Tenants include: Zaxby's, TriBeCa, BiziKidz, Alterations Express
- Zoning: CMTICAM: \$3.00/SF
- Suite E +/- 1,750 SF Base rent \$18.50/SF