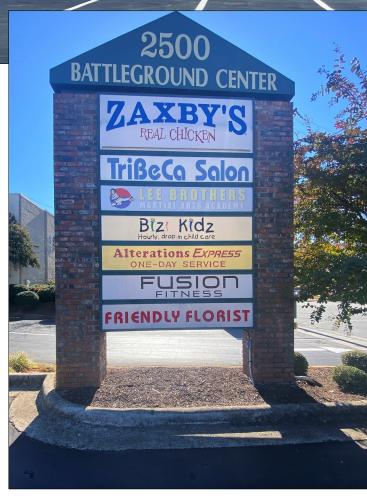

## **Property Features**

- Conveniently located retail shopping center at the busy intersection of Battleground and Oakcrest Avenue
- Great signage visibility from Battleground Avenue
- Ample parking
- Zaxby's Fast Food outparcel is located within the center
- Directly behind the center is the Atlantic & Yadkin Greenway which has moderate amount of pedestrian and bicycle commuters
- Suitable for Office or Retail users
- Current Tenants include: Zaxby's, TriBeCa, BiziKidz, Alterations Express
- Zoning: CMTICAM: \$3.00/SF
- Suite E +/- 1,750 SF Base rent \$18.50/SF