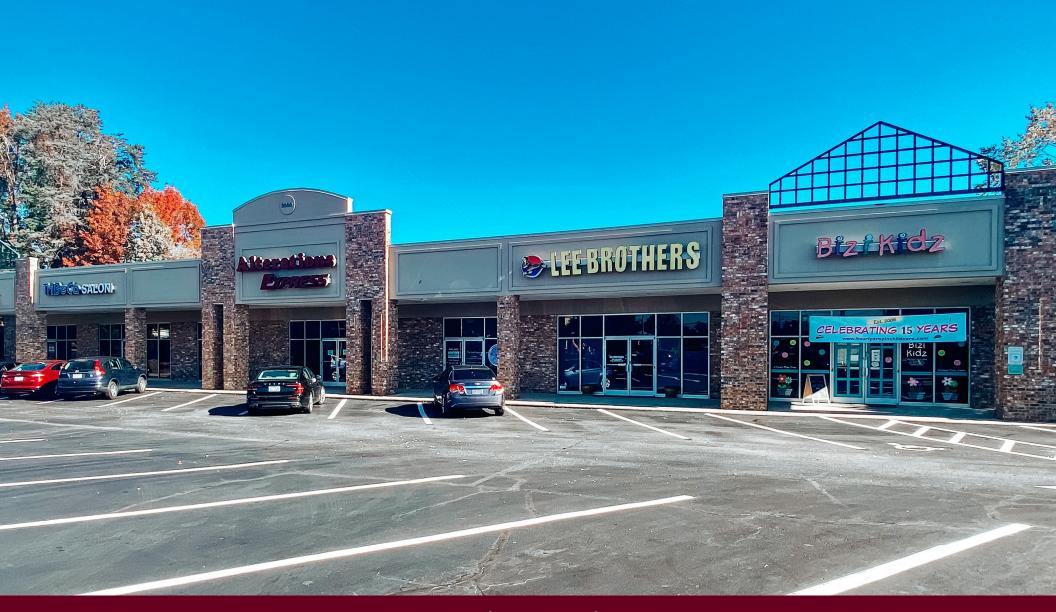

## **Property Features**

- Conveniently located retail shopping center at the busy intersection of Battleground and Oakcrest Avenue
- Great signage visibility from Battleground Avenue
- Ample parking
- Zaxby's Fast Food outparcel is located within the center
- Directly behind the center is the Atlantic & Yadkin Greenway which has moderate amount of pedestrian and bicycle commuters
- Suitable for Office or Retail users
- Current Tenants include: Zaxby's, TriBeCa, BiziKidz, Alterations Express
- Zoning: CMTICAM: \$3.00/SF
- **Suite B** +/- 2,040 SF \$17.50/SF
- Suite E +/- 1,750 SF \$18.50/SF (Available 4/1/23)
- Suite G +/- 2,040 SF \$14.50/SF