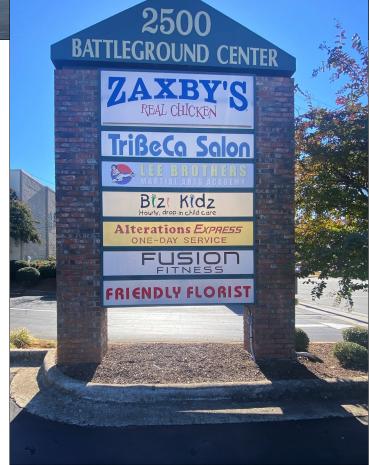

## **Property Features**

- Conveniently located retail shopping center at the busy intersection of Battleground and Oakcrest Avenue
- Great signage visibility from Battleground Avenue
- Ample parking
- Zaxby's Fast Food outparcel is located within the center
- Directly behind the center is the Atlantic & Yadkin Greenway which has moderate amount of pedestrian and bicycle commuters
- Suitable for Office or Retail users
- Current Tenants include: Zaxby's, TriBeCa, BiziKidz, Alterations Express
- Zoning: CMTICAM: \$3.00/SF
- **Suite B** +/- 2,040 SF \$17.50/SF
- Suite E +/- 1,750 SF \$18.50/SF (Available 4/1/23)
- Suite G +/- 2,040 SF \$14.50/SF