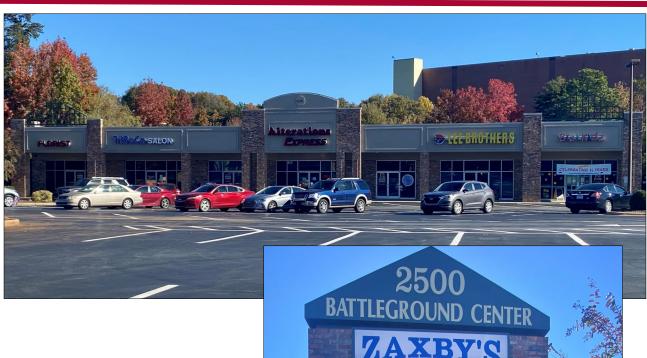

## **Property Features**

- Conveniently located retail shopping center at the busy intersection of Battleground and Oakcrest Avenue
- Great signage visibility from Battleground Avenue
- Ample parking
- Zaxby's Fast Food outparcel is located within the center
- Directly behind the center is the Atlantic & Yadkin Greenway which has moderate amount of pedestrian and bicycle commuters
- Suitable for Office or Retail users
- Current Tenants include: Zaxby's, TriBeCa, BiziKidz, Alterations Express
- Zoning: CMTICAM: \$3.00/SF
- **Suite B** +/- 2,040 SF \$17.50/SF
- Suite E +/- 1,750 SF \$18.50/SF (Available 4/1/23)
- Suite G +/- 2,040 SF \$14.50/SF