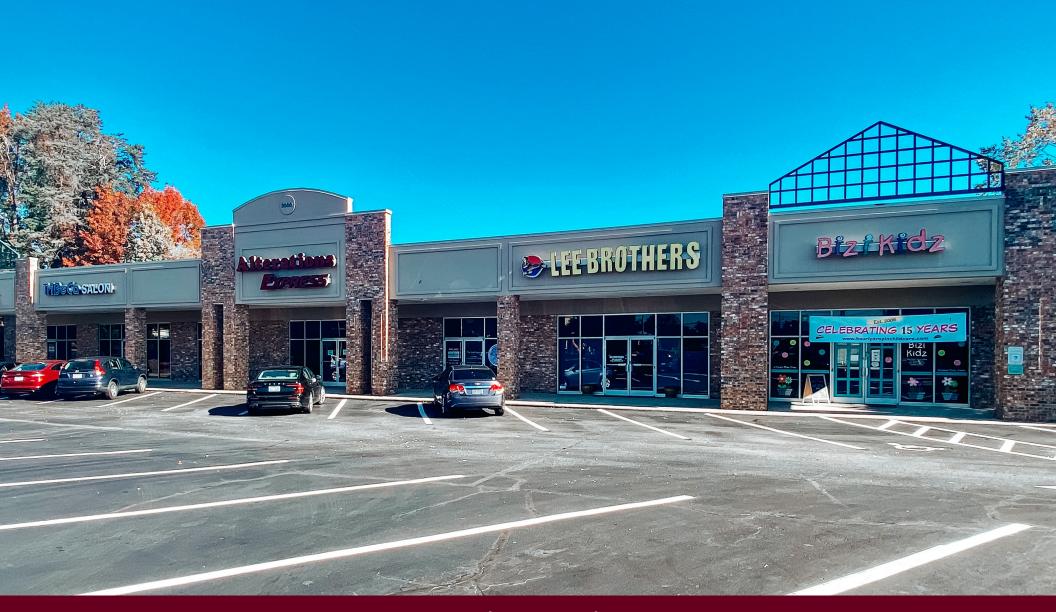

## **Property Features**

- Conveniently located retail shopping center at the busy intersection of Battleground and Oakcrest Avenue
- Great signage visibility from Battleground Avenue
- Ample parking
- Zaxby's Fast Food outparcel is located within the center
- Directly behind the center is the Atlantic & Yadkin Greenway which has moderate amount of pedestrian and bicycle commuters
- Suitable for Office or Retail users
- Current Tenants include: Zaxby's, TriBeCa, BiziKidz, Alterations Express
- Zoning: CM
- Lease Rate: \$14.50 \$18.50/SF (NNN)
- TICAM: \$3.00/SF
  Suite B +/- 2,040 SF
  Suite C +/- 1,750 SF
  Suite G +/- 2,040 SF