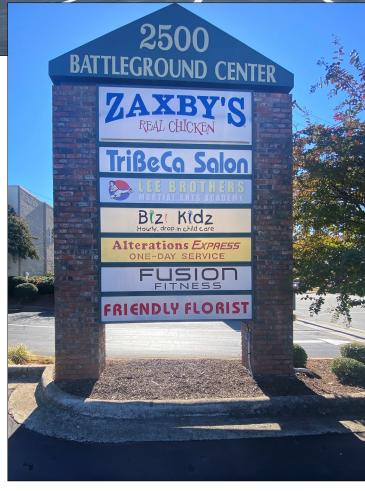

## **Property Features**

- Conveniently located retail shopping center at the busy intersection of Battleground and Oakcrest Avenue
- Great signage visibility from Battleground Avenue
- Ample parking
- Zaxby's Fast Food outparcel is located within the center
- Directly behind the center is the Atlantic & Yadkin Greenway which has moderate amount of pedestrian and bicycle commuters
- Suitable for Office or Retail users
- Current Tenants include: Zaxby's, TriBeCa, BiziKidz, Alterations Express
- Zoning: CM
- Lease Rate: \$14.50 \$18.50/SF (NNN)
- TICAM: \$3.00/SF
  Suite B +/- 2,040 SF
  Suite C +/- 1,750 SF
  Suite G +/- 2,040 SF