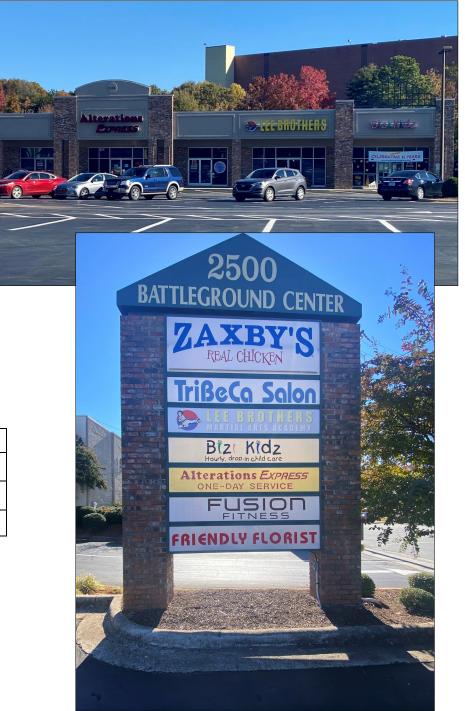

## **2500 Battleground Center** 2500 Battleground Avenue, Greensboro, NC 27408

**For Lease** 1,750 - 3,790 +/- SF

Cindy Rosasco, Broker crosasco@bipinc.com P: 336.544-8010 M: 336.954-7582

## **Property Features**

- Conveniently located retail shopping center at the busy intersection of Battleground and Oakcrest Avenue
- Great signage visibility from Battleground Avenue
- Ample parking
- Zaxby's Fast Food outparcel is located within the center
- Directly behind the center is the Atlantic & Yadkin Greenway which has moderate amount of pedestrian and bicycle commuters
- Suitable for Office or Retail users
- Current Tenants include: Zaxby's, TriBeCa, BiziKidz, Alterations Express
- Zoning: CM
- Lease Rate: \$14.50 \$18.50/SF (NNN)
- TICAM: \$3.00/SF
- Suite B +/- 2,040 SF
- Suite C +/- 1,750 SF
- Suite E +/- 1,750 SF
- Suite G +/- 2,040 SF