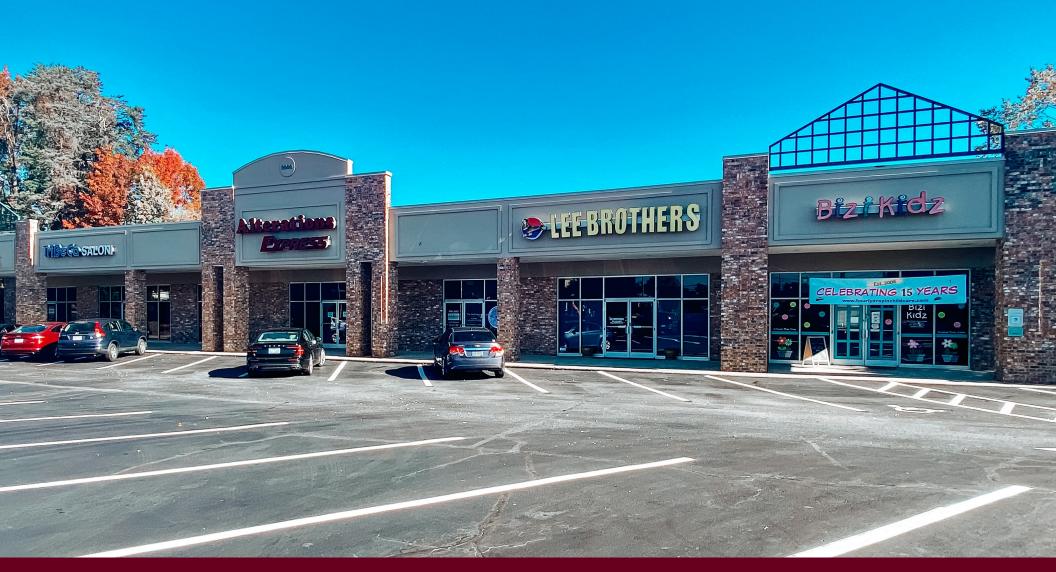

## **2500 Battleground Center** 2500 Battleground Avenue, Greensboro, NC 27408

**For Lease** 1,750 - 3,790 +/- SF

Cindy Rosasco, Broker crosasco@bipinc.com P: 336.544-8010 M: 336.954-7582

## **Property Features**

- Conveniently located retail shopping center at the busy intersection of Battleground and Oakcrest Avenue
- Great signage visibility from Battleground Avenue
- Ample parking
- Zaxby's Fast Food outparcel is located within the center
- Directly behind the center is the Atlantic & Yadkin Greenway which has moderate amount of pedestrian and bicycle commuters
- Suitable for Office or Retail users
- Current Tenants include: Zaxby's, TriBeCa, BiziKidz, Alterations Express
- Zoning: CM
- Lease Rate: \$14.50 \$18.50/SF (NNN)
- TICAM: \$3.00/SF
- Suite B +/- 2,040 SF
- Suite C +/- 1,750 SF
- Suite E +/- 1,750 SF
- Suite G +/- 2,040 SF