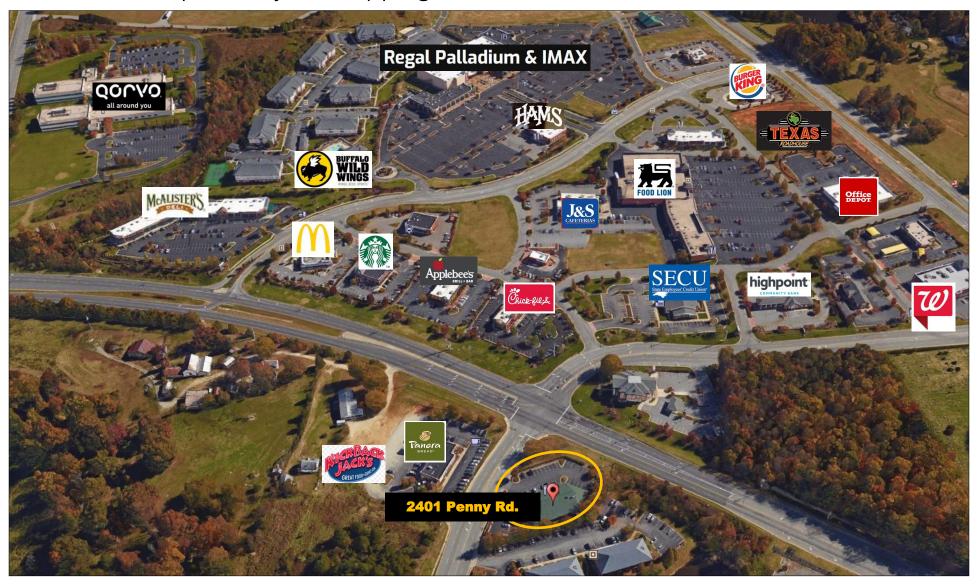

## 2401 Penny Road, High Point, NC 27356

Off Eastchester Drive near Palladium Shopping Center

Brian Burnham, Broker bburnham@bipinc.com P: 336-541-5522 M: 336-362-5612

Wes Vogel, Broker wvogel@bipinc.com P: 336-541-5520 M: 336-312-0168

### **Property Features**

This strip center has tremendous front footage on Eastchester and Penny Road at a four-way intersection across from Chick-Fil-A and Panera Bread. If your business requires traffic, visibility and a location which is easy to find, please see if our layouts fit your needs.

#### LOCATION

- High traffic Intersection of Hwy 68 (Eastchester Dr) 40,000 cars per day
- Neighboring businesses include Panera Bread, Chick-Fil-A, McDonalds
- Across the street from Palladium Shopping Center and Regal Theatre & IMAX