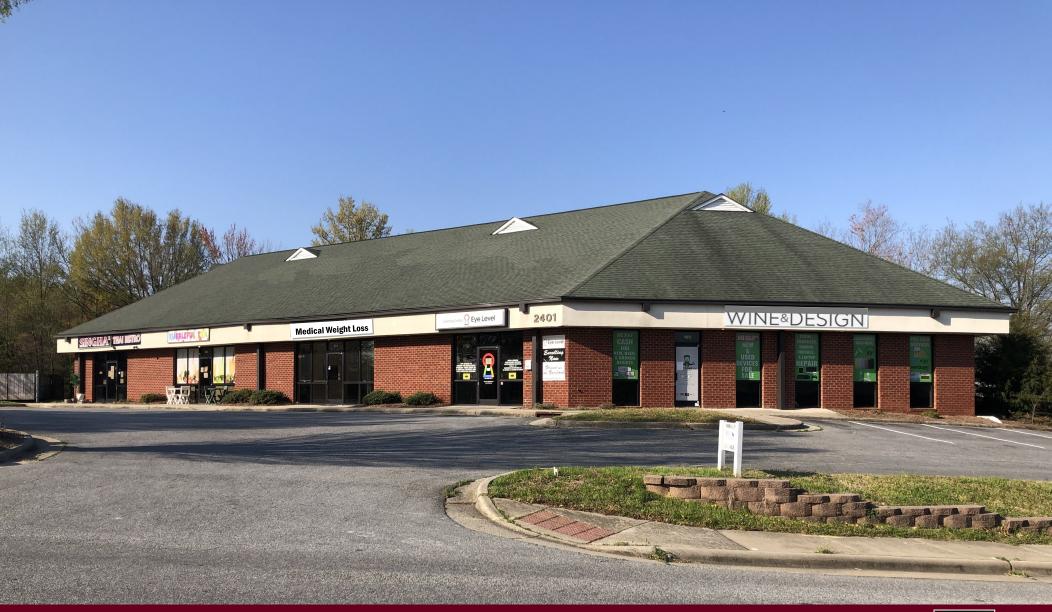

Deep River Center
For Lease
\$16 NNN (\$3.95 TICAM)
2,040 SF

## 2401 Penny Road, High Point, NC 27356

Off Eastchester Drive near Palladium Shopping Center

Brian Burnham, Broker bburnham@bipinc.com P: 336-541-5522 M: 336-362-5612

Wes Vogel, Broker wvogel@bipinc.com P: 336-541-5520 M: 336-312-0168

### **Property Features**

This strip center has tremendous front footage on Eastchester and Penny Road at a four-way intersection across from Chick-Fil-A and Panera Bread. If your business requires traffic, visibility and a location which is easy to find, please see if our layouts fit your needs.

- 2,040 +/- SF space available
- 5 offices, easily converted to training classroom or conference room
- 63 parking spaces
- Nearby restaurants and shopping
- Halfway between Greensboro and High Point
- Lease rate: \$16.00 NNN **TICAM:** \$3.95

#### LOCATION

- High traffic Intersection of Hwy 68 (Eastchester Dr) 40,000 cars per day
- Neighboring businesses include Panera Bread, Chick-Fil-A, McDonalds
- Across the street from Palladium Shopping Center and Regal Theatre & IMAX