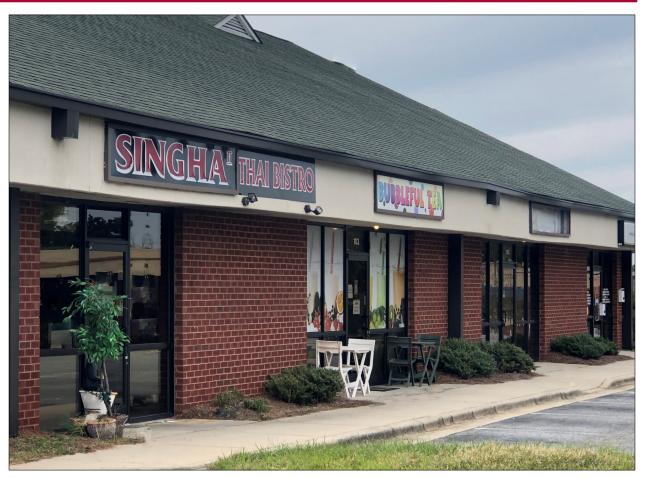

# Deep River Pointe Business Center

| Suite | Tenant                            | Size (SF) |
|-------|-----------------------------------|-----------|
| 101   | Singha Thai                       | 3,049     |
| 103   | Bubbleful Tea                     | 1,022     |
| 105   | Achieve<br>Medical<br>Weight Loss | 1,743     |
| 107   | AVAILABLE                         | 2,040     |
| 109   | Wine & Design                     | 1,224     |