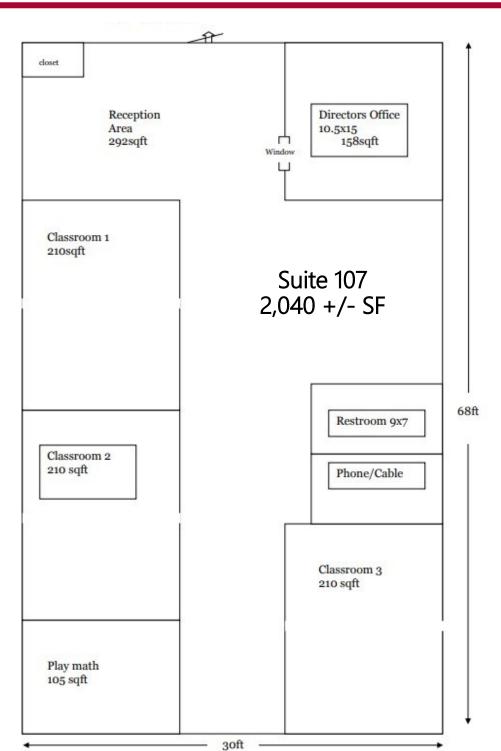

- 2,040 +/- SF space available
- 5 offices, easily converted to training classroom or conference room
- 63 parking spaces
- Nearby restaurants and shopping
- Halfway between Greensboro and High Point
- Lease rate: \$16.00 NNN **TICAM:** \$3.95

# Deep River Pointe Business Center

| Suite | Tenant                            | Size (SF) |
|-------|-----------------------------------|-----------|
| 101   | Singha Thai                       | 3,049     |
| 103   | Bubbleful Tea                     | 1,022     |
| 105   | Achieve<br>Medical<br>Weight Loss | 1,743     |
| 107   | AVAILABLE                         | 2,040     |
| 109   | Wine & Design                     | 1,224     |