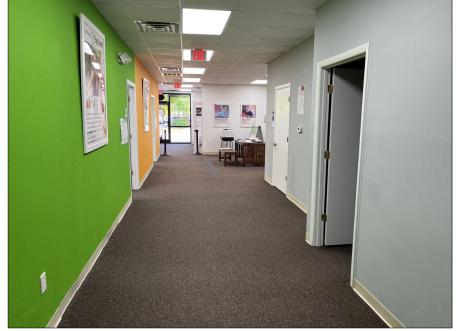

### **Property Features**

This strip center has tremendous front footage on Eastchester and Penny Road at a four-way intersection across from Chick-Fil-A and Panera Bread. If your business requires traffic, visibility and a location which is easy to find, please see if our layouts fit your needs.

- 2,040 +/- SF space available
- 5 offices, easily converted to training classroom or conference room
- 63 parking spaces
- Nearby restaurants and shopping
- Halfway between Greensboro and High Point
- Lease rate: \$16.00 NNN **TICAM:** \$3.95