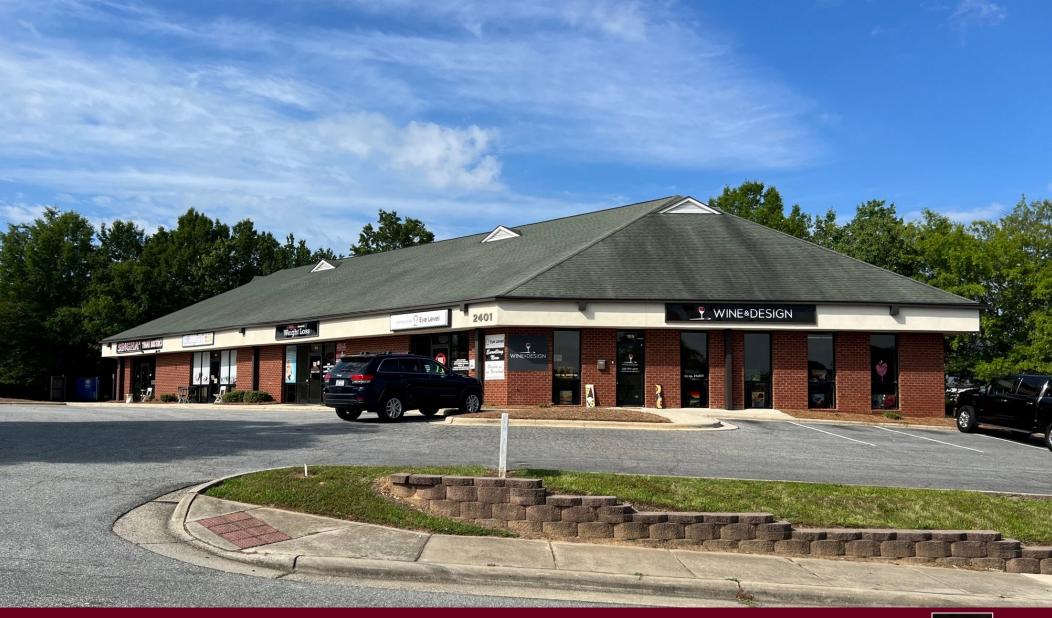

Deep River Center o
For Lease
\$16.50 NNN (\$3.95 TICAM)
2,040 SF

2401 Penny Road, High Point, NC 27356

Off Eastchester Drive near Palladium Shopping Center

Brian Burnham, Broker bburnham@bipinc.com P: 336-541-5522 M: 336-362-5612

### **Property Features**

This strip center has tremendous front footage on Eastchester and Penny Road at a four-way intersection across from Chick-Fil-A and Panera Bread. If your business requires traffic, visibility and a location which is easy to find, please see if our layouts fit your needs.

#### LOCATION

- High traffic Intersection of Hwy 68 (Eastchester Dr) 40,000 cars per day
- Neighboring businesses include Panera Bread, Chick-Fil-A, McDonalds
- Across the street from Palladium Shopping Center and Regal Theatre & IMAX