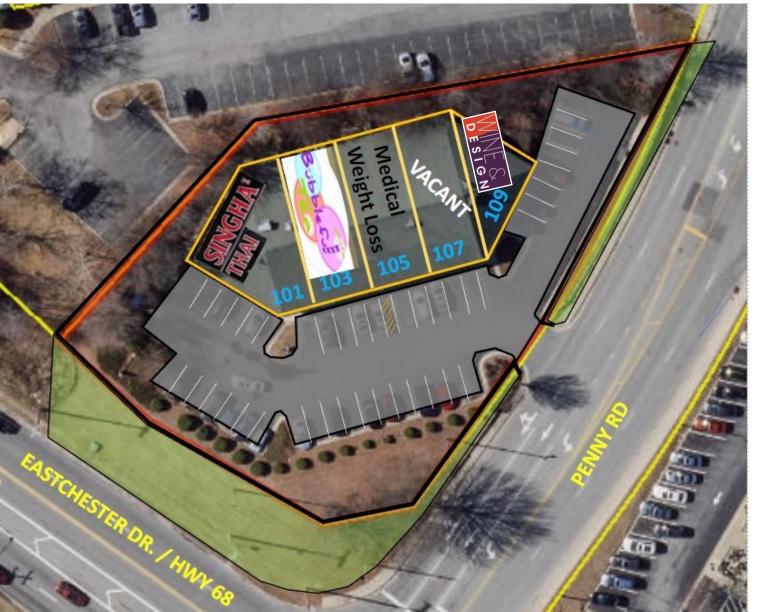

# Deep River Pointe Business Center

| Suite | Tenant                            | Size (SF) |
|-------|-----------------------------------|-----------|
| 101   | Singha Thai                       | 3,049     |
| 103   | Bubbleful Tea                     | 1,022     |
| 105   | Achieve<br>Medical<br>Weight Loss | 1,743     |
| 107   | AVAILABLE                         | 2,040     |
| 109   | Wine & Design                     | 1,224     |