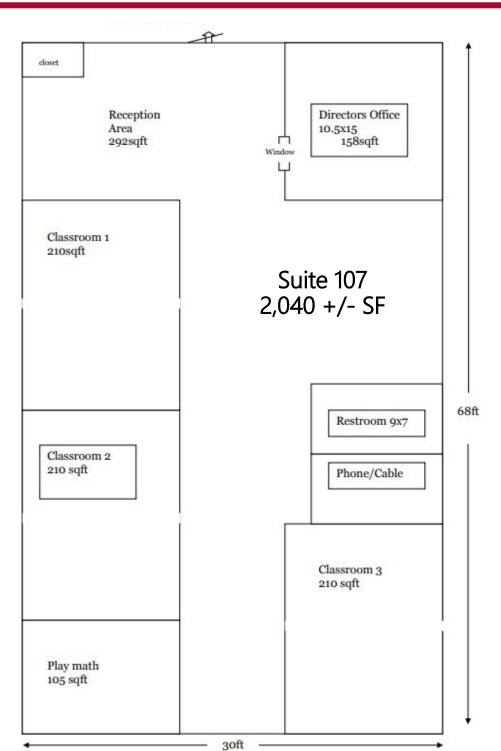

- 2,040 +/- SF space available
- 5 offices, easily converted to training classroom or conference room
- 63 parking spaces
- Nearby restaurants and shopping
- Halfway between Greensboro and High Point
- Lease rate: \$16.50 NNN **TICAM:** \$3.95

# Deep River Pointe Business Center

| Suite | Tenant                            | Size (SF) |
|-------|-----------------------------------|-----------|
| 101   | Singha Thai                       | 3,049     |
| 103   | Bubbleful Tea                     | 1,022     |
| 105   | Achieve<br>Medical<br>Weight Loss | 1,743     |
| 107   | AVAILABLE                         | 2,040     |
| 109   | Wine & Design                     | 1,224     |