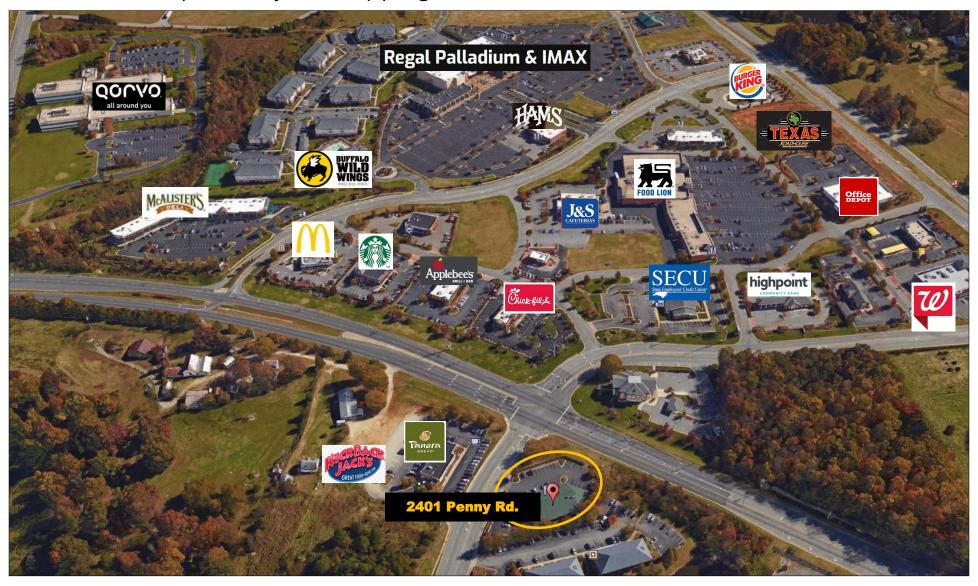

#### LOCATION

- High traffic Intersection of Hwy 68 (Eastchester Dr) 40,000 cars per day
- Neighboring businesses include Panera Bread, Chick-Fil-A, McDonalds
- Across the street from Palladium Shopping Center and Regal Theatre & IMAX

Traffic Volume: 38,585 VPD

Close proximity to shopping, restaurants, cinemas and businesses.

## Neighbors