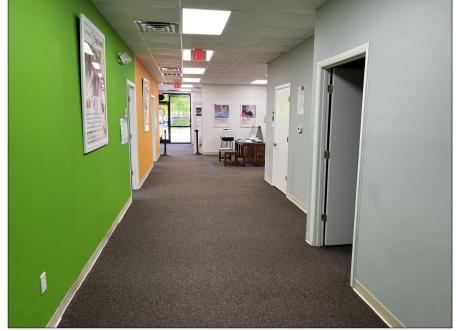

### **Property Features**

This strip center has tremendous front footage on Eastchester and Penny Road at a four-way intersection across from Chick-Fil-A and Panera Bread. If your business requires traffic, visibility and a location which is easy to find, please see if our layouts fit your needs.

- 2,040 +/- SF space available
- 5 offices, easily converted to training classroom or conference room
- 63 parking spaces
- Nearby restaurants and shopping
- Halfway between Greensboro and High Point
- Lease rate: \$16.50 NNN **TICAM:** \$3.95