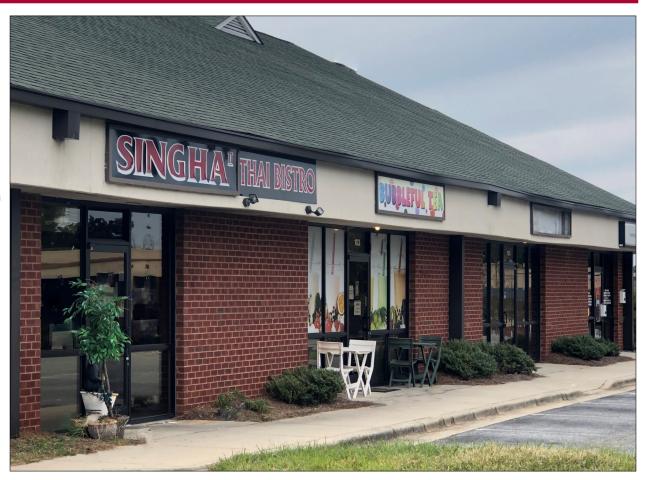

# Deep River Pointe Business Center

| Suite | Tenant                            | Size (SF) |
|-------|-----------------------------------|-----------|
| 101   | Singha Thai                       | 3,049     |
| 103   | Bubbleful Tea                     | 1,022     |
| 105   | Achieve<br>Medical<br>Weight Loss | 1,743     |
| 107   | AVAILABLE                         | 2,040     |
| 109   | Wine & Design                     | 1,224     |

## Neighbors