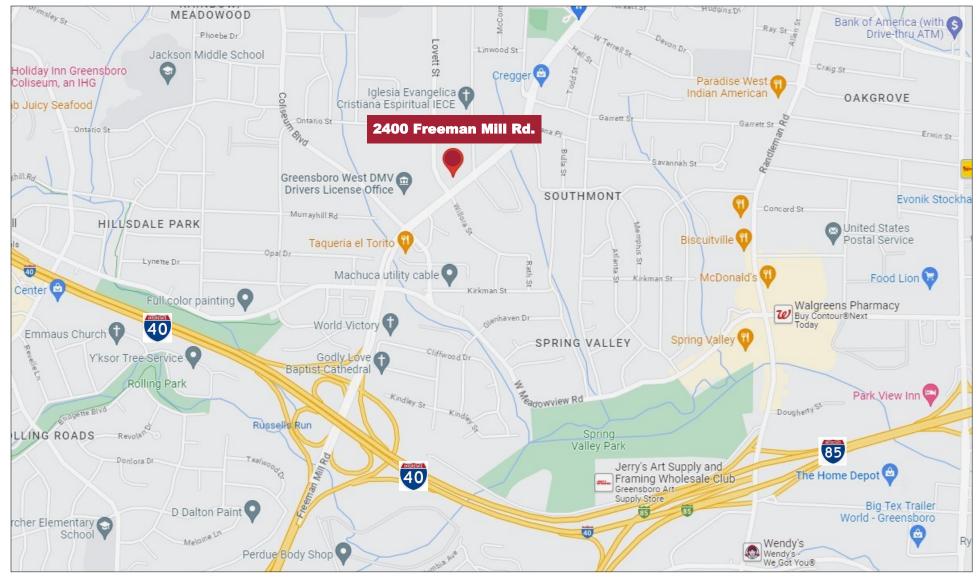

OFFICE 2400 Freeman Mill Road Greensboro, NC 27406

### TRAFFIC

Freeman Mill Road & Willora Street

22,735 vehicles per day