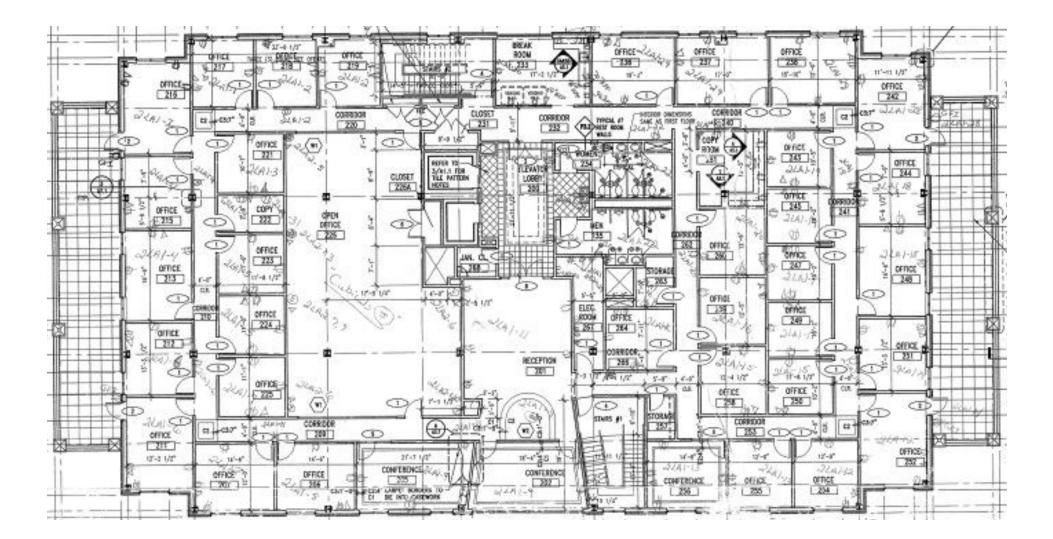

or 148 vehicles
- 2 elevators
- Built in 2003
- Signage
- 50 KW gas generator plus battery power option

#### SPACE DETAILS

- Floor 1 13,937 SF (19 offices, 60 cubes)
  Floor 2 12,613 SF (33 offices)
  Floor 3 10,532 SF (16 offices)
- Break Lounge/Kitchen: 1,935 SF
- Foyer Entrance: Suitable for Administration reception with desk
- Training Room: seats 29 comfortably

#### Rates: Call for Pricing (Full Service)





#### POPULATION

| 2 Mile | 5 Miles | 10 Miles |
|--------|---------|----------|
| 41,017 | 178,114 | 385,518  |

### **AVERAGE HH INCOME**

| 2 Mile   | 5 Miles  | 10 Miles |
|----------|----------|----------|
| \$50,529 | \$65,289 | \$75,065 |

### TRAFFIC

Freeman Mill Road & Willora Street

22,735 vehicles per day



















## Second Floor 12,613 SF - 33 Offices



## Third Floor 10,532 SF - 16 Offices







1007 Battleground Avenue, Suite 401, Greensboro NC 27408

The statements and figures herein while not guaranteed are secured from sources believed to be authoritative. This offering is subject to change of price, prior lease or sale and or withdrawal without notice. Prospects should verify all information.