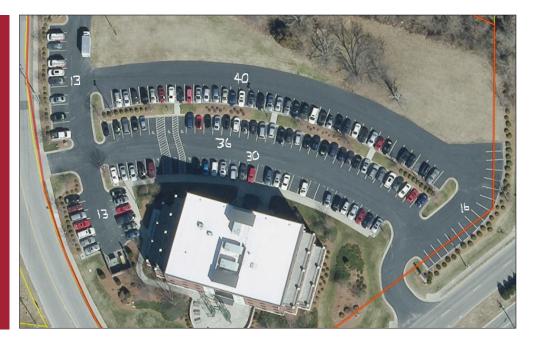

#### HIGHLIGHTS

Class A brick and block construction by Samet Corporation built in 2003. An exquisite introduction to Greensboro from I-40 to Downtown via the Freeman Mill Road exit. If you are searching for an iconic building to make your mark on this town, this spot must be on your list to tour. The property offers beautiful landscaping, abundant, freshly surfaced parking (148 spaces), secure building and floor entry access, multi-floor patio access and terrific streetfront signage. Located minutes from downtown.

#### **PROPERTY FEATURES**

- 37,000 +/- SF Class A Office, 3 floors
- Potential for smaller spaces available
- Security cameras, key fob entry
- Parking for 148 vehicles
- 2 elevators
- Built in 2003
- Signage
- 50 KW gas generator plus battery power option