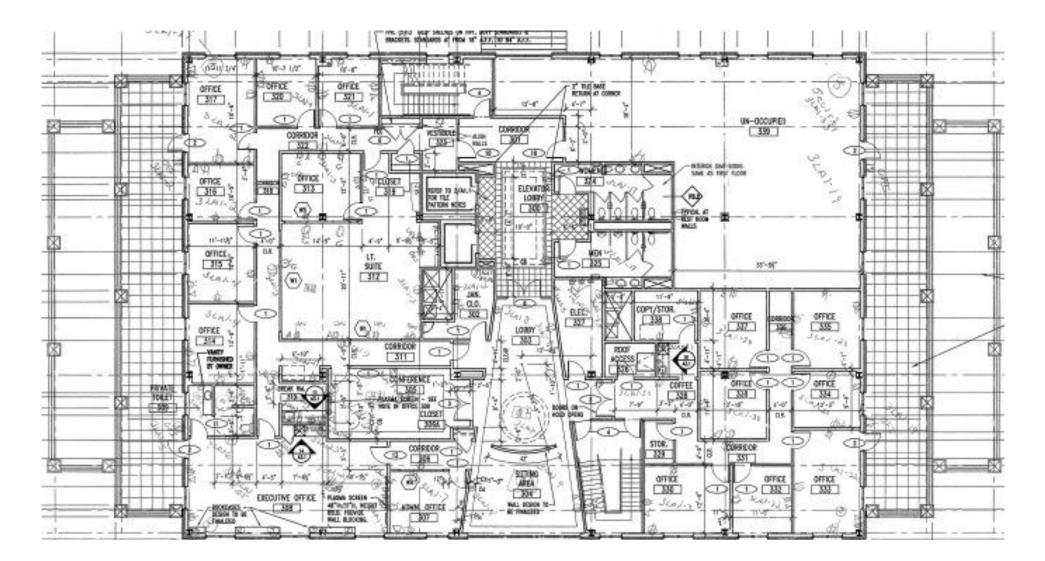

## Third Floor 10,532 SF - 16 Offices

1007 Battleground Avenue, Suite 401, Greensboro NC 27408

The statements and figures herein while not guaranteed are secured from sources believed to be authoritative. This offering is subject to change of price, prior lease or sale and or withdrawal without notice. Prospects should verify all information.