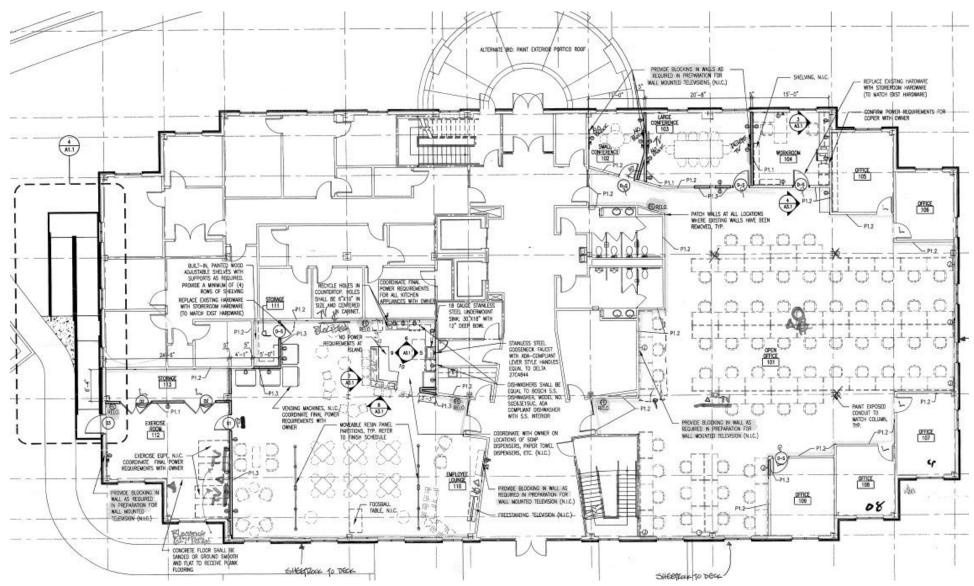

#### SPACE DETAILS

- Floor 1 13,937 SF (19 offices, 60 cubes)
  Floor 2 12,613 SF (33 offices)
  Floor 3 10,532 SF (16 offices)
- Break Lounge/Kitchen: 1,935 SF
- Foyer Entrance: Suitable for Administration reception with desk
- Training Room: seats 29 comfortably