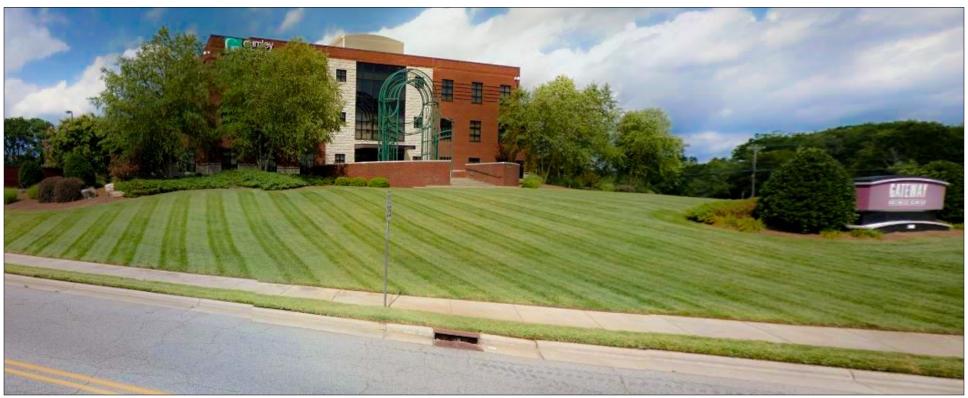

#### HIGHLIGHTS

Class A brick and block construction by Samet Corporation built in 2003. An exquisite introduction to Greensboro from I-40 to Downtown via the Freeman Mill Road exit. If you are searching for an iconic building to make your mark on this town, this spot must be on your list to tour. The property offers beautiful landscaping, abundant, freshly surfaced parking (148 spaces), secure building and floor entry access, multi-floor patio access and terrific streetfront signage. Located minutes from downtown.