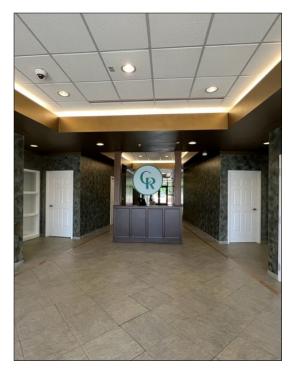

#### HIGHLIGHTS

Class A brick and block construction by Samet Corporation built in 2003. An exquisite introduction to Greensboro from I-40 to Downtown via the Freeman Mill Road exit. If you are searching for an iconic building to make your mark on this town, this spot must be on your list to tour. The property offers beautiful landscaping, abundant, freshly surfaced parking (148 spaces), secure building and floor entry access, multi-floor patio access and terrific streetfront signage. Located minutes from downtown.

#### SPACE DETAILS

- Floor 1 13,937 SF (19 offices, 60 cubes)
  Floor 2 12,613 SF (33 offices)
  Floor 3 10,532 SF (16 offices)
- Break Lounge/Kitchen: 1,935 SF
- Foyer Entrance: Suitable for Administration reception with desk
- Training Room: seats 29 comfortably