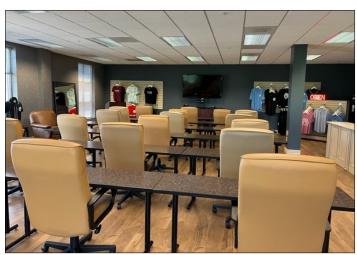

#### SPACE DETAILS

- Floor 1 13,937 SF (19 offices, 60 cubes)
  Floor 2 12,613 SF (33 offices)
  Floor 3 10,532 SF (16 offices)
- Break Lounge/Kitchen: 1,935 SF
- Foyer Entrance: Suitable for Administration reception with desk
- Training Room: seats 29 comfortably