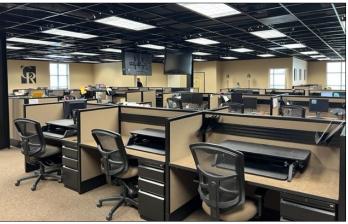

#### SPACE DETAILS

- Floor 1 13,937 SF (19 offices, 60 cubes)
  Floor 2 12,613 SF (33 offices)
  Floor 3 10,532 SF (16 offices)
- Break Lounge/Kitchen: 1,935 SF
- Foyer Entrance: Suitable for Administration reception with desk
- Training Room: seats 29 comfortably