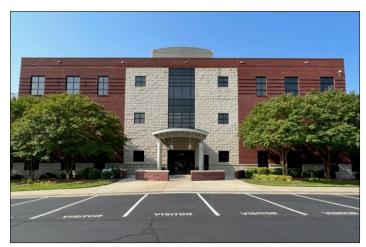

#### HIGHLIGHTS

Class A brick and block construction by Samet Corporation built in 2003. An exquisite introduction to Greensboro from I-40 to Downtown via the Freeman Mill Road exit. If you are searching for an iconic building to make your mark on this town, this spot must be on your list to tour. The property offers beautiful landscaping, abundant, freshly surfaced parking (148 spaces), secure building and floor entry access, multi-floor patio access and terrific streetfront signage. Located minutes from downtown.

#### **PROPERTY FEATURES**

- 37,000 +/- SF Class A Office, 3 floors
- Potential for smaller spaces available
- Security cameras, key fob entry
- Parking for 148 vehicles
- 2 elevators
- Built in 2003
- Signage
- 50 KW gas generator plus battery power option