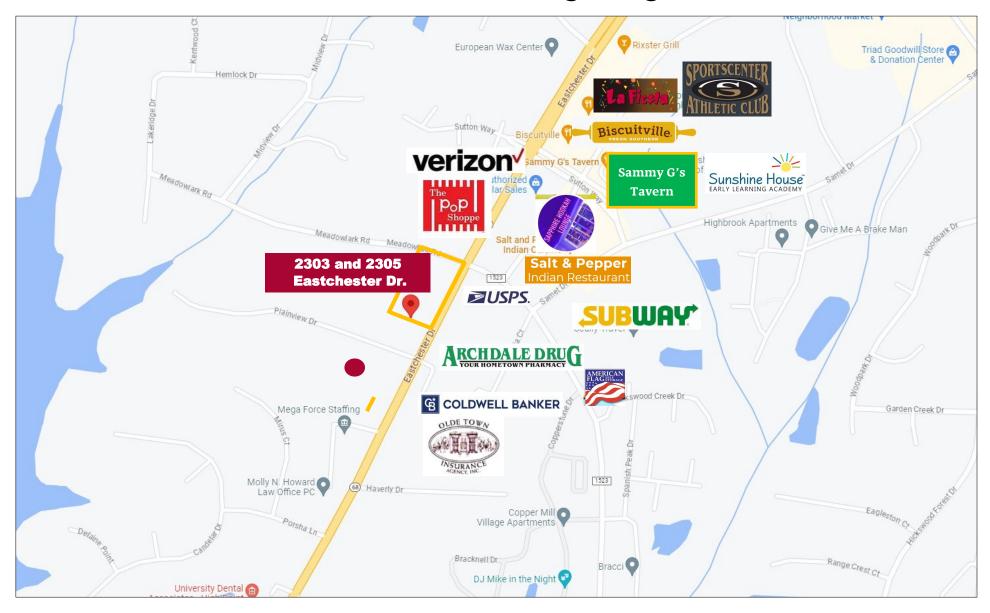

Eastchester Drive Assemblage, High Point, NC 27265

Land For Sale 1.61 Acres

Austin Hill, Broker ahill@bipinc.com P: 336-541-5510

Brian Burnham, Broker bburnham@bipinc.com C: 336-362-5612

## 2303 and 2305 Eastchester Drive High Point, NC 27409

### **Property Features**

• Acreage: 1.61 acres

• Road Frontage: 350 feet on Eastchester

Drive

• Zoning: Office

Located on high-traffic Eastchester Drive

Directions: I-40 to Hwy 68 South.
4 miles to property on the right