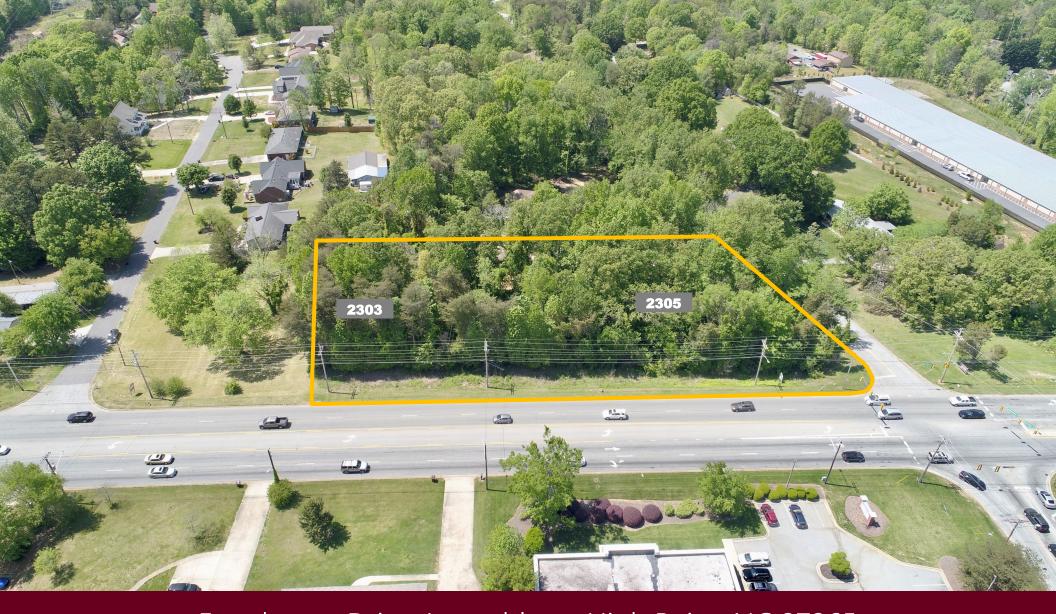

## 2303 and 2305 Eastchester Drive High Point, NC 27409

### **Property Features**

• Acreage: 1.61 acres

• Road Frontage: 350 feet on Eastchester

Drive

• Zoning: Office

Located on high-traffic Eastchester Drive

Directions: I-40 to Hwy 68 South.
4 miles to property on the right

#### Pricing

2303/2305 Eastchester (1.61 acres) \$478,975