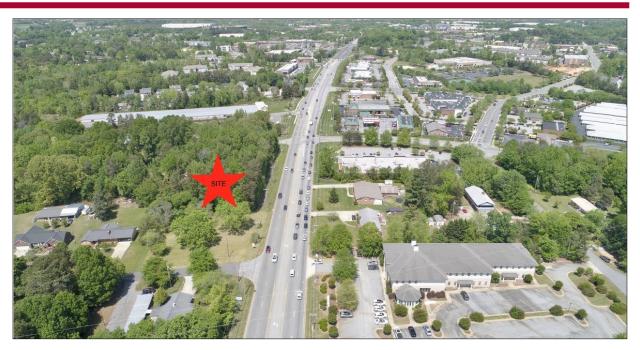

## 2303 and 2305 Eastchester Drive High Point, NC 27409

### **Property Features**

• Acreage: 1.61 acres

• Road Frontage: 350 feet on Eastchester

Drive

• Zoning: Office

Located on high-traffic Eastchester Drive

Directions: I-40 to Hwy 68 South.
4 miles to property on the right