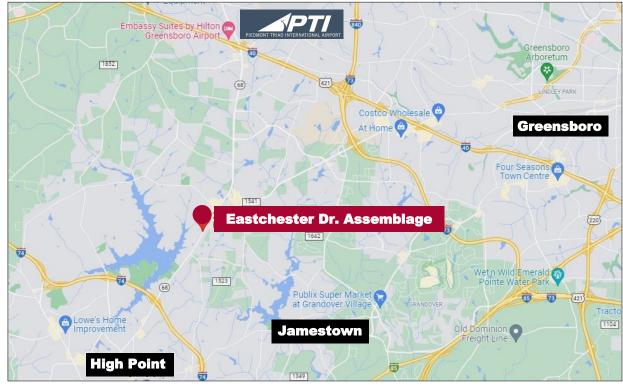

### **Property Features**

• Acreage: 1.61 acres

• Road Frontage: 350 feet on Eastchester

Drive

• Zoning: Office

Located on high-traffic Eastchester Drive

Directions: I-40 to Hwy 68 South.
4 miles to property on the right