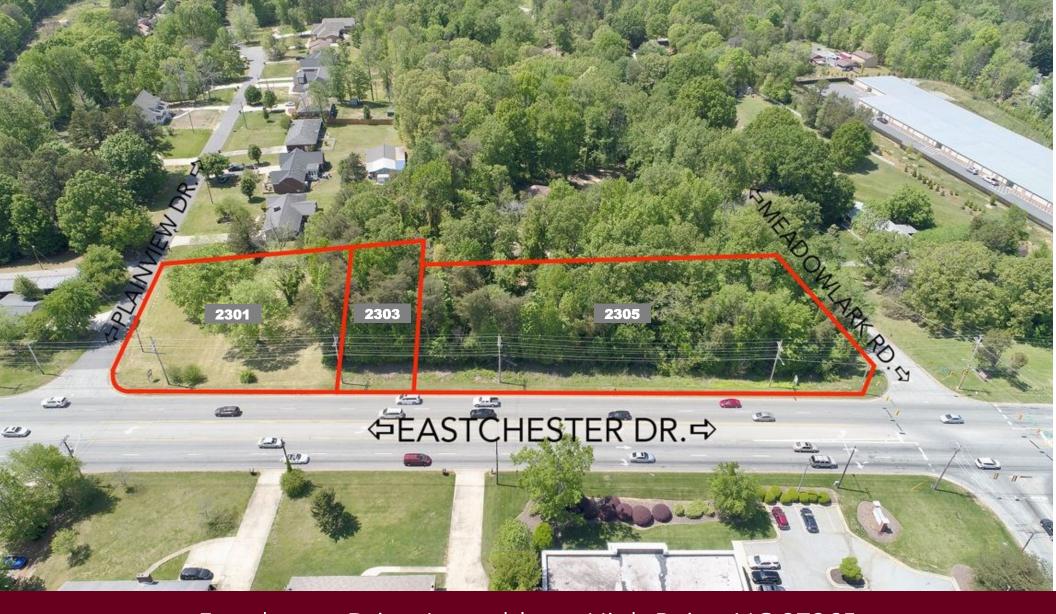

## 2301, 2303 and 2305 Eastchester Drive High Point, NC 27409

## **Property Features**

• **Acreage:** 0.64 to 2.25 acres

• Road Frontage: 530 feet on Eastchester

Drive

• Zoning: Office

Located on high-traffic Eastchester Drive

Directions: I-40 to Hwy 68 South.
4 miles to property on the right

### Pricing

2301 Eastchester (0.64 acres) \$190,400

2303/2305 Eastchester (1.61 acres) \$478,975

Complete Assemblage (2.25 acres) \$669,375