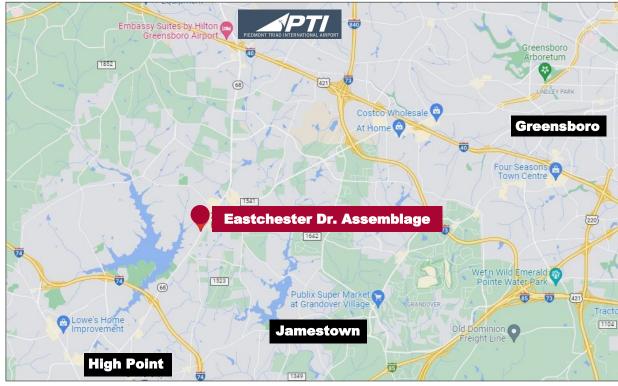

## **Property Features**

• **Acreage:** 0.64 to 2.25 acres

• Road Frontage: 530 feet on Eastchester

Drive

• Zoning: Office

Located on high-traffic Eastchester Drive

Directions: I-40 to Hwy 68 South.
4 miles to property on the right