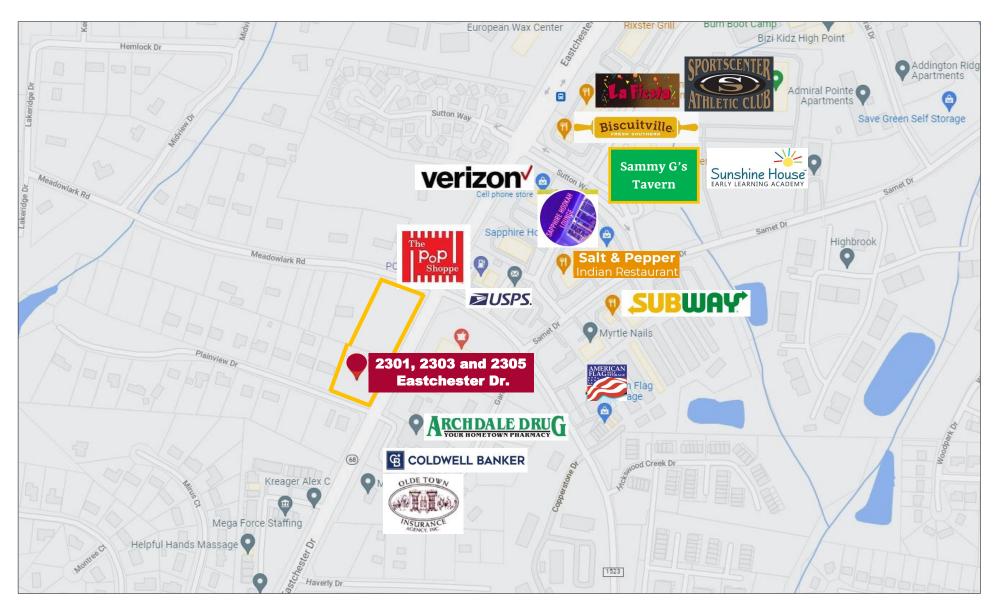

## 2301, 2303 and 2305 Eastchester Drive High Point, NC 27409

## **Property Features**

• **Acreage:** 0.64 to 2.25 acres

• Road Frontage: 530 feet on Eastchester

Drive

• Zoning: Office

Located on high-traffic Eastchester Drive

Directions: I-40 to Hwy 68 South.
4 miles to property on the right

### Pricing

2301 Eastchester (0.64 acres) \$190,400

2303/2305 Eastchester (1.61 acres) \$478,975

Complete Assemblage (2.25 acres) \$669,375