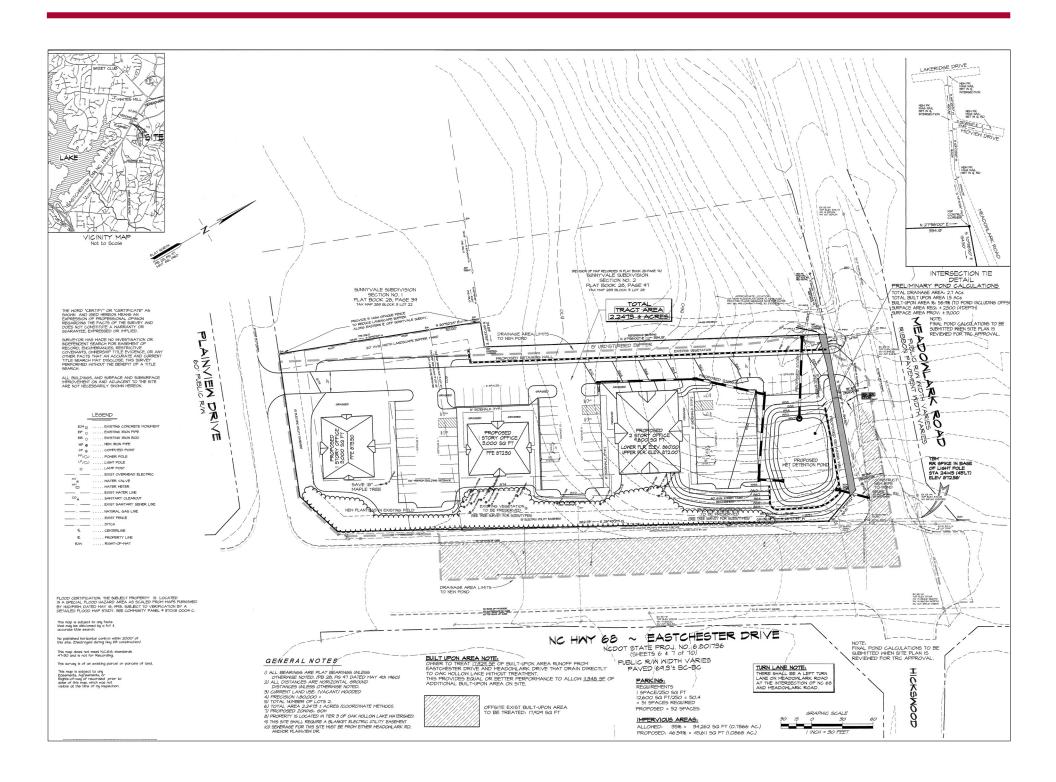

## **Property Features**

• **Acreage:** 0.64 to 2.25 acres

• Road Frontage: 530 feet on Eastchester

Drive

• Zoning: Office

Located on high-traffic Eastchester Drive

Directions: I-40 to Hwy 68 South.
4 miles to property on the right

### Pricing

2301 Eastchester (0.64 acres) \$190,400

2303/2305 Eastchester (1.61 acres) \$478,975

Complete Assemblage (2.25 acres) \$669,375