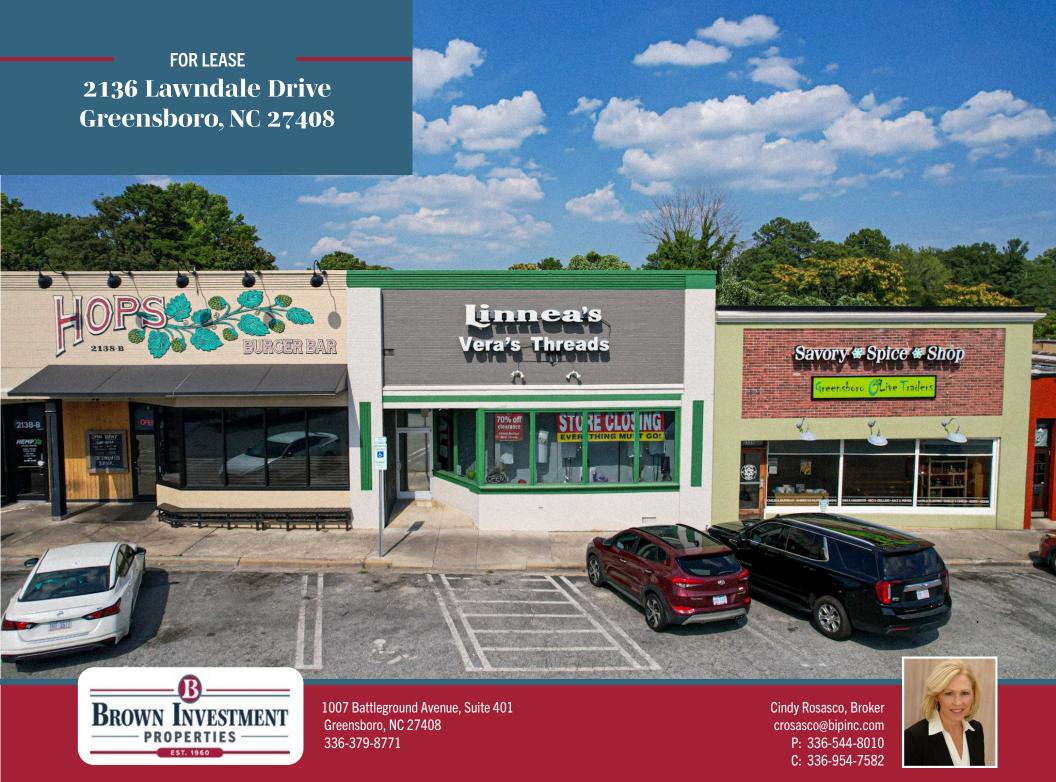

## 2136 Lawndale Drive, Greensboro, NC

- Historic Lawndale shopping center near Old Irving Park
- Very popular shopping district
- Surrounded by a diverse group of shops and restaurants
- Excellent street visibility
- Adjacent to Hops Burger Bar—voted "America's Best Burger Restaurants!"
- Located on Lawndale facing Battleground Avenue
- Spacious with natural light and storage space
- Call Broker for rates