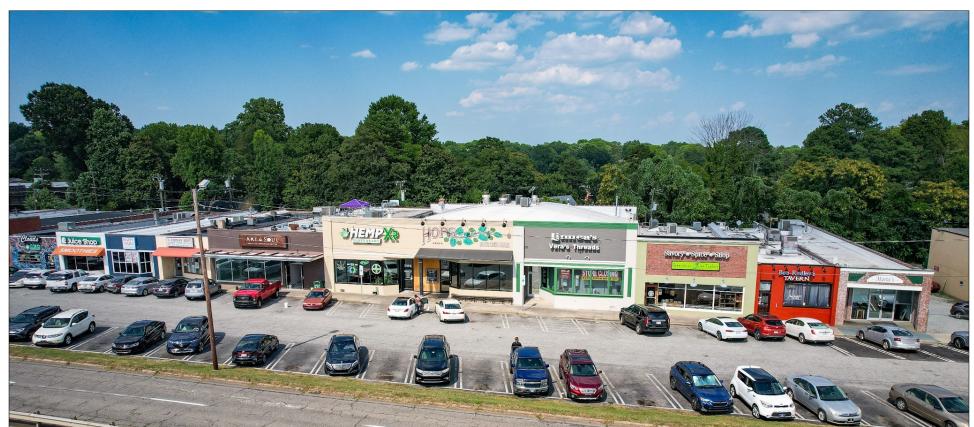

## 2136 Lawndale Drive, Greensboro, NC

- Historic Lawndale shopping center near Old Irving Park
- Very popular shopping district
- Surrounded by a diverse group of shops and restaurants
- Excellent street visibility
- Adjacent to Hops Burger Bar—voted "America's Best Burger Restaurants!"
- Located on Lawndale facing Battleground Avenue
- Spacious with natural light and storage space
- Call Broker for rates