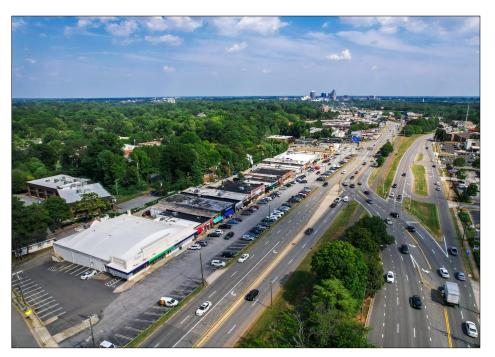

## 2136 Lawndale Drive, Greensboro, NC

- Historic Lawndale shopping center near Old Irving Park
- Very popular shopping district
- Surrounded by a diverse group of shops and restaurants
- Excellent street visibility
- Adjacent to Hops Burger Bar—voted "America's Best Burger Restaurants!"
- Located on Lawndale facing Battleground Avenue
- Spacious with natural light and storage space
- Call Broker for rates

## **TRAFFIC**

Lawndale Drive & Cornwallis Drive

15,495 vehicles per day

1007 Battleground Avenue, Suite 401, Greensboro NC 27408