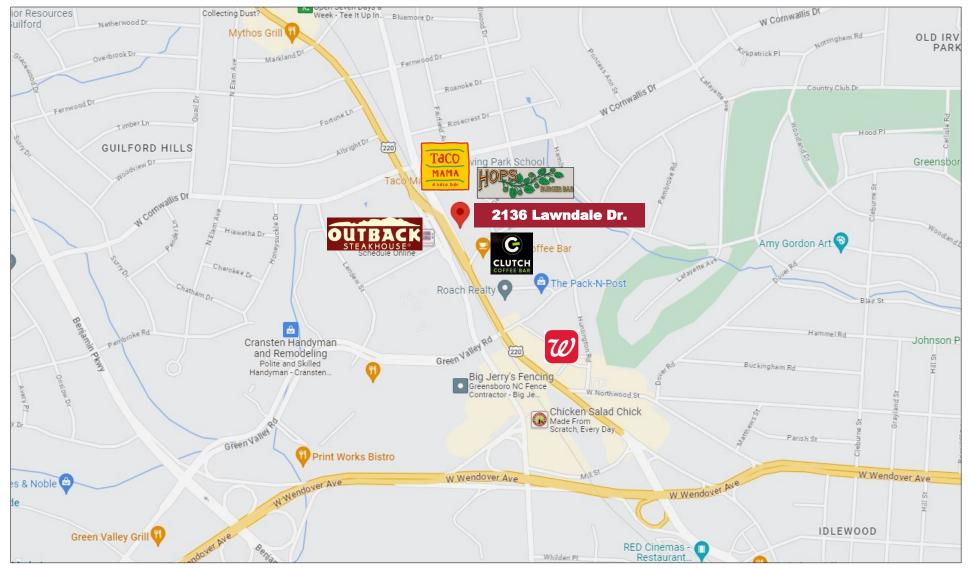

## 2136 Lawndale Drive, Greensboro, NC

- Historic Lawndale shopping center near Old Irving Park
- Very popular shopping district
- Surrounded by a diverse group of shops and restaurants
- Excellent street visibility
- Adjacent to Hops Burger Bar—voted "America's Best Burger Restaurants!"
- Located on Lawndale facing Battleground Avenue
- Spacious with natural light and storage space
- Call Broker for rates