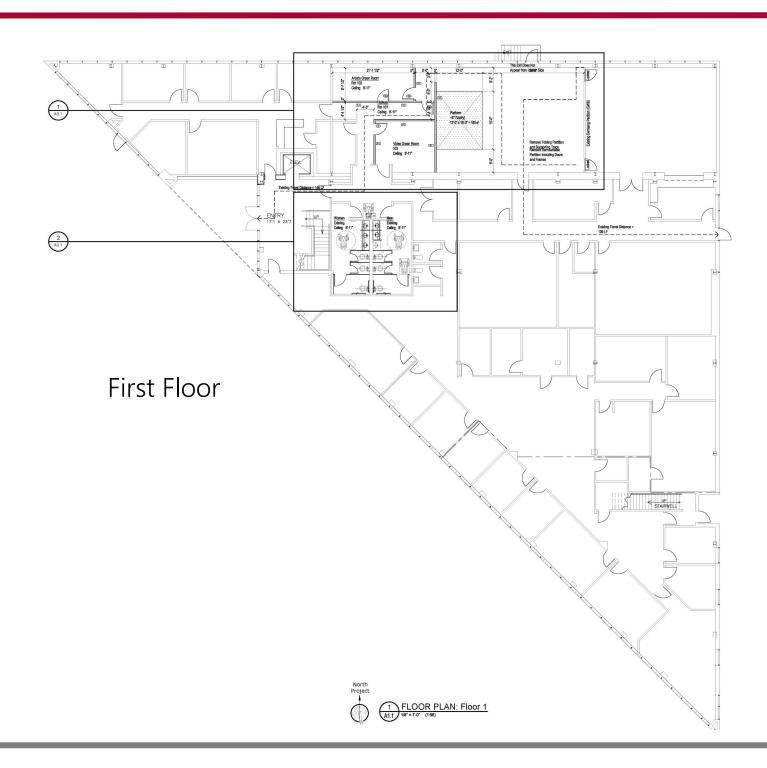

## 2 Pai Park, Greensboro, NC 236 NC Hwy 68 S

2 Pai Park is a well-positioned office property located in the desirable airport submarket of Greensboro, NC. The property is located off NC-68 and is less than two miles from I-40/US-421. Adjacent to many hotels, retail and restaurants. 10-minute drive from Piedmont Triad International Airport. Entire second floor is currently occupied by Tenant who is in the process of relocating. First floor is vacant. Contact Broker for more information.

All sketches are intended for illustrative purposes only and all dimensions are approximate. Prospects should verify all information.