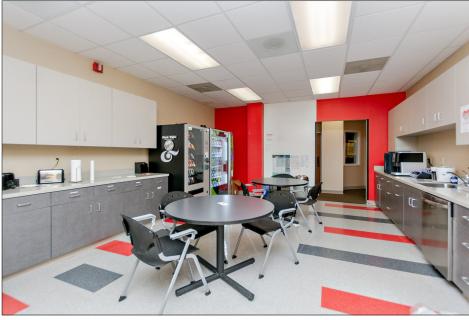

## 2 Pai Park, Greensboro, NC 236 NC Hwy 68 S

2 Pai Park is a well-positioned office property located in the desirable airport submarket of Greensboro, NC. The property is located off NC-68 and is less than two miles from I-40/US-421. Adjacent to many hotels, retail and restaurants. 10-minute drive from Piedmont Triad International Airport. Entire second floor is currently occupied by Tenant who is in the process of relocating. First floor is vacant. Contact Broker for more information.