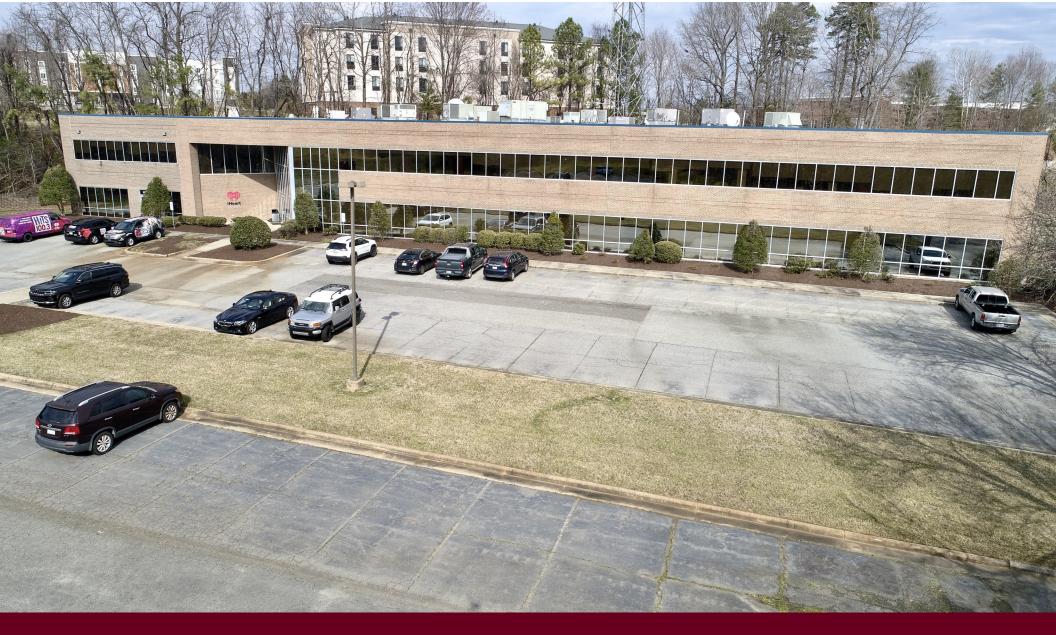

## 2 Pai Park, Greensboro, NC 236 NC Hwy 68 S

2 Pai Park is a well-positioned office property located in the desirable airport submarket of Greensboro, NC. The property is located off NC-68 and is less than two miles from I-40/US-421. Adjacent to many hotels, retail and restaurants. 10-minute drive from Piedmont Triad International Airport. Entire second floor is currently occupied by Tenant who is in the process of relocating. First floor is vacant. Contact Broker for more information.

• Sales Price: \$1,950,000

• **Square Footage**: 30,340 +/- SF

• Price per Sq. Ft.: \$65 +/-

• Acreage: 3.45 +/-

• **Parking:** 4 per 1,000 SF (120 spaces)

• Year Built: 1994

• Zoning: Light Industrial (LI)