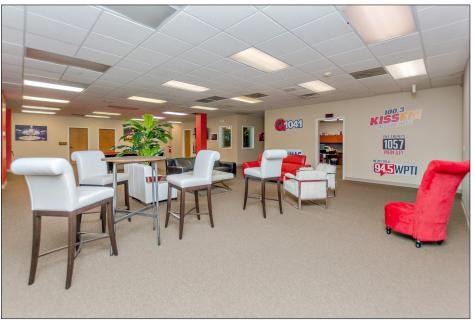

## 2 Pai Park, Greensboro, NC 236 NC Hwy 68 S

2 Pai Park is a well-positioned office property located in the desirable airport submarket of Greensboro, NC. The property is located off NC-68 and is less than two miles from I-40/US-421. Adjacent to many hotels, retail and restaurants. 10-minute drive from Piedmont Triad International Airport. Entire second floor is currently occupied by Tenant who is in the process of relocating. First floor is vacant. Contact Broker for more information.