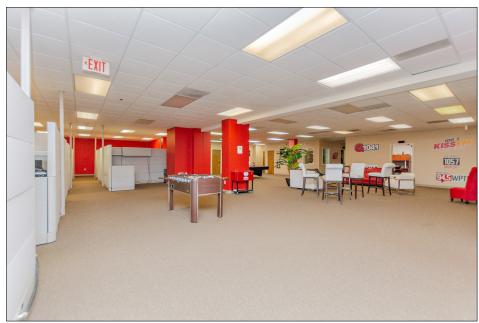

## 2 Pai Park, Greensboro, NC 236 NC Hwy 68 S

2 Pai Park is a well-positioned office property located in the desirable airport submarket of Greensboro, NC. The property is located off NC-68 and is less than two miles from I-40/US-421. Adjacent to many hotels, retail and restaurants. 10-minute drive from Piedmont Triad International Airport. Entire second floor is currently occupied by Tenant who is in the process of relocating. First floor is vacant. Contact Broker for more information.