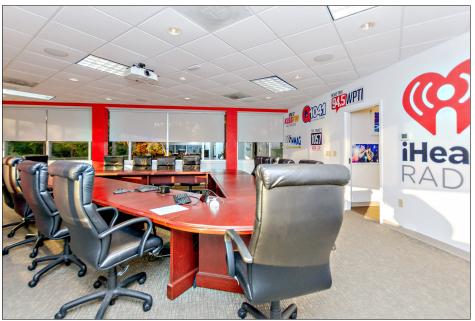

## 2 Pai Park, Greensboro, NC 236 NC Hwy 68 S

2 Pai Park is a well-positioned office property located in the desirable airport submarket of Greensboro, NC. The property is located off NC-68 and is less than two miles from I-40/US-421. Adjacent to many hotels, retail and restaurants. 10-minute drive from Piedmont Triad International Airport. Entire second floor is currently occupied by Tenant who is in the process of relocating. First floor is vacant. Contact Broker for more information.