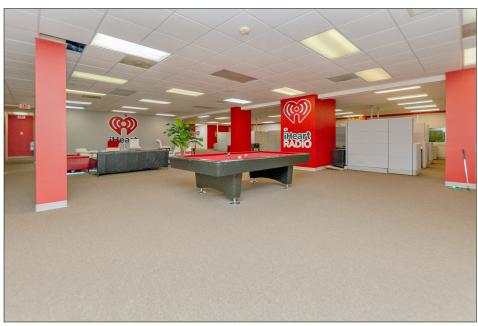

## 2 Pai Park, Greensboro, NC 236 NC Hwy 68 S

2 Pai Park is a well-positioned office property located in the desirable airport submarket of Greensboro, NC. The property is located off NC-68 and is less than two miles from I-40/US-421. Adjacent to many hotels, retail and restaurants. 10-minute drive from Piedmont Triad International Airport. Entire second floor is currently occupied by Tenant who is in the process of relocating. First floor is vacant. Contact Broker for more information.