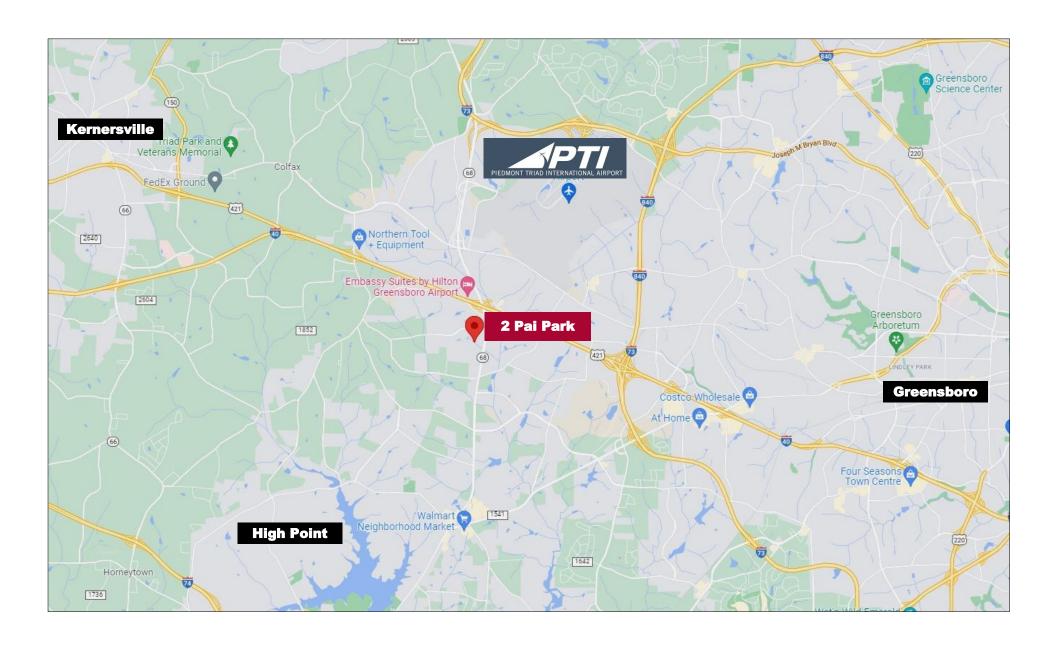

## 2 Pai Park, Greensboro, NC 236 NC Hwy 68 S

2 Pai Park is a well-positioned office property located in the desirable airport submarket of Greensboro, NC. The property is located off NC-68 and is less than two miles from I-40/US-421. Adjacent to many hotels, retail and restaurants. 10-minute drive from Piedmont Triad International Airport. Entire second floor is currently occupied by Tenant who is in the process of relocating. First floor is vacant. Contact Broker for more information.