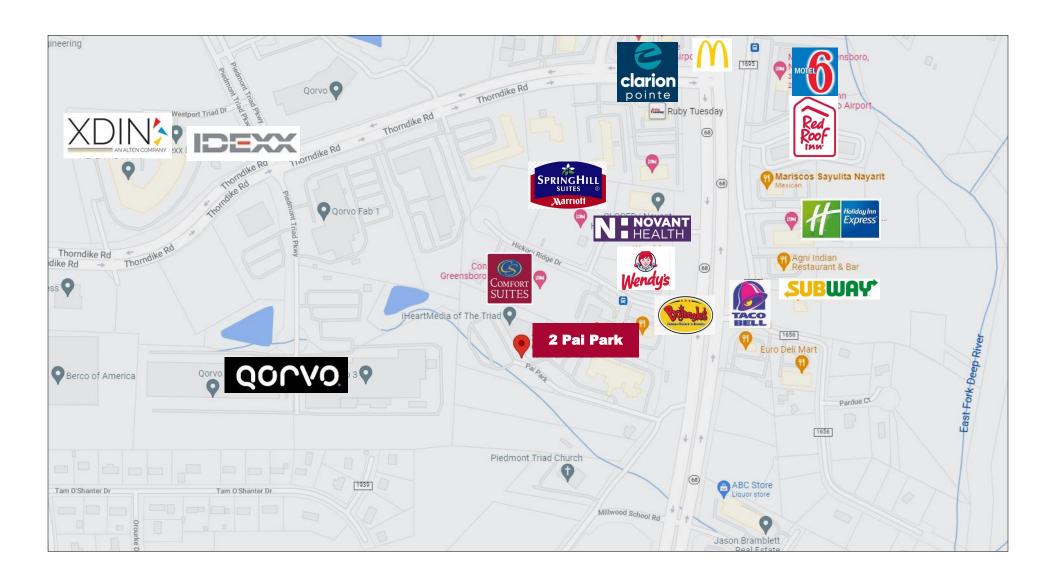

## 2 Pai Park, Greensboro, NC 236 NC Hwy 68 S

2 Pai Park is a well-positioned office property located in the desirable airport submarket of Greensboro, NC. The property is located off NC-68 and is less than two miles from I-40/US-421. Adjacent to many hotels, retail and restaurants. 10-minute drive from Piedmont Triad International Airport. Entire second floor is currently occupied by Tenant who is in the process of relocating. First floor is vacant. Contact Broker for more information.