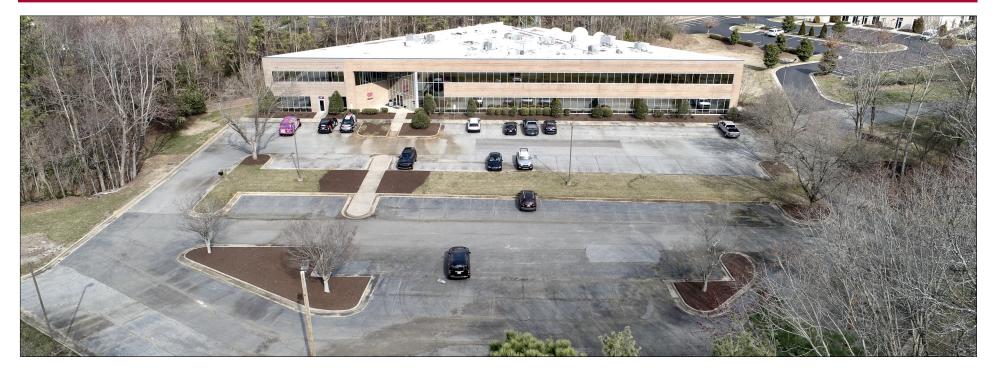

## 2 Pai Park, Greensboro, NC 236 NC Hwy 68 S

2 Pai Park is a well-positioned office property located in the desirable airport submarket of Greensboro, NC. The property is located off NC-68 and is less than two miles from I-40/US-421. Adjacent to many hotels, retail and restaurants. 10-minute drive from Piedmont Triad International Airport. Entire second floor is currently occupied by Tenant who is in the process of relocating. First floor is vacant. Contact Broker for more information.

• Sales Price: \$1,950,000

• **Square Footage**: 30,340 +/- SF

• Price per Sq. Ft.: \$65 +/-

• Acreage: 3.45 +/-

• **Parking:** 4 per 1,000 SF (120 spaces)

• Year Built: 1994

• Zoning: Light Industrial (LI)