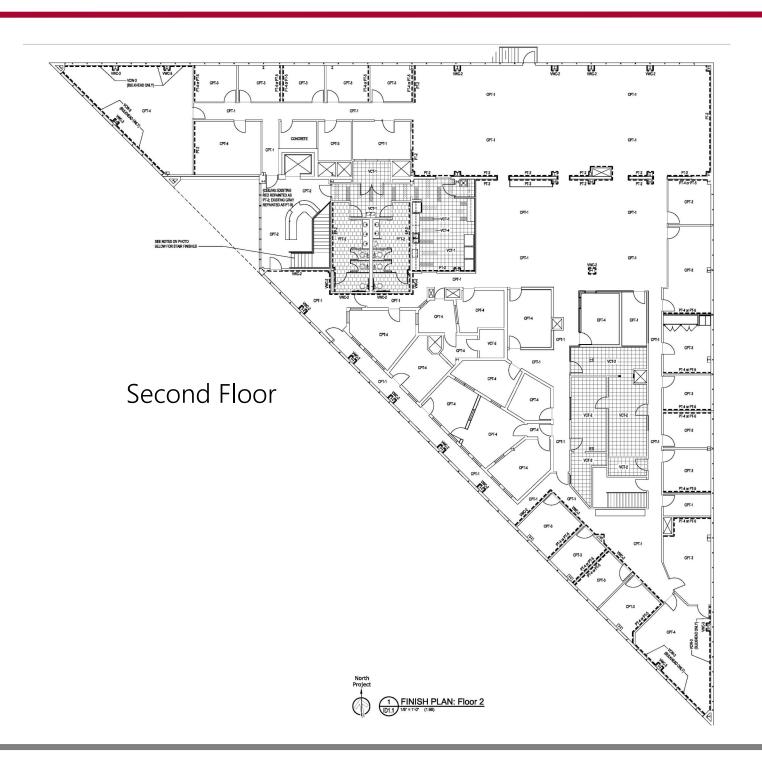

## 2 Pai Park, Greensboro, NC 236 NC Hwy 68 S

2 Pai Park is a well-positioned office property located in the desirable airport submarket of Greensboro, NC. The property is located off NC-68 and is less than two miles from I-40/US-421. Adjacent to many hotels, retail and restaurants. 10-minute drive from Piedmont Triad International Airport. Entire second floor is currently occupied by Tenant who is in the process of relocating. First floor is vacant. Contact Broker for more information.

All sketches are intended for illustrative purposes only and all dimensions are approximate. Prospects should verify all information.