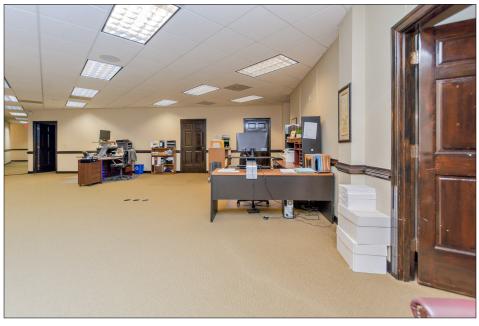

## 2 Pai Park, Greensboro, NC 236 NC Hwy 68 S

2 Pai Park is a well-positioned office property located in the desirable airport submarket of Greensboro, NC. The property is located off NC-68 and is less than two miles from I-40/US-421. Adjacent to many hotels, retail and restaurants. 10-minute drive from Piedmont Triad International Airport. Entire second floor is currently occupied by Tenant who is in the process of relocating. First floor is vacant. Contact Broker for more information.