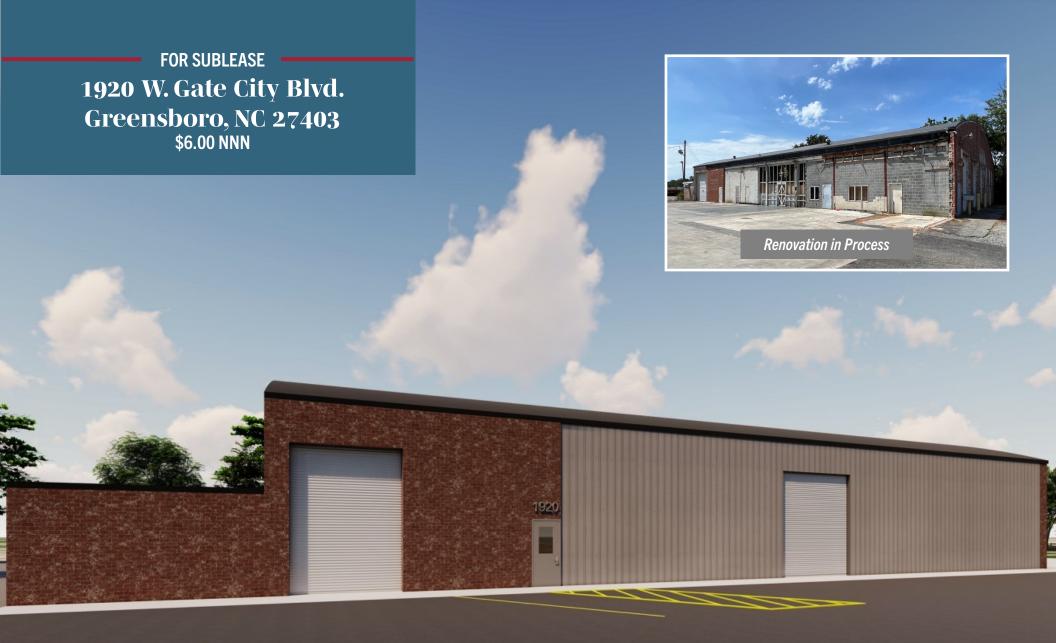

# 1920 W. Gate City Blvd.

This 10,000 SF "Utility Building" is available for Sub-Lease. It was formerly the warehouse portion of a flex property and the offices have been removed. The power, water and front façade may possibly be restored pending a Sub-Lease agreement with a new Tenant.

#### PROPERTY FEATURES

• Rent: \$6.00 PSF NNN (\$1.39)

Term: 1 year minimum, up to October 30th, 2031

Total Space: 10,000 SF

Parking: dedicated parking at the front of the warehouse

Zoning: HI

Construction: Exterior brick and blockRoof: Bowstring, wood and bar joist

Ceiling Height: 16 feet clear

HVAC: none

Located adjacent to Steel Hands Brewing Company and directly across the street from the Greensboro Coliseum Complex