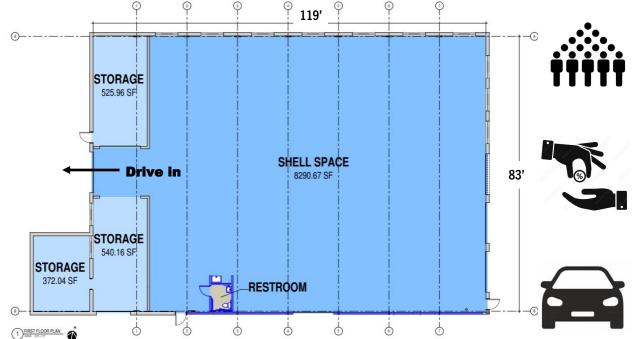

# 1920 W. Gate City Blvd.

This 10,000 SF "Utility Building" is available for Sub-Lease. It was formerly the warehouse portion of a flex property and the offices have been removed. The power, water and front façade may possibly be restored pending a Sub-Lease agreement with a new Tenant.

An ideal user of the property will utilize the inside space only and some dedicated parking in front of the warehouse. The yard space is not available for use, except to move inventory in and out of the west-side drive-in door.

#### PROPERTY FEATURES

• Rent: \$6.00 PSF NNN (\$1.39)

Term: 1 year minimum, up to October 30th, 2031

Total Space: 10,000 SF

Parking: dedicated parking at the front of the warehouse

Zoning: HI

Construction: Exterior brick and blockRoof: Bowstring, wood and bar joist

Ceiling Height: 16 feet clear

HVAC: none

Located adjacent to Steel Hands Brewing Company and directly across the street from the Greensboro Coliseum Complex