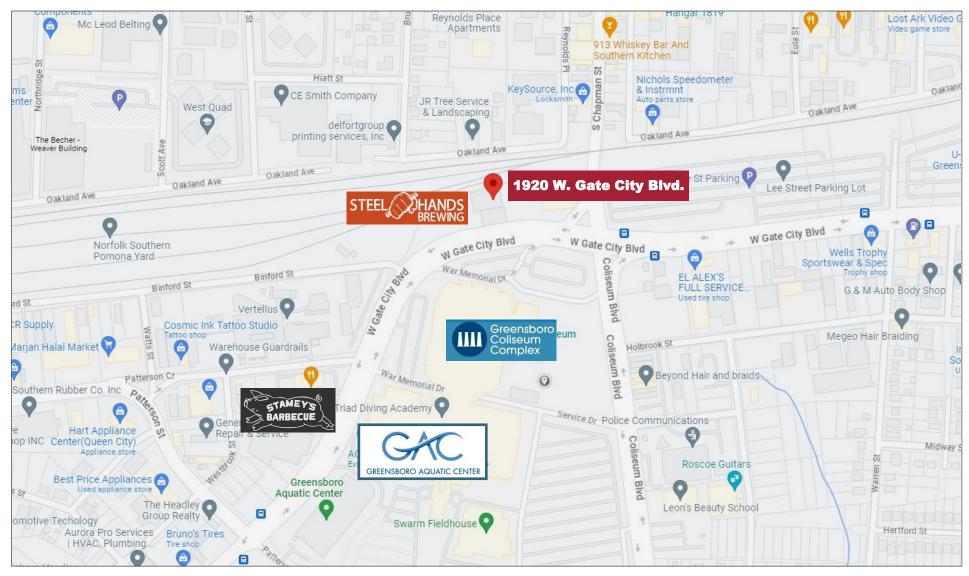

Ceiling Height: 16 feet clear

HVAC: none

Located adjacent to Steel Hands Brewing Company and directly across the street from the Greensboro Coliseum Complex

### **TRAFFIC**

W. Gate City Blvd. & Warren Street

21,827 vehicles per day

1007 Battleground Avenue, Suite 401, Greensboro NC 27408