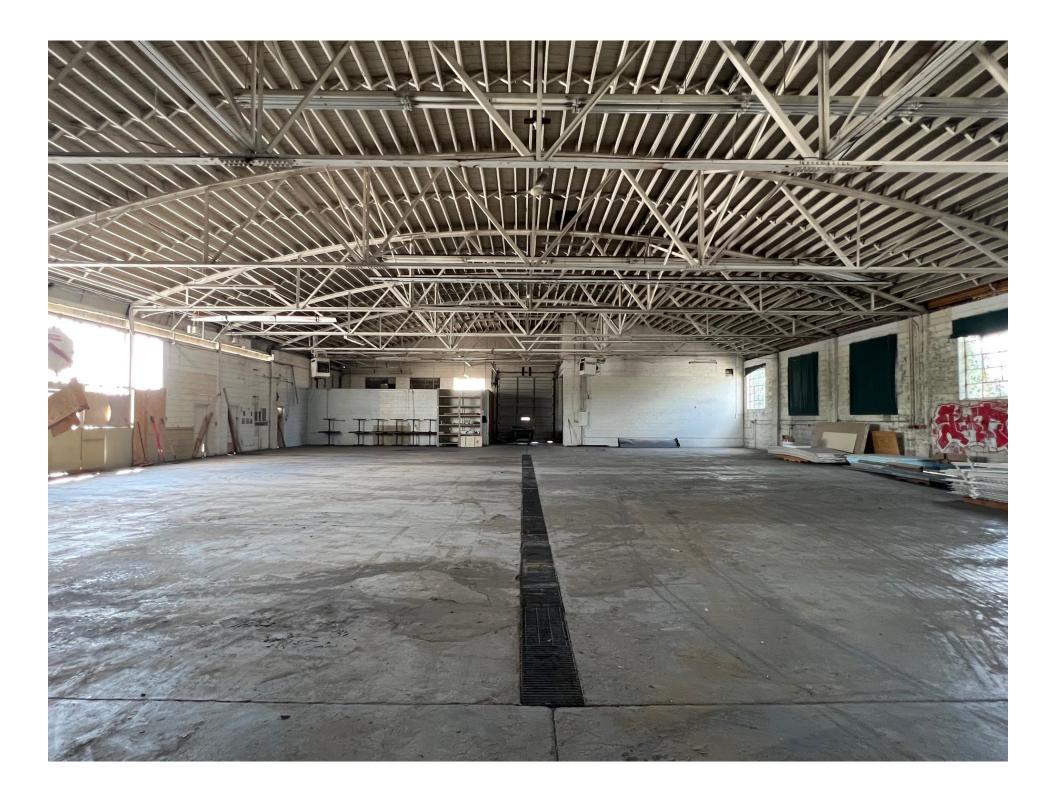

# 1920 W. Gate City Blvd.

This 10,000 SF "Utility Building" is available for Sub-Lease. It was formerly the warehouse portion of a flex property and the offices have been removed. The power, water and front façade may possibly be restored pending a Sub-Lease agreement with a new Tenant.

#### PROPERTY FEATURES

• Rent: \$6.00 PSF NNN (\$1.39)

Term: 1 year minimum, up to October 30th, 2031

Total Space: 10,000 SF

Parking: dedicated parking at the front of the warehouse

Zoning: HI

Construction: Exterior brick and blockRoof: Bowstring, wood and bar joist

Ceiling Height: 16 feet clear

HVAC: none

Located adjacent to Steel Hands Brewing Company and directly across the street from the Greensboro Coliseum Complex