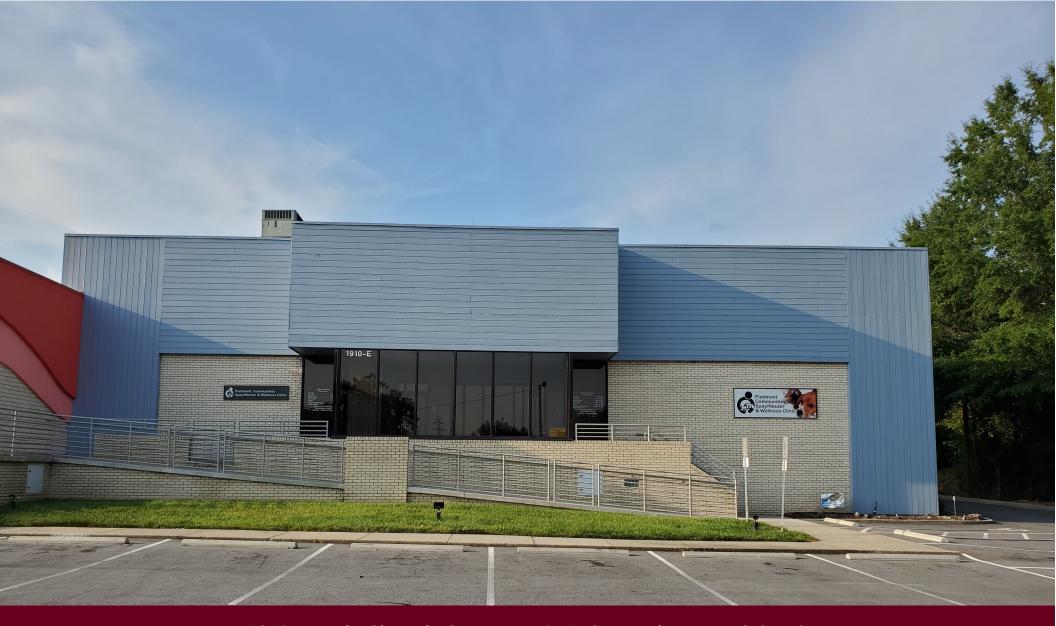

## 1910 North Church Street, Unit 1, Greensboro, NC 27405

North on Church Street, building will be on your left, located between Cone Hospital and State Street.

For Lease

Contact: Bill Strickland, CCIM, MBA bstrickland@bipinc.com 336-369-5974

## **Property Features**

- 4,069 +/- SF second floor office space (not to be subdivided)
- Zoned Light Industrial
- No elevator available
- Veterinary practice on first floor
- Good location between Cone Hospital and State St.
- Tenant pays janitorial and prorata share of operating expenses