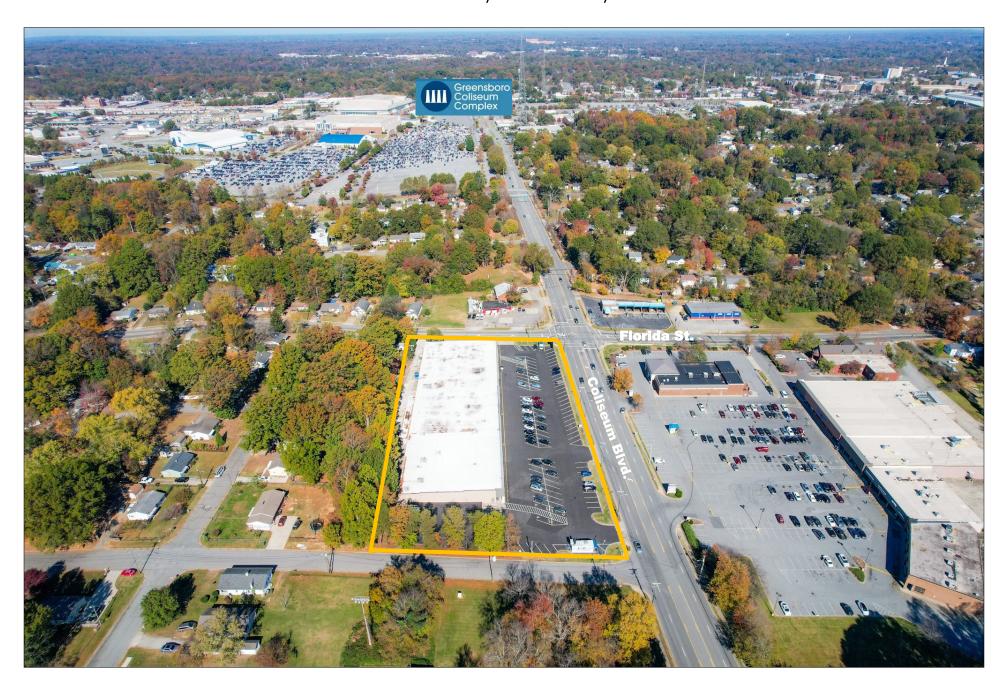

## COLISEUM SHOPPING CENTER 1908 Coliseum Blvd. Greensboro, NC 27403

Shopping center anchored by Family Dollar and Citi Trends. Located minutes from the Greensboro Coliseum Complex.

- Excellent visibility from Coliseum and Florida Street
- 3,550 +/- SF available
- Call Broker for rates
- TICAM \$2.00/SF
- 173 +/- parking spaces
- Exterior signage/Pylon signage
- Zoned LB
- Located near residential and other retail shopping

### **TRAFFIC**

Coliseum Blvd. & Florida Street

8,781 Vehicles Per Day