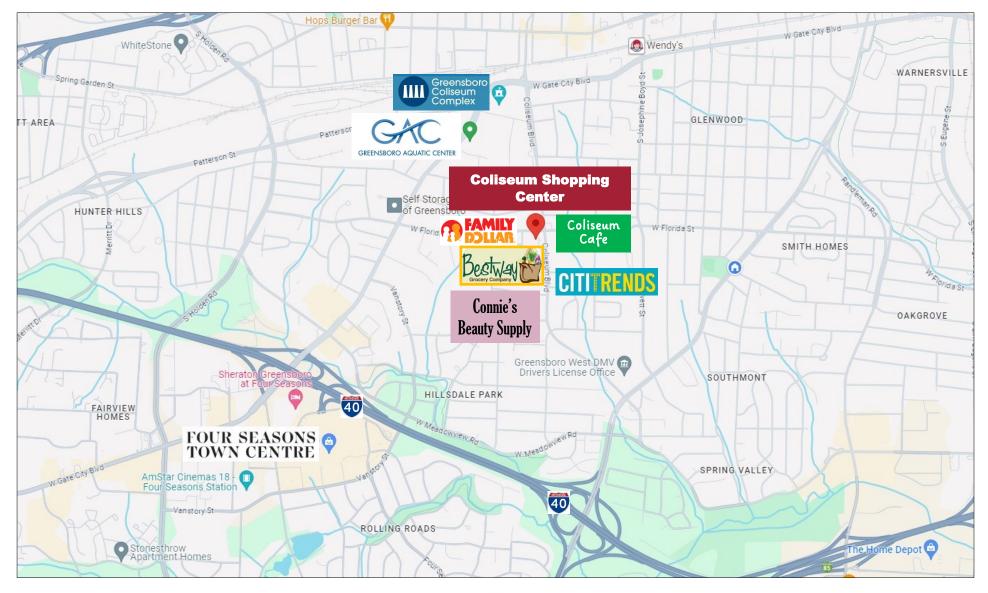

## COLISEUM SHOPPING CENTER 1908 Coliseum Blvd. Greensboro, NC 27403

Shopping center anchored by Family Dollar and Citi Trends. Located minutes from the Greensboro Coliseum Complex.

- Excellent visibility from Coliseum and Florida Street
- 3,550 +/- SF available
- Call Broker for rates
- TICAM \$2.00/SF
- 173 +/- parking spaces
- Exterior signage/Pylon signage
- Zoned LB
- Located near residential and other retail shopping

| Coliseum Shopping Center |                          |  |
|--------------------------|--------------------------|--|
| Suite 1902               | Bestway Rent To Own      |  |
| Suite 1904               | Coliseum Cafe            |  |
| Suite 1908               | Available                |  |
| Suite 1912               | Millennium Trade Academy |  |
| Suite 1914               | Citi Trends              |  |
| Suite 1918               | Connie's Beauty Supply   |  |
| Suite 1920               | Family Dollar            |  |