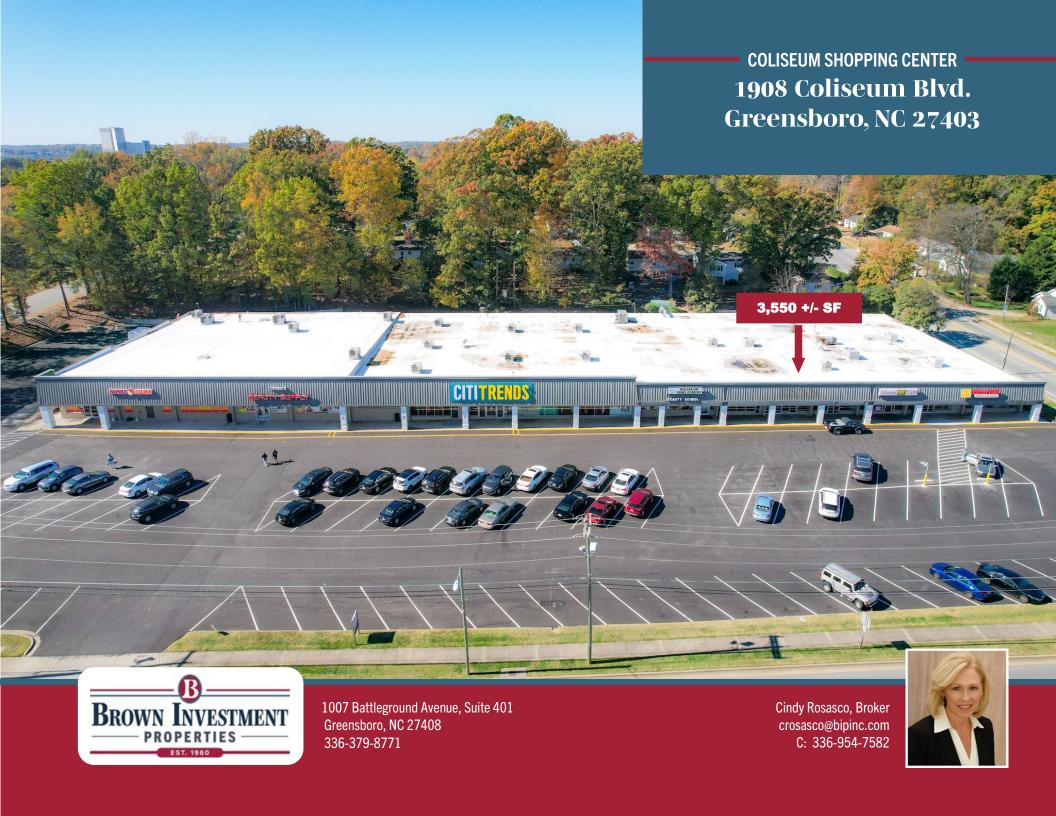

## COLISEUM SHOPPING CENTER 1908 Coliseum Blvd. Greensboro, NC 27403

Shopping center anchored by Family Dollar and Citi Trends. Located minutes from the Greensboro Coliseum Complex.

- Excellent visibility from Coliseum and Florida Street
- 3,550 +/- SF available
- Call Broker for rates
- TICAM \$2.00/SF
- 173 +/- parking spaces
- Exterior signage/Pylon signage
- Zoned LB
- Located near residential and other retail shopping