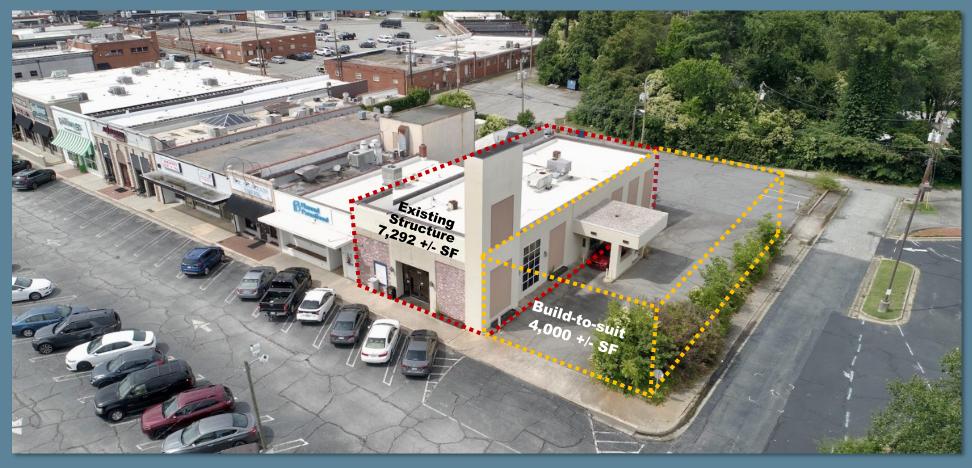

#### **Property Information**

Address: 1702 Battleground Avenue, Greensboro, NC 27408

Square Footage: 7,292,+/- SF

Two Stories: 3,646 +/- SF per floor, Lower level is conditioned and finished

**Construction:** Brick/Masonry

Parking: Shared in front, 14 parking spaces in rear

Year Built: 1954 (Renovated 2008)

Lease Rate: \$14.50/SF NNN

**TICAM:** \$4.17/SF (estimate 2025)