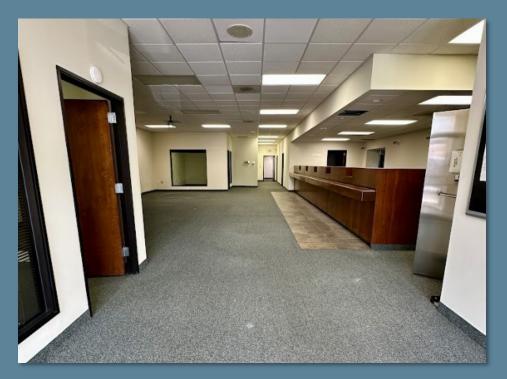

#### **Property Information**

Address: 1702 Battleground Avenue, Greensboro, NC 27408

Square Footage: 7,292,+/- SF

Two Stories: 3,646 +/- SF per floor, Lower level is conditioned and finished

**Construction:** Brick/Masonry

Parking: Shared in front, 14 parking spaces in rear

Year Built: 1954 (Renovated 2008)

Lease Rate: \$14.50/SF NNN

**TICAM:** \$4.17/SF (estimate 2025)