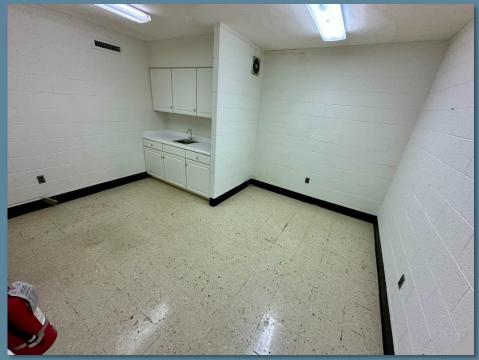

#### **Property Information**

Address: 1702 Battleground Avenue, Greensboro, NC 27408

Square Footage: 7,292,+/- SF

Two Stories: 3,646 +/- SF per floor, Lower level is conditioned and finished

**Construction:** Brick/Masonry

Parking: Shared in front, 14 parking spaces in rear

Year Built: 1954 (Renovated 2008)

Lease Rate: \$14.50/SF NNN

**TICAM:** \$4.17/SF (estimate 2025)