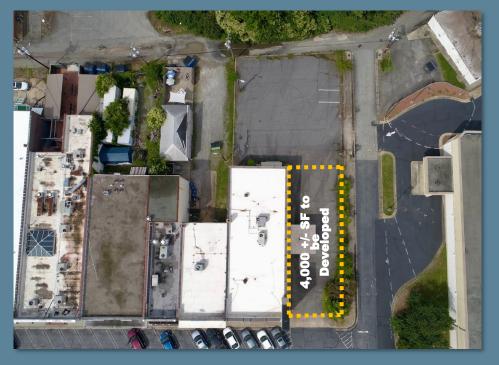

#### **Property Information**

Address: 1702 Battleground Avenue, Greensboro, NC 27408

Square Footage: 7,292,+/- SF

Two Stories: 3,646 +/- SF per floor, Lower level is conditioned and finished

**Construction:** Brick/Masonry