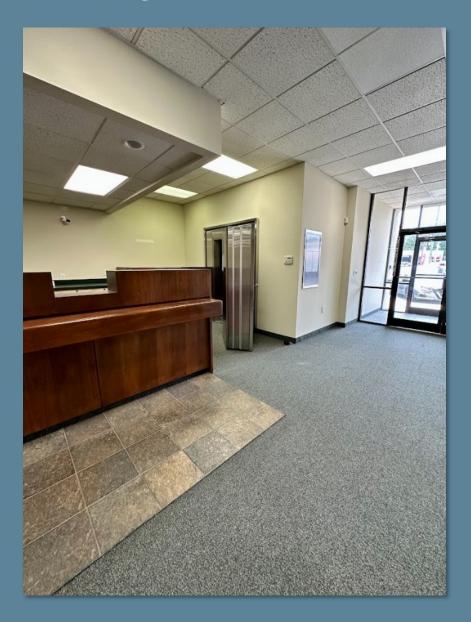

#### **Property Information**

Address: 1702 Battleground Avenue, Greensboro, NC 27408

Square Footage: 7,292,+/- SF

Two Stories: 3,646 +/- SF per floor, Lower level is conditioned and finished

**Construction:** Brick/Masonry

Parking: Shared in front, 14 parking spaces in rear

Year Built: 1954 (Renovated 2008)

Lease Rate: \$14.50/SF NNN

**TICAM:** \$4.17/SF (estimate 2025)