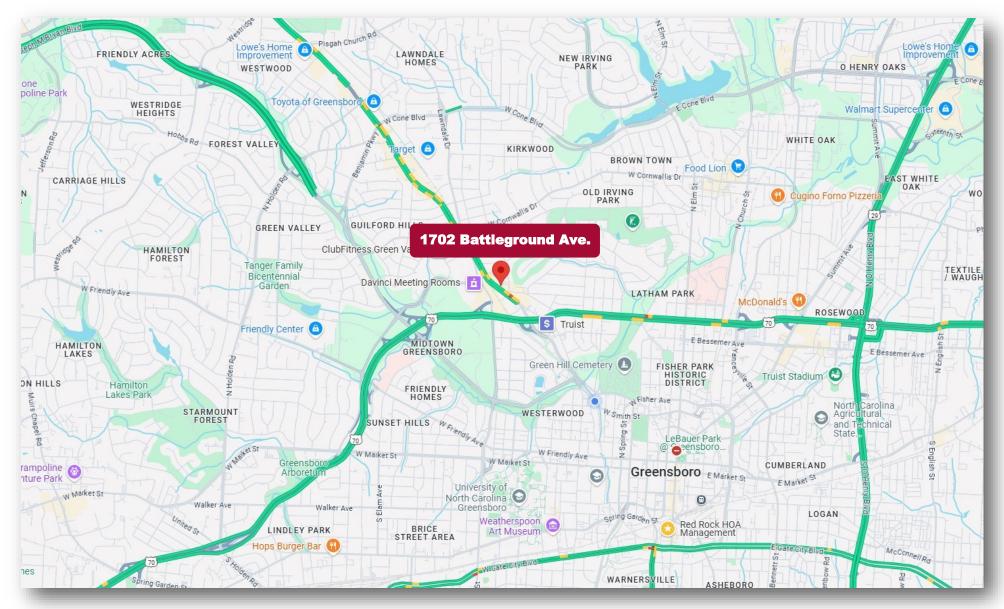

#### Key Features

- Strategic Location: Situated along Battleground Avenue, just minutes from downtown Greensboro, with excellent frontage and signage potential.
- Flexible Layout: Ideal for a variety of uses including professional services, boutique retail, medical, restaurant, or office space.
- Ample Parking: Convenient on-site parking ensures ease of access for both customers and staff.
- High Traffic Counts: Benefit from consistent daily traffic with close proximity to established retail, dining, and residential communities.
- Build-Out: Landlord open to tenant improvements for the right user.
- Visibility: Highly visible end-cap unit with signage along Battleground Avenue.