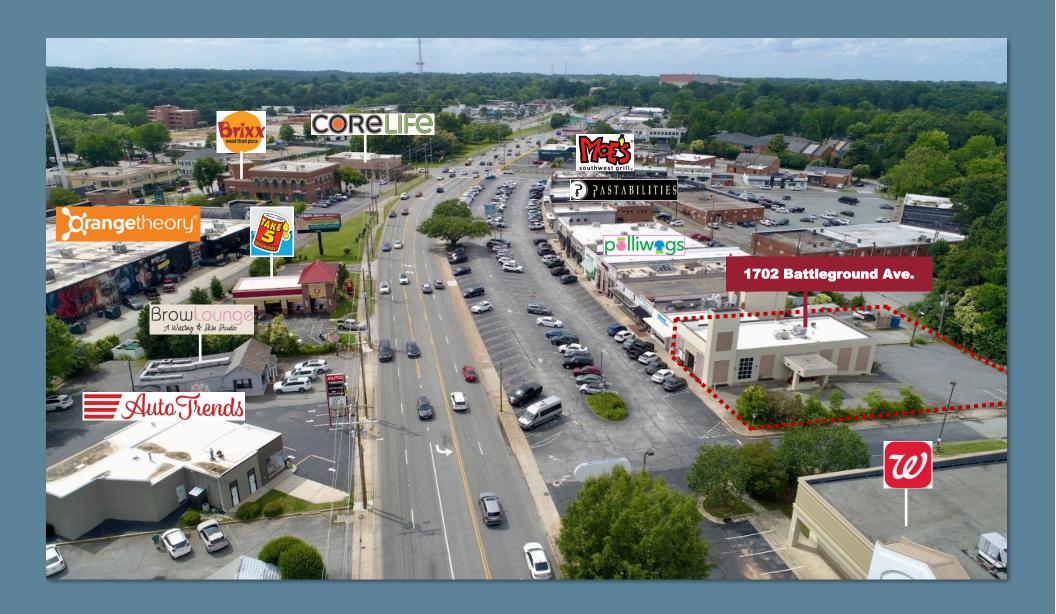

#### For Lease \$14.50/SF NNN

Discover an exceptional opportunity to lease a high-visibility commercial space in one of Greensboro's most sought-after retail corridors. Located adjacent to the affluent Irving Park neighborhood, this versatile property offers outstanding exposure in a high-traffic area, ideal for retail, office, or service-oriented business.

#### Key Features

- Strategic Location: Situated along Battleground Avenue, just minutes from downtown Greensboro, with excellent frontage and signage potential.
- Flexible Layout: Ideal for a variety of uses including professional services, boutique retail, medical, restaurant, or office space.
- Ample Parking: Convenient on-site parking ensures ease of access for both customers and staff.
- High Traffic Counts: Benefit from consistent daily traffic with close proximity to established retail, dining, and residential communities.
- Build-Out: Landlord open to tenant improvements for the right user.
- Visibility: Highly visible end-cap unit with signage along Battleground Avenue.