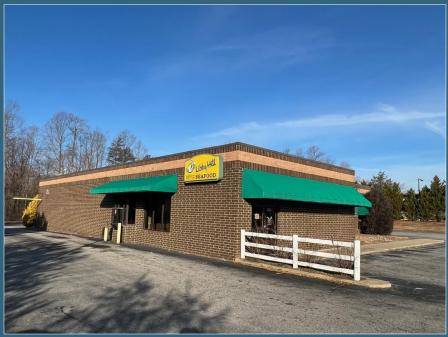

#### For Sale

Former Libby Hill Seafood Restaurant with Drive-thru, 98 parking spaces, a spacious dining room, prime traffic visibility and located along Freeway Drive in Reidsville, NC.

\* No kitchen or dining fixtures included