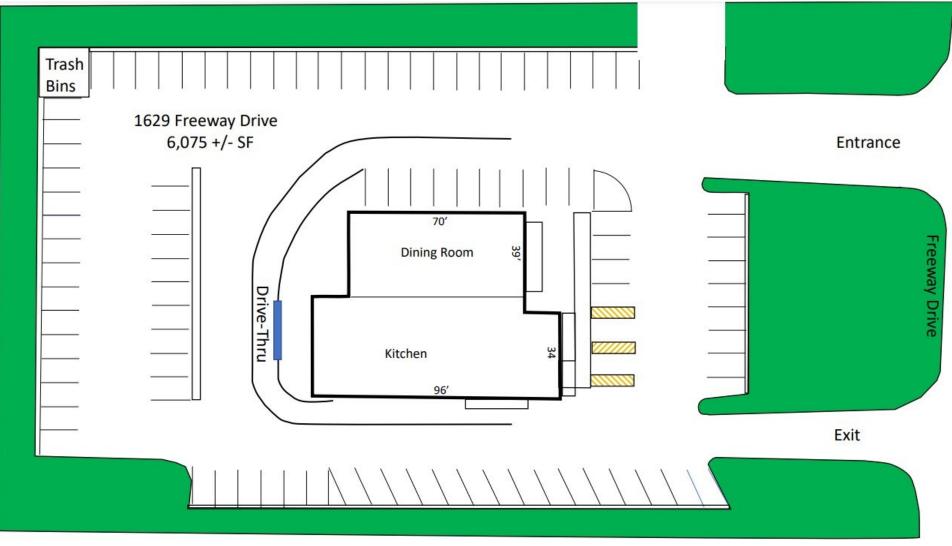

#### For Sale

Former Libby Hill Seafood Restaurant with Drive-thru, 98 parking spaces, a spacious dining room, prime traffic visibility and located along Freeway Drive in Reidsville, NC.

\* No kitchen or dining fixtures included

### **Property Features**

Space Available: 6,075 +/- SF

• Acreage: 1.78 acres

• Parking: 98 spaces

• Year Built: 1990

Zoning: HB (Highway Business)

Taxes for 2022: \$10,075

Sketch is not to scale

1007 Battleground Avenue Suite 401 Greensboro, NC 27401