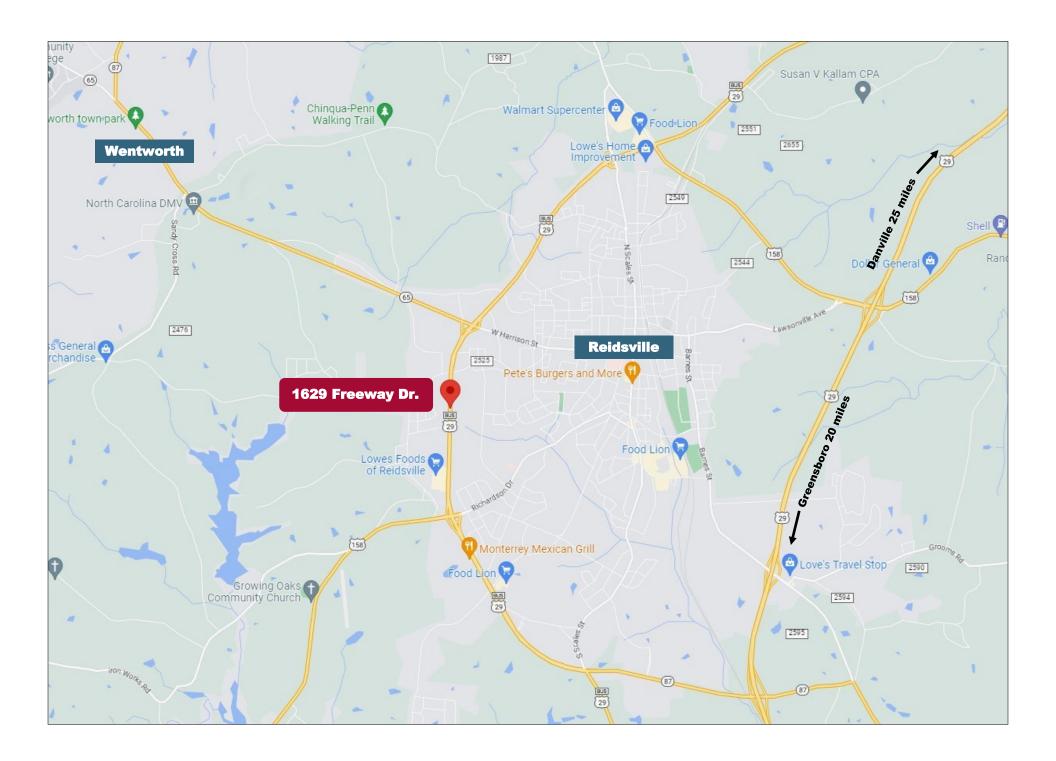

## Reidsville, NC

Conveniently located just North of Greensboro, NC, Reidsville provides an escape from the hustle and bustle of the city. Reidsville may be listed as a small city, but that doesn't stop it from offering big opportunities to both residents and visitors.

Reidsville boasts two public lakes that provide several options for enjoyment and recreation. There are trails and greenways, parks, historic homes, farmer's market, community events, concerts, outdoor movies and more.