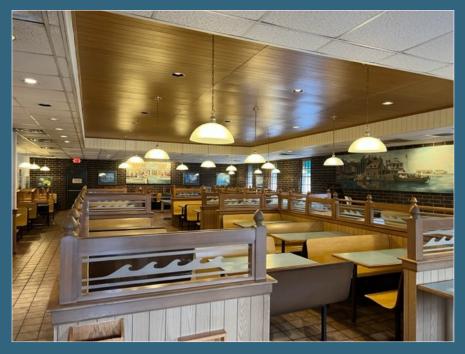

#### For Sale

Former Libby Hill Seafood Restaurant with Drive-thru, 98 parking spaces, a spacious dining room, prime traffic visibility and located along Freeway Drive in Reidsville, NC.

\* No kitchen or dining fixtures included