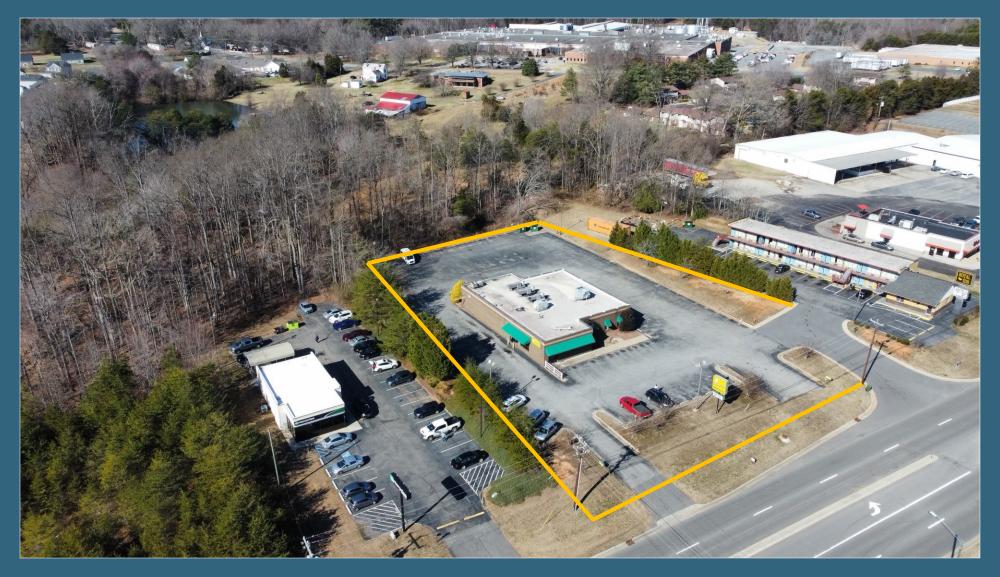

#### For Sale

Former Libby Hill Seafood Restaurant with Drive-thru, 98 parking spaces, a spacious dining room, prime traffic visibility and located along Freeway Drive in Reidsville, NC.

\* No kitchen or dining fixtures included

### **Property Features**

Space Available: 6,075 +/- SF

• Acreage: 1.78 acres

• Parking: 98 spaces

• Year Built: 1990

Zoning: HB (Highway Business)

Taxes for 2022: \$10,075