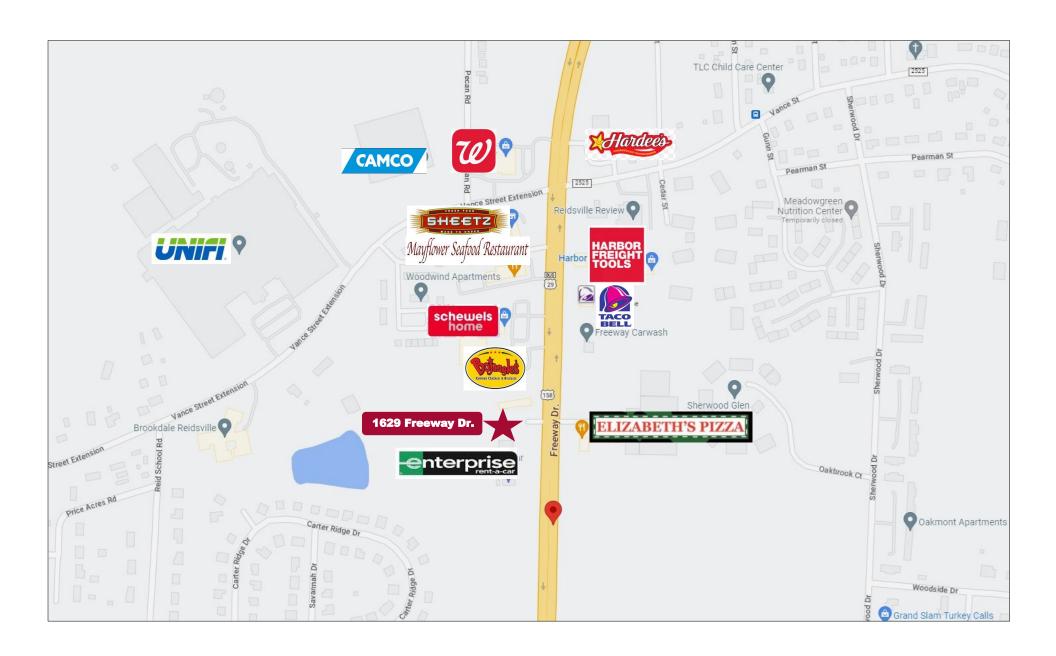

## Reidsville, NC

Conveniently located just North of Greensboro, NC, Reidsville provides an escape from the hustle and bustle of the city. Reidsville may be listed as a small city, but that doesn't stop it from offering big opportunities to both residents and visitors.

Reidsville boasts two public lakes that provide several options for enjoyment and recreation. There are trails and greenways, parks, historic homes, farmer's market, community events, concerts, outdoor movies and more.