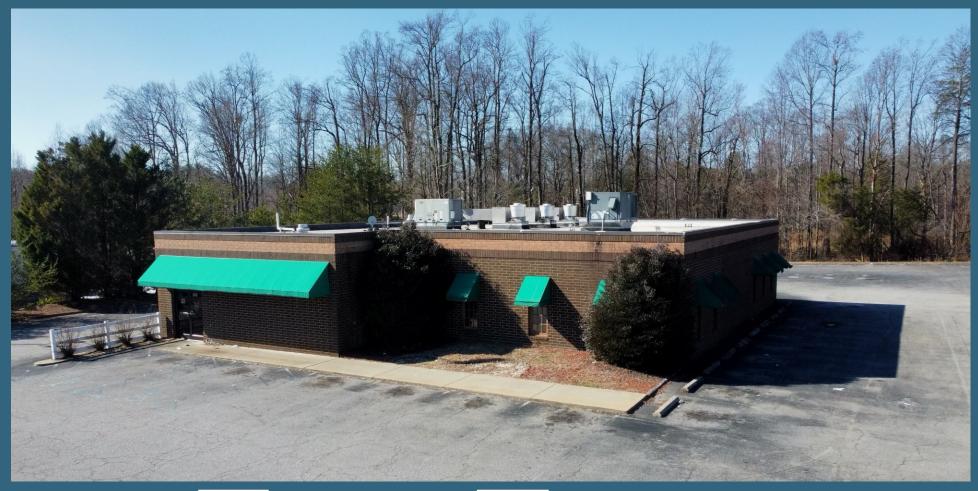

#### For Sale

Former Libby Hill Seafood Restaurant with Drive-thru, 98 parking spaces, a spacious dining room, prime traffic visibility and located along Freeway Drive in Reidsville, NC.

\* No kitchen or dining fixtures included

### **Property Features**

Space Available: 6,075 +/- SF

• Acreage: 1.78 acres

• Parking: 98 spaces

• Year Built: 1990

Zoning: HB (Highway Business)

Taxes for 2022: \$10,075