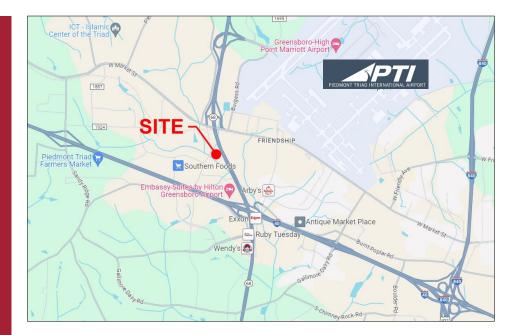

## LOCATION

- This property is located just south of the intersection of Thatcher Rd and W. Market St. (near HWY 68 & W. Market St. interchange).
- The PTI Airport is just north of W. Market St. from this property.
- Interstate 40 is one mile from the property with easy access from HWY 68.