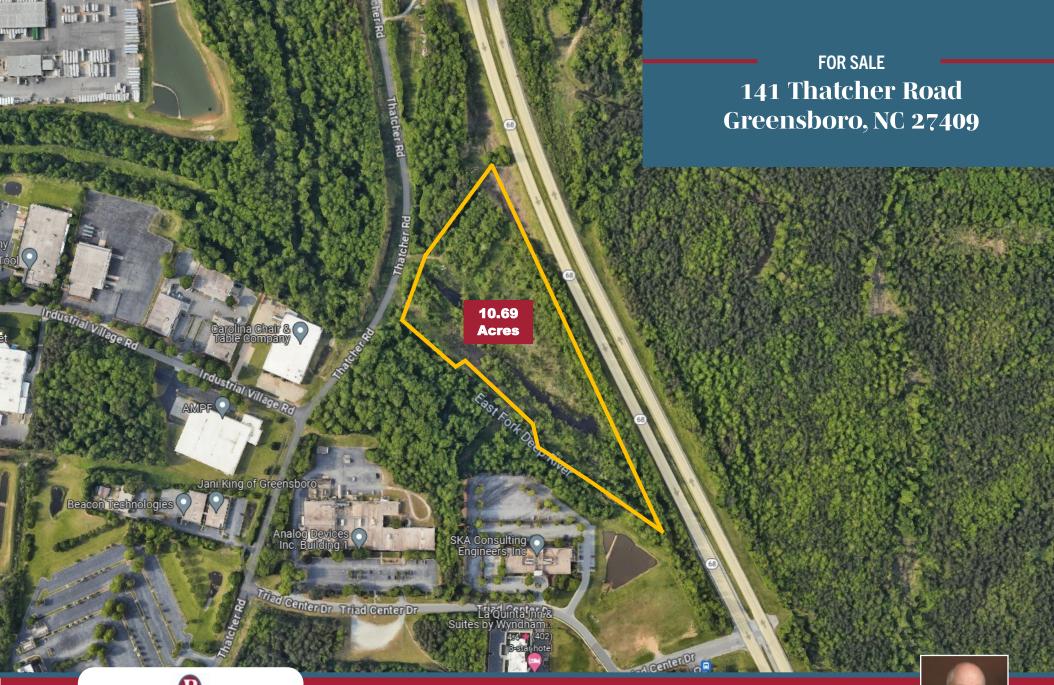

## 141 Thatcher Road, Greensboro, NC 27409 Sale Price \$590,000

## **PROPERTY FEATURES**

- 10.69 acres with very close proximity to PTI airport.
- Zoned CD-HI (heavy industrial). See below for restrictions.
- This is a gently sloping lot with several ponds and a stream. A portion of the property is in the flood zone and floodway.
- The property has access to water & sewer.

## LOCATION

- This property is located just south of the intersection of Thatcher Rd and W. Market St. (near HWY 68 & W. Market St. interchange).
- The PTI Airport is just north of W. Market St. from this property.
- Interstate 40 is one mile from the property with easy access from HWY 68.