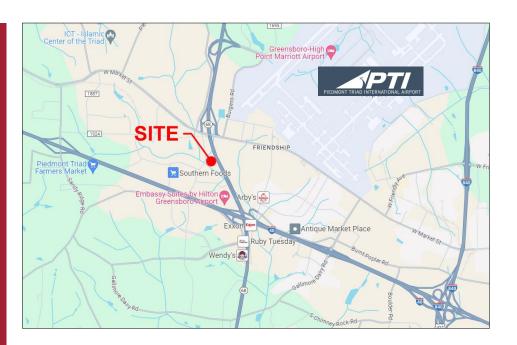

#### LOCATION

- This property is located just south of the intersection of Thatcher Rd and W. Market St. (near HWY 68 & W. Market St. interchange).
- The PTI Airport is just north of W. Market St. from this property.
- Interstate 40 is one mile from the property with easy access from HWY 68.