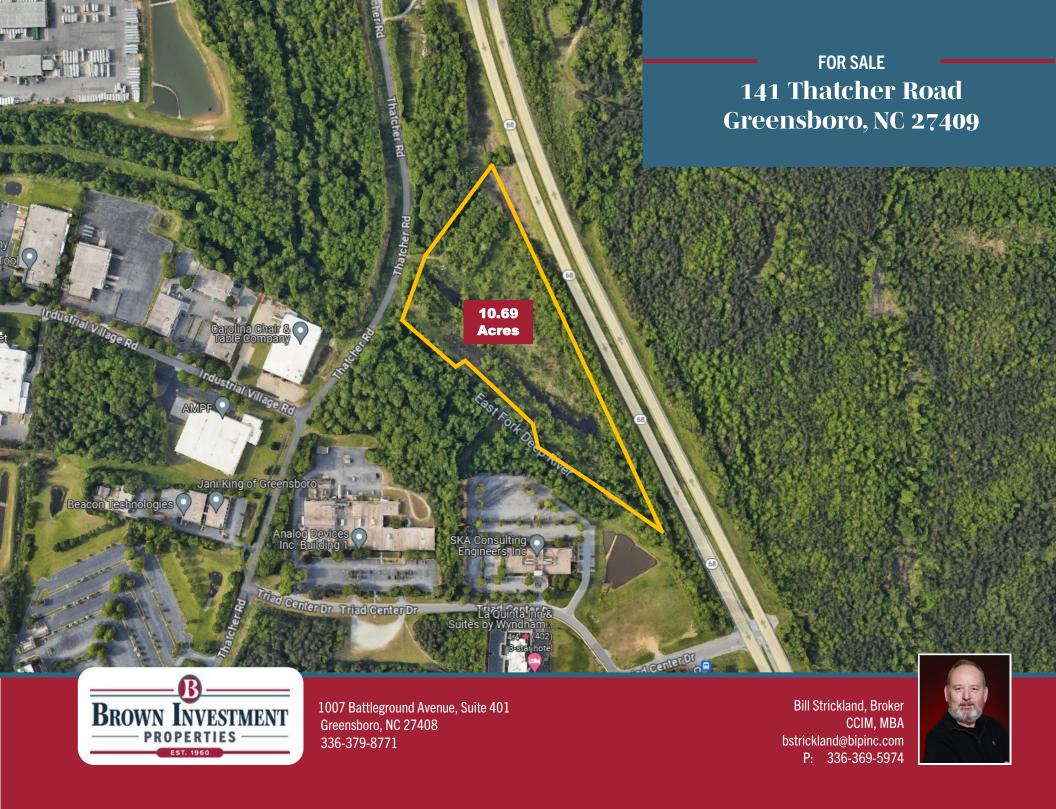

### 141 Thatcher Road, Greensboro, NC 27409 Sale Price \$590,000

#### PROPERTY FEATURES

- 10.69 acres with very close proximity to PTI airport.
- Zoned CD-HI (heavy industrial). See below for restrictions.
- This is a gently sloping lot with several ponds and a stream. A portion of the property is in the flood zone and floodway.
- The property has access to water & sewer.

#### LOCATION

- This property is located just south of the intersection of Thatcher Rd and W. Market St. (near HWY 68 & W. Market St. interchange).
- The PTI Airport is just north of W. Market St. from this property.
- Interstate 40 is one mile from the property with easy access from HWY 68.