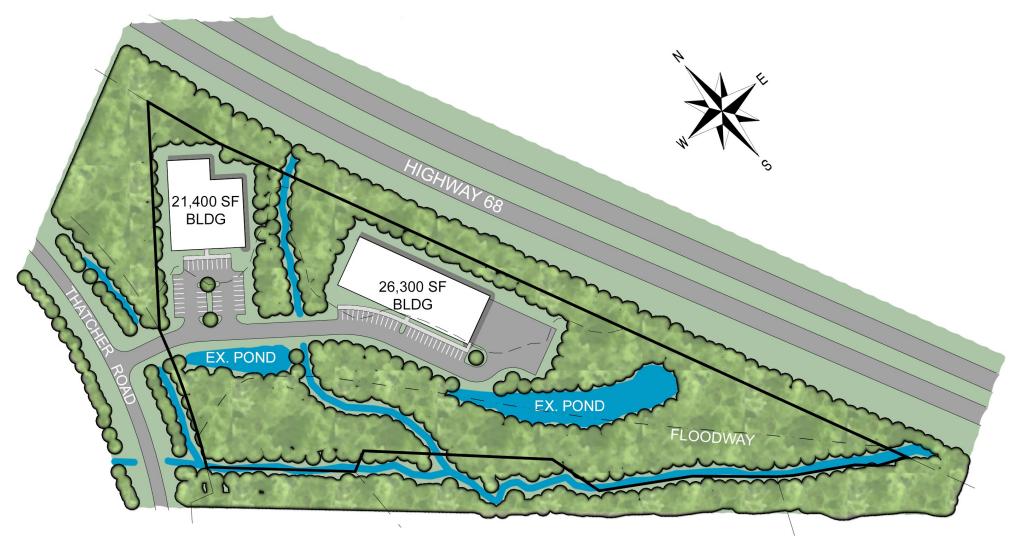

## 141 Thatcher Road, Greensboro, NC 27409

Note: This sketch is intended for illustrative purposes only. It was created using GIS & Aerial images (not from a survey). It has not be submitted to, or reviewed, by any governing municipality for the use shown. It is the buyer's responsibility to submit their own plans for any kind of development.

This sketch is the sole property of Brown Investment Properties, Inc. It may not be used without the permission of Brown Investment Properties.

# 141 THATCHER ROAD CONCEPT SKETCH

Not to Scale

1007 Battleground Avenue, Suite 401, Greensboro NC 27408