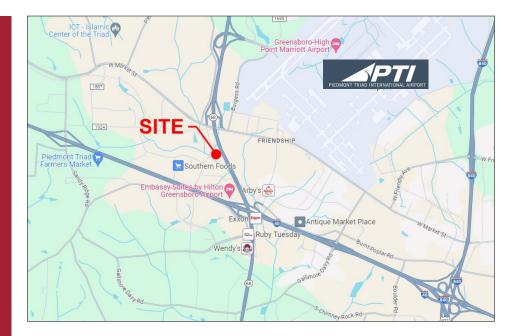

## LOCATION

- This property is located just south of the intersection of Thatcher Rd and W. Market St. (near HWY 68 & W. Market St. interchange).
- The PTI Airport is just north of W. Market St. from this property.
- Interstate 40 is one mile from the property with easy access from HWY 68.