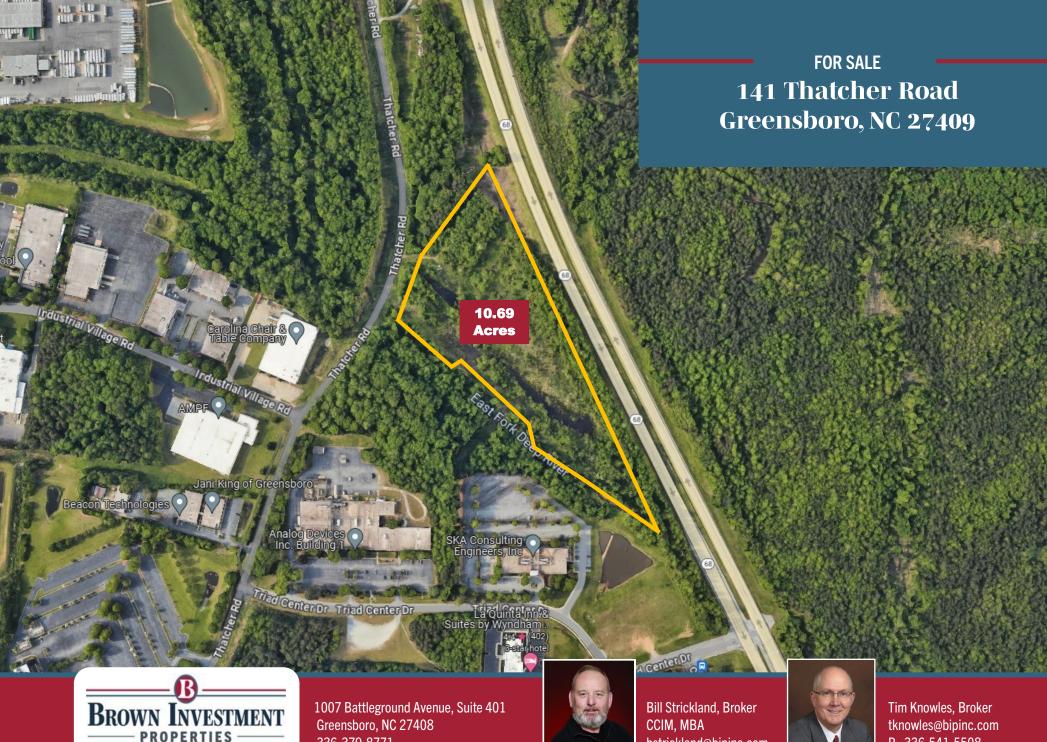

## 141 Thatcher Road, Greensboro, NC 27409 Sale Price \$590,000

## **PROPERTY FEATURES**

- 10.69 acres with very close proximity to PTI airport.
- Zoned CD-HI (heavy industrial). See below for restrictions.
- This is a gently sloping lot with several ponds and a stream. A portion of the property is in the flood zone and floodway.
- The property has access to water & sewer.

## LOCATION

- This property is located just south of the intersection of Thatcher Rd and W. Market St. (near HWY 68 & W. Market St. interchange).
- The PTI Airport is just north of W. Market St. from this property.
- Interstate 40 is one mile from the property with easy access from HWY 68.