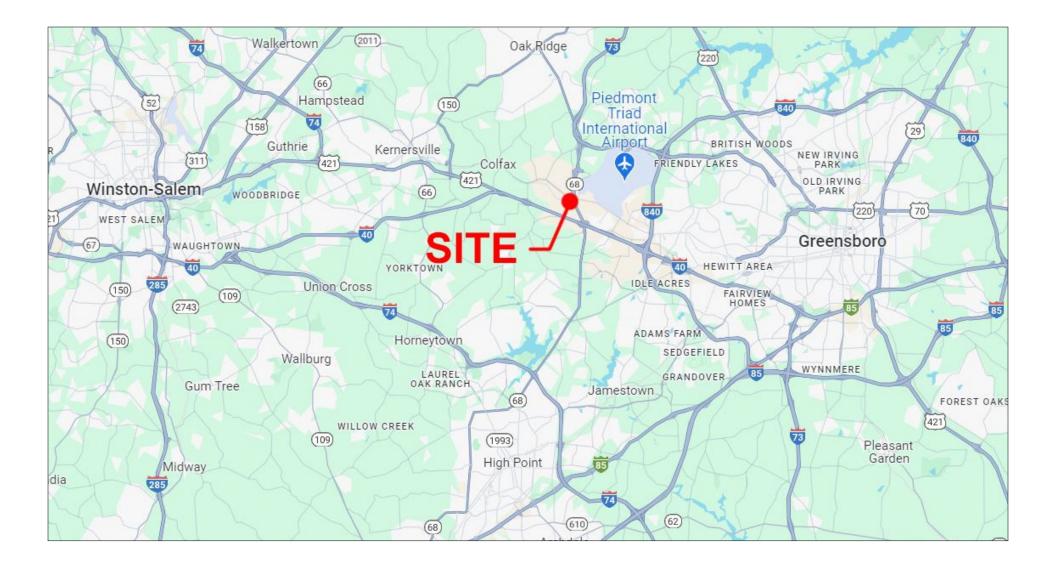

## LOCATION

- This property is located just south of the intersection of Thatcher Rd and W. Market St. (near HWY 68 & W. Market St. interchange).
- The PTI Airport is just north of W. Market St. from this property.
- Interstate 40 is one mile from the property with easy access from HWY 68.