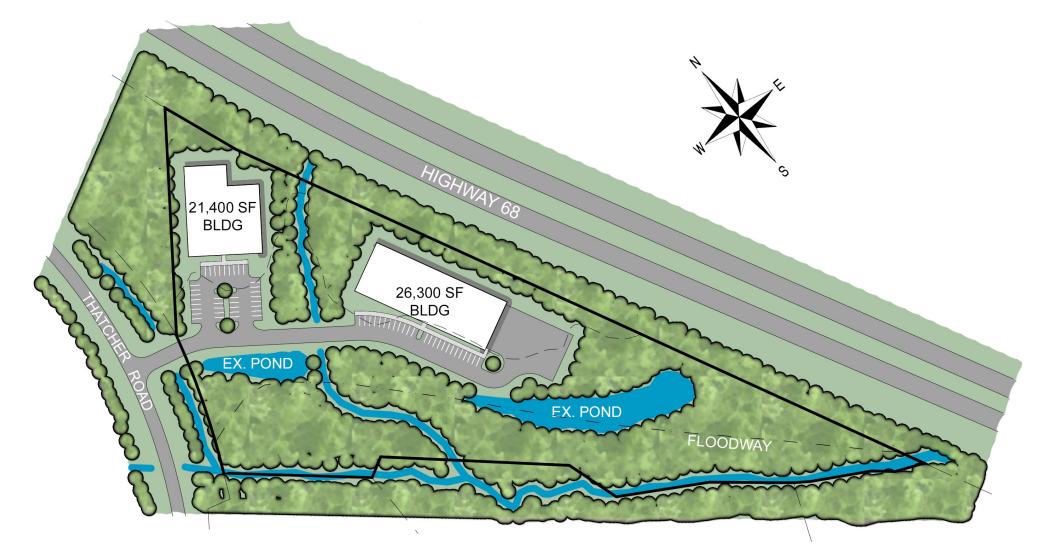

*Note: All uses are subject to planning and zoning approval. Sketches in this brochure are for illustrative purposes only and have not been reviewed or approved by any governing body.* 

141 Thatcher Road, Greensboro, NC 27409

Note: This sketch is intended for illustrative purposes only. It was created using GIS & Aerial images (not from a survey). It has not be submitted to, or reviewed, by any governing municipality for the use shown. It is the buyer's responsibility to submit their own plans for any kind of development.

This sketch is the sole property of Brown Investment Properties, Inc. It may not be used without the permission of Brown Investment Properties.

141 THATCHER ROAD CONCEPT SKETCH

Not to Scale

1007 Battleground Avenue, Suite 401, Greensboro NC 27408