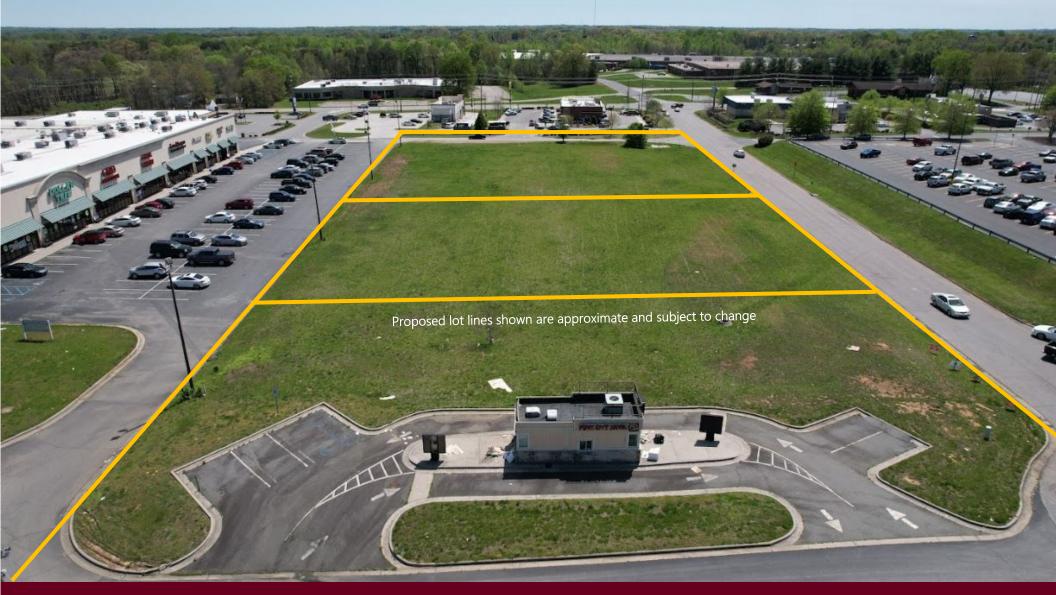

#### **PROPERTY**

3.02 acres total to be sold as 3 separate parcels approximately 1-acre each or together as follows:

- Parcel #1: 1-acre parcel end cap, closest to NC-135 for \$450,000
- Parcel #2: 1-acre middle parcel for \$400,000
- Parcel #3: 1.02-acre parcel endcap (where current drive-thru coffee shop is located) for \$350,000

#### POTENTIAL USES

- Retail Strip Center
- 3 separate stand-alone outparcels for retail use

Proposed lot lines shown are approximate and subject to change

Note: All proposed uses are only a recommendation