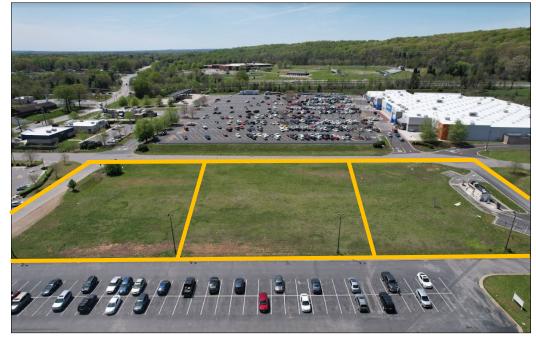

#### **PROPERTY**

3.02 acres total to be sold as 3 separate parcels approximately 1-acre each or together as follows:

- Parcel #1: 1-acre parcel end cap, closest to NC-135 for \$450,000
- Parcel #2: 1-acre middle parcel for \$400,000
- Parcel #3: 1.02-acre parcel endcap (where current drive-thru coffee shop is located) for \$350,000

#### POTENTIAL USES

- Retail Strip Center
- 3 separate stand-alone outparcels for retail use

Proposed lot lines shown are approximate and subject to change

Note: All proposed uses are only a recommendation

## Commerce Drive Concept Sketches

Note: This sketch is intended for illustrative purposes only. It has not been submitted to, or reviewed by any governing municipality for the use shown. It is the buyer's responsibility to submit their own plans and obtain any and all necessary approvals and permits for any kind of development. Furthermore, neither the owner nor Brown Investment Properties warrant that the use shown would be approved for this property.