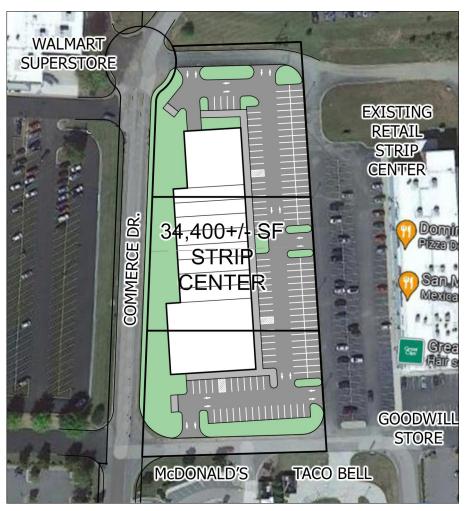

#### POTENTIAL USES

- Retail Strip Center
- 3 separate stand-alone outparcels for retail use

Proposed lot lines shown are approximate and subject to change

Note: All proposed uses are only a recommendation

## Commerce Drive Concept Sketches

Note: This sketch is intended for illustrative purposes only. It has not been submitted to, or reviewed by any governing municipality for the use shown. It is the buyer's responsibility to submit their own plans and obtain any and all necessary approvals and permits for any kind of development. Furthermore, neither the owner nor Brown Investment Properties warrant that the use shown would be approved for this property.

This sketch is the sole property of Brown Investment Properties, Inc. It may not be used without the permission of Brown Investment Properties.

The statements and figures herein while not guaranteed are secured from sources believed to be authoritative. This offering is subject to change of price, prior lease or sale and or withdrawal without notice. Prospects should verify all information.