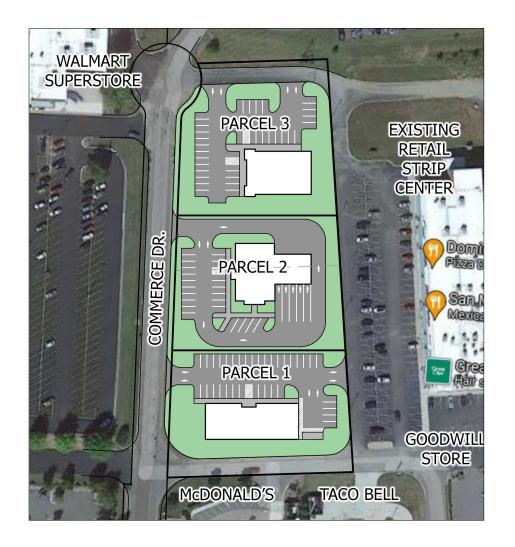

#### **PROPERTY**

3.02 acres total to be sold as 3 separate parcels approximately 1-acre each or together as follows:

- Parcel #1: 1-acre parcel end cap, closest to NC-135 for \$450,000
- Parcel #2: 1-acre middle parcel for \$400,000
- Parcel #3: 1.02-acre parcel endcap (where current drive-thru coffee shop is located) for \$350,000

#### LOCATION

- This property is just off the exit of Hwy220 and NC-135/Hwy 311
- The nearby properties consist of a Walmart Superstore, McDonalds, Taco Bell, Burger King, Goodwill Store, Lowes Home Improvement, and other restaurants and retail businesses
- McMichael Mills and Frontier Yarns are across NC-135/311

#### POTENTIAL USES

- Retail Strip Center
- 3 separate stand-alone outparcels for retail use

Proposed lot lines shown are approximate and subject to change

Note: All proposed uses are only a recommendation