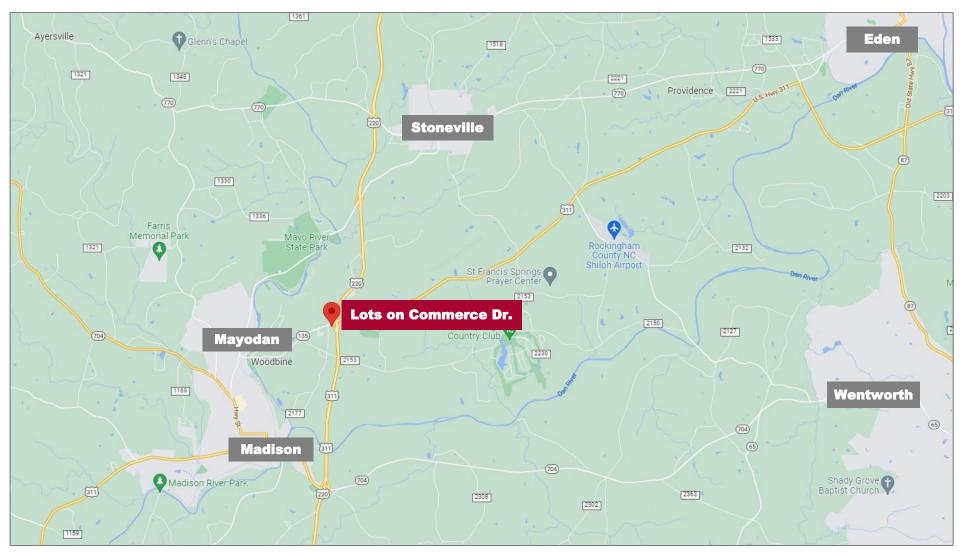

#### **FEATURES**

- The property is in the growing corridor of future I-73 (current Hwy 220) between Madison, Mayodan, Stoneville and Eden
- Rockingham parcel ID Number 171666 & 171667 consists of 3.02 acres. They are vacant land in the middle of the shopping center with pavement on all sides
- Sewer and water are available on site
- The current zoning is C2/MY (C2 is Hwy Commercial)
- Property plat is available upon request
- Certain restrictions apply and will be provided upon request