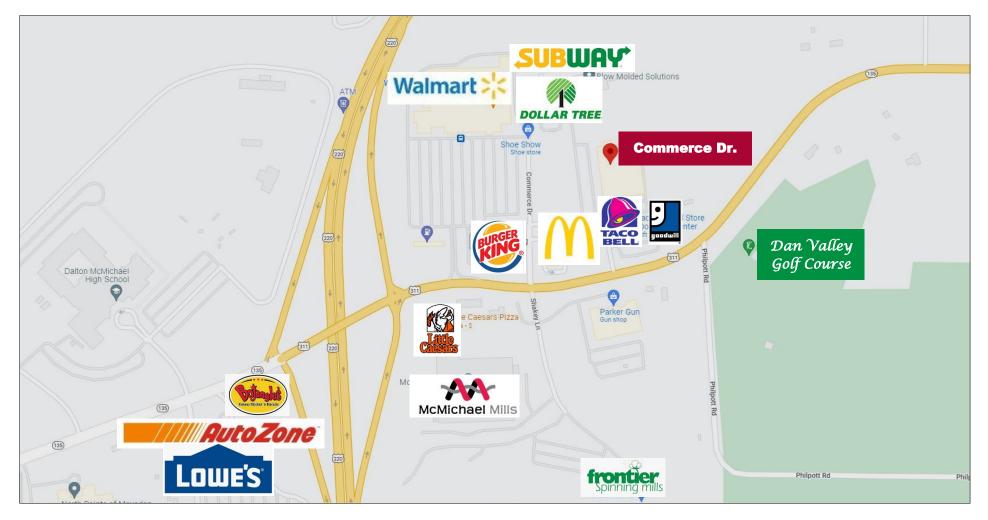

#### LOCATION

- This property is just off the exit of Hwy220 and NC-135/Hwy 311
- The nearby properties consist of a Walmart Superstore, McDonalds, Taco Bell, Burger King, Goodwill Store, Lowes Home Improvement, and other restaurants and retail businesses
- McMichael Mills and Frontier Yarns are across NC-135/311