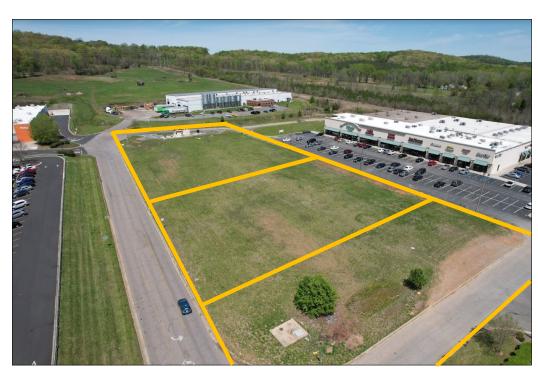

#### **PROPERTY**

3.02 acres total to be sold as 3 separate parcels approximately 1-acre each or together as follows:

- Parcel #1: 1-acre parcel end cap, closest to NC-135 for \$450,000
- Parcel #2: 1-acre middle parcel for \$400,000
- Parcel #3: 1.02-acre parcel endcap (where current drive-thru coffee shop is located) for \$350,000

#### POTENTIAL USES

- Retail Strip Center
- 3 separate stand-alone outparcels for retail use

Proposed lot lines shown are approximate and subject to change

Note: All proposed uses are only a recommendation

## Commerce Drive Concept Sketches

Note: This sketch is intended for illustrative purposes only. It has not been submitted to, or reviewed by any governing municipality for the use shown. It is the buyer's responsibility to submit their own plans and obtain any and all necessary approvals and permits for any kind of development. Furthermore, neither the owner nor Brown Investment Properties warrant that the use shown would be approved for this property.