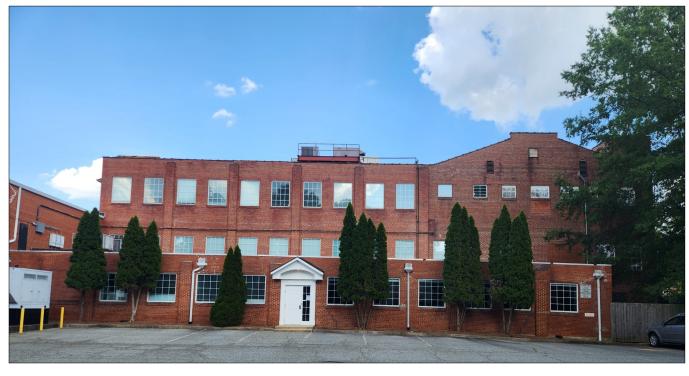

## 1301 Carolina Street, Greensboro, NC

- Two general office suites on two floors for sublease
- Suite 14 is 15,000 +/- SF
- Suite 125 is 10,000+/- SF
- Each suite is subdividable
- Beautifully restored building only one block from Wendover Avenue, Elm Street and Cone Hospital
- Close to Downtown Greensboro
- Sublease available through 12/14/28
- Major tenants include Pace Communications and Sales Factory
- Furniture also available

# **Property Details**

| Total Building SF | 73,311 +/- SF            |
|-------------------|--------------------------|
| Stories           | Two                      |
| Year Built        | 1926                     |
| Parking           | 196                      |
| Location          | Historic Old Irving Park |