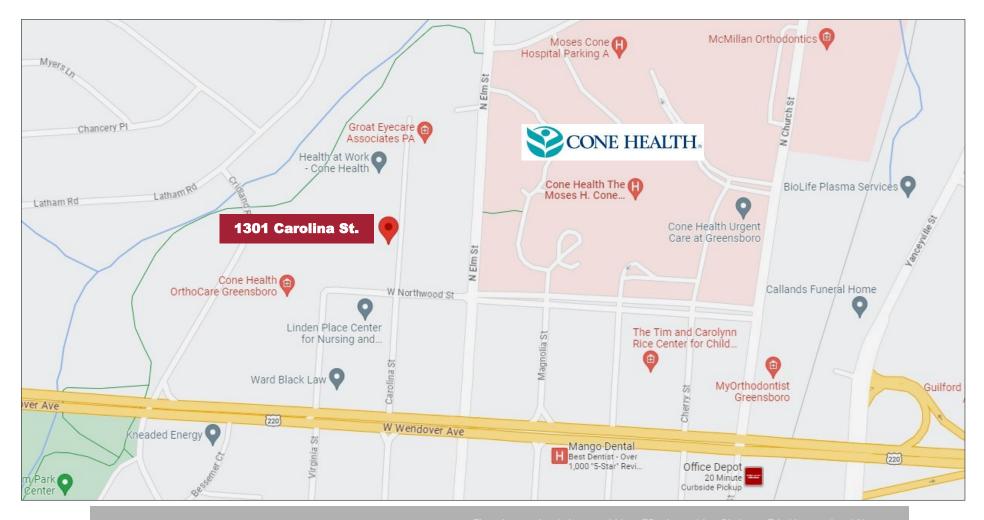

## 1301 Carolina Street, Greensboro, NC

- Two general office suites on two floors for sublease
- Suite 14 is 15,000 +/- SF
- Suite 125 is 10,000+/- SF
- Each suite is subdividable
- Beautifully restored building only one block from Wendover Avenue, Elm Street and Cone Hospital
- Close to Downtown Greensboro
- Sublease available through 12/14/28
- Major tenants include Pace Communications and Sales Factory
- Furniture also available

## **TRAFFIC**

Carolina Street & Wendover Avenue

47,495 Vehicles Per Day