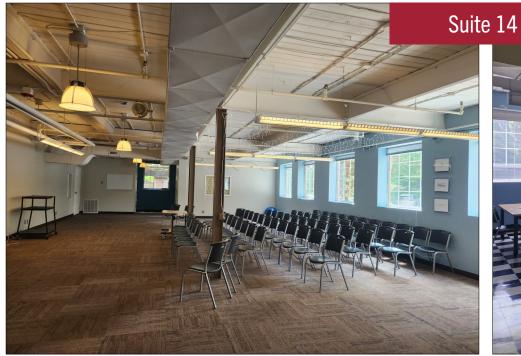

## 1301 Carolina Street, Greensboro, NC

- Two general office suites on two floors for sublease
- Suite 14 is 15,000 +/- SF
- Suite 125 is 10,000+/- SF
- Each suite is subdividable
- Beautifully restored building only one block from Wendover Avenue, Elm Street and Cone Hospital
- Close to Downtown Greensboro
- Sublease available through 12/14/28
- Major tenants include Pace Communications and Sales Factory
- Furniture also available