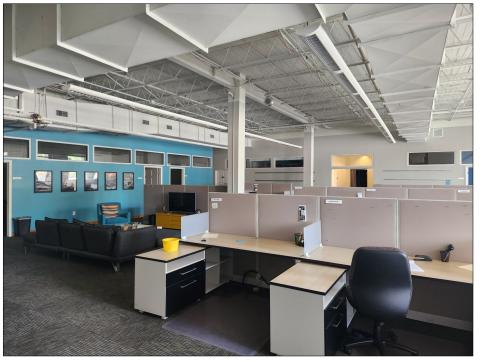

## 1301 Carolina Street, Greensboro, NC

- Two general office suites on two floors for sublease
- Suite 14 is 15,000 +/- SF
- Suite 125 is 10,000+/- SF
- Each suite is subdividable
- Beautifully restored building only one block from Wendover Avenue, Elm Street and Cone Hospital
- Close to Downtown Greensboro
- Sublease available through 12/14/28
- Major tenants include Pace Communications and Sales Factory
- Furniture also available