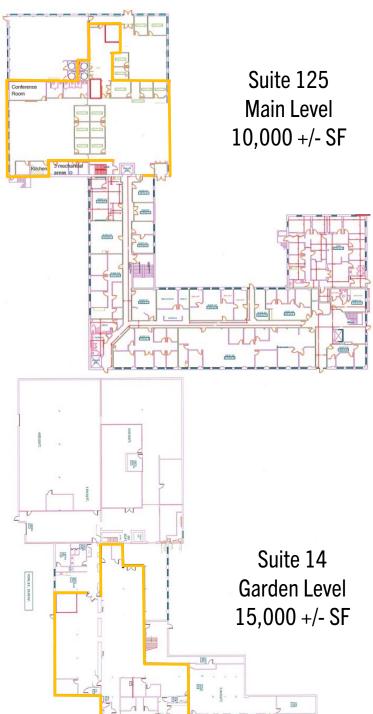

## 1301 Carolina Street, Greensboro, NC

- Two general office suites on two floors for sublease
- Suite 14 is 15,000 +/- SF
- Suite 125 is 10,000+/- SF
- Each suite is subdividable
- Beautifully restored building only one block from Wendover Avenue, Elm Street and Cone Hospital
- Close to Downtown Greensboro
- Sublease available through 12/14/28
- Major tenants include Pace Communications and Sales Factory
- Furniture also available