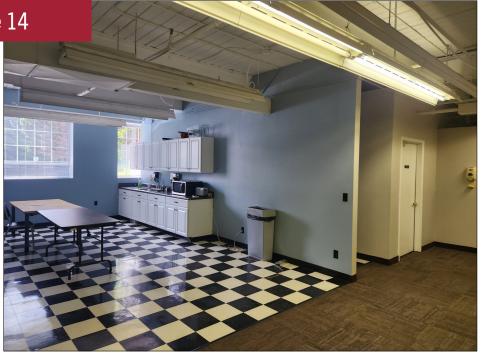

## 1301 Carolina Street, Greensboro, NC

- Two general office suites on two floors for sublease
- Suite 14 is 15,000 +/- SF
- Suite 125 is 10,000+/- SF
- Each suite is subdividable
- Beautifully restored building only one block from Wendover Avenue, Elm Street and Cone Hospital
- Close to Downtown Greensboro
- Sublease available through 12/14/28
- Major tenants include Pace Communications and Sales Factory
- Furniture also available