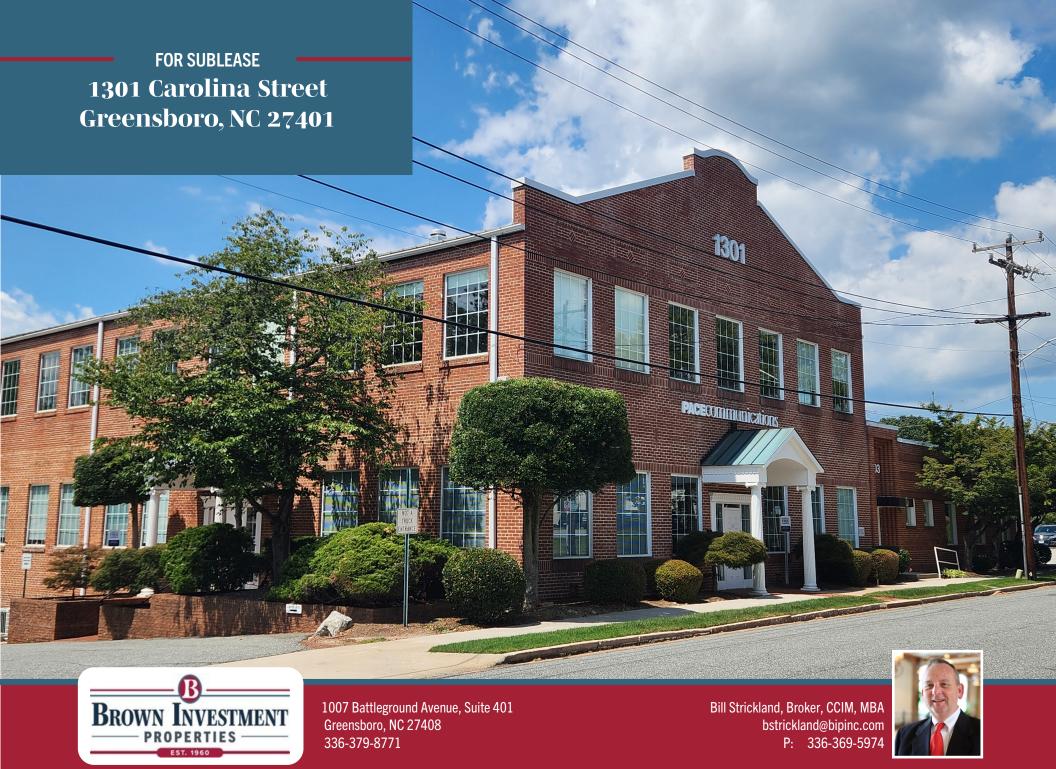

## 1301 Carolina Street, Greensboro, NC

- Two general office suites on two floors for sublease
- Suite 14 is 15,000 +/- SF
- Suite 125 is 10,000+/- SF
- Each suite is subdividable
- Beautifully restored building only one block from Wendover Avenue, Elm Street and Cone Hospital
- Close to Downtown Greensboro
- Sublease available through 12/14/28
- Major tenants include Pace Communications and Sales Factory
- Furniture also available

# **Property Details**

| Total Building SF | 73,311 +/- SF            |
|-------------------|--------------------------|
| Stories           | Two                      |
| Year Built        | 1926                     |
| Parking           | 196                      |
| Location          | Historic Old Irving Park |