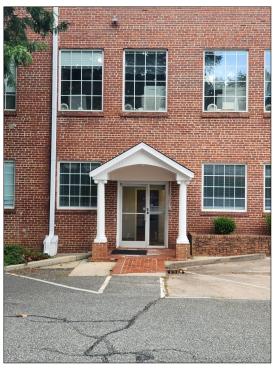

## 1301 Carolina Street, Greensboro, NC

- Two general office suites on two floors for sublease
- Suite 14 is 15,000 +/- SF
- Suite 125 is 10,000+/- SF
- Each suite is subdividable
- Beautifully restored building only one block from Wendover Avenue, Elm Street and Cone Hospital
- Close to Downtown Greensboro
- Sublease available through 12/14/28
- Major tenants include Pace Communications and Sales Factory
- Furniture also available

# **Property Details**

| Total Building SF | 73,311 +/- SF            |
|-------------------|--------------------------|
| Stories           | Two                      |
| Year Built        | 1926                     |
| Parking           | 196                      |
| Location          | Historic Old Irving Park |