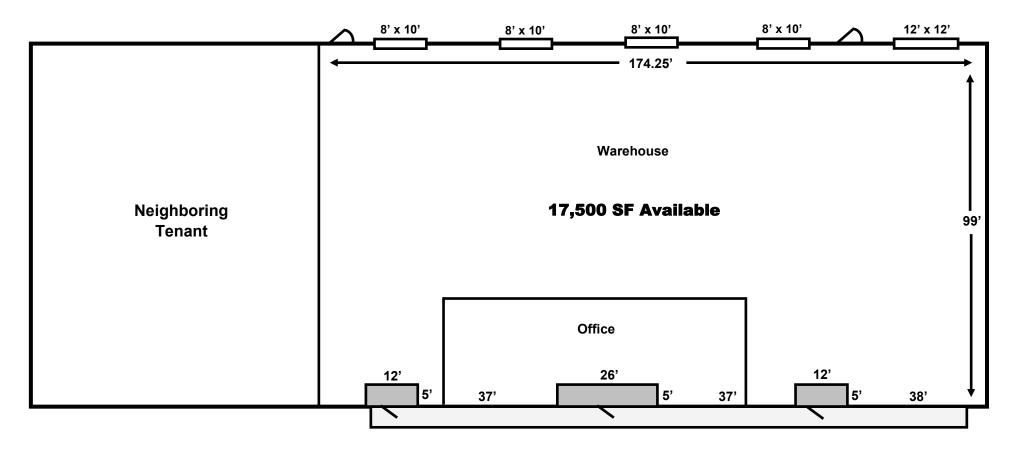

## 115 Gralin Street, Kernersville, NC 27284 FOR LEASE

17,500 SF warehouse for lease including 2,772 SF office. Rear truck court has 100 foot apron.

Convenient location for quick access to I-40 Business via Hwy 66 or Macy Grove Road.

## **Property Details**

| Total SF       | 17,500 SF available                 |
|----------------|-------------------------------------|
| Zoning         | Ц                                   |
| Year Built     | 1999 renovated 2017                 |
| Ceiling Height | 16 feet - 18 feet                   |
| Dock Doors     | 4 total 1 Drive-in Door (12' x 12') |
| Parking        | 45 Common Spaces                    |
| Lease Price    | \$9.00 PSF Modified Gross           |
| Power          | 400 Amp 3 phase                     |