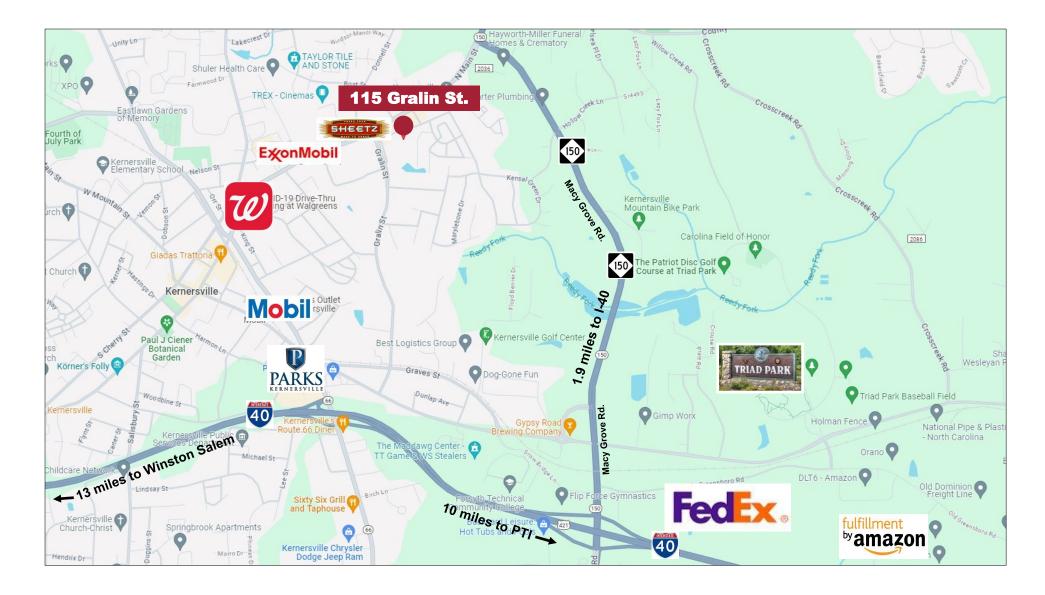

## 115 Gralin Street, Kernersville, NC 27284 FOR LEASE

17,500 SF warehouse for lease including 2,772 SF office. Rear truck court has 100 foot apron.

Convenient location for quick access to I-40 Business via Hwy 66 or Macy Grove Road.

## DIRECTIONS

Business 40/US 421/Salem Pkwy take exit 221 in Kernersville. North on Macy Grove Road to N. Main Street. Turn left and property is located behind Sheets on the left.