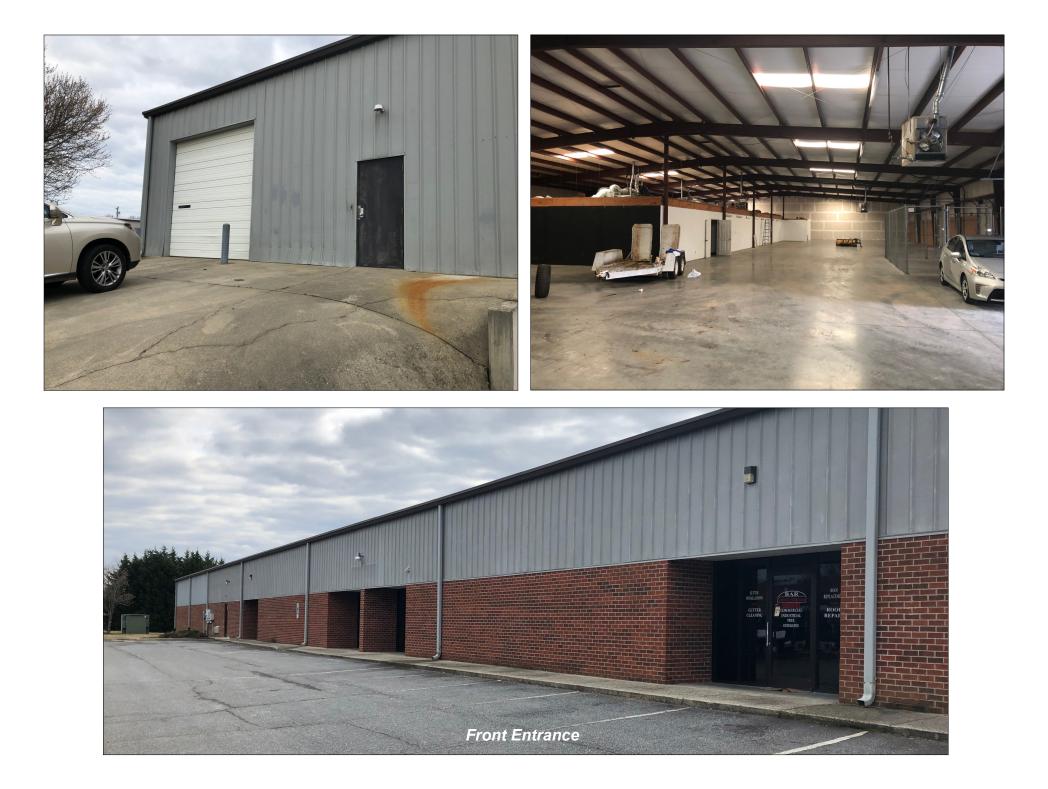

## 115 Gralin Street, Kernersville, NC 27284 FOR LEASE

17,500 SF warehouse for lease including 2,772 SF office. Rear truck court has 100 foot apron.

Convenient location for quick access to I-40 Business via Hwy 66 or Macy Grove Road.

## 115 Gralin Street, Kernersville, NC 27284

**Truck Loading** 

**Front Parking** 

1007 Battleground Avenue, Suite 401, Greensboro NC 27408

The statements and figures herein while not guaranteed are secured from sources believed to be authoritative. This offering is subject to change of price, prior lease or sale and or withdrawal without notice. Prospects should verify all information.