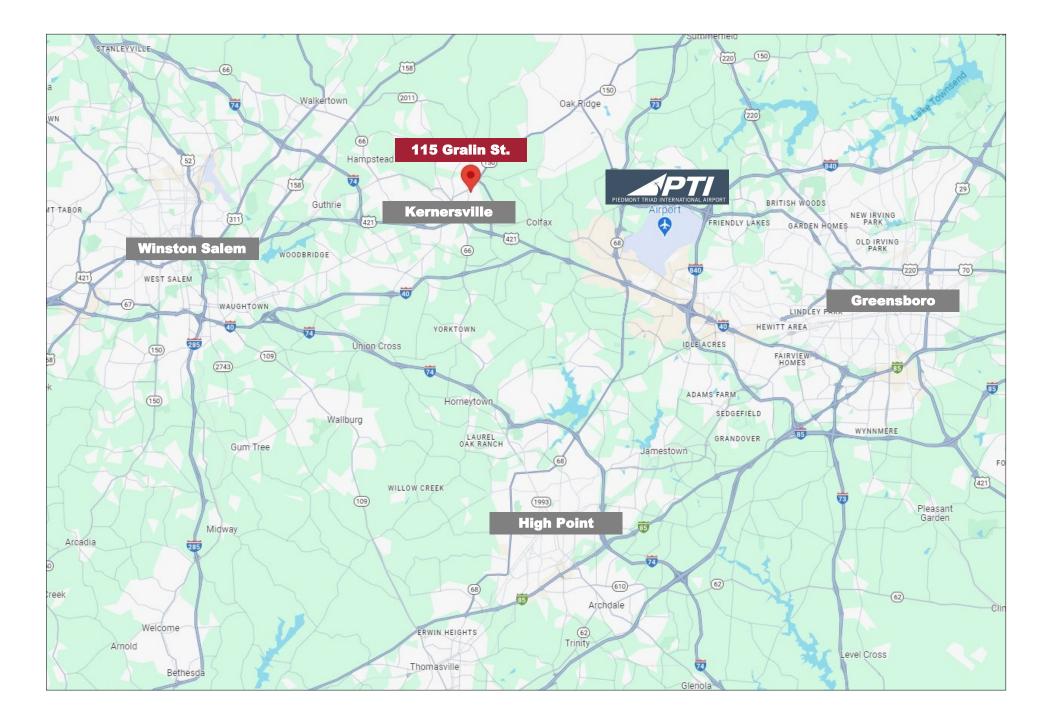

## DIRECTIONS

Business 40/US 421/Salem Pkwy take exit 221 in Kernersville. North on Macy Grove Road to N. Main Street. Turn left and property is located behind Sheets on the left.