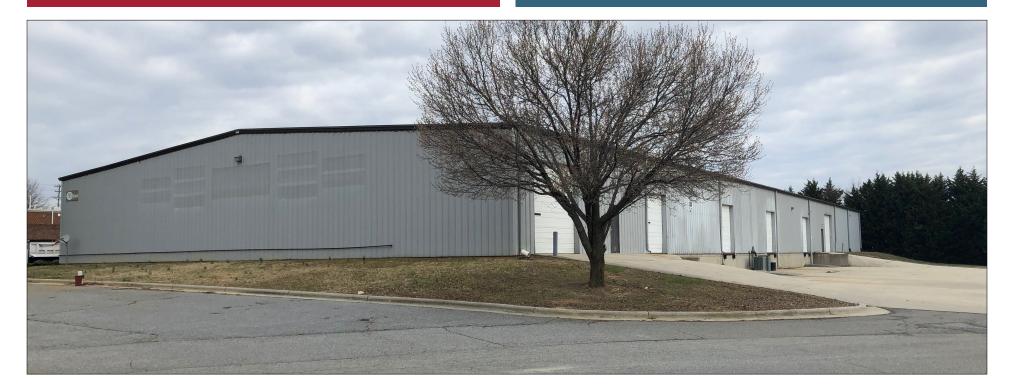

## 115 Gralin Street, Kernersville, NC 27284 FOR LEASE

17,500 SF warehouse for lease including 2,772 SF office. Rear truck court has 100 foot apron.

Convenient location for quick access to I-40 Business via Hwy 66 or Macy Grove Road.

## 115 Gralin Street, Kernersville, NC 27284

**Truck Loading** 

**Front Parking** 

1007 Battleground Avenue, Suite 401, Greensboro NC 27408

The statements and figures herein while not guaranteed are secured from sources believed to be authoritative. This offering is subject to change of price, prior lease or sale and or withdrawal without notice. Prospects should verify all information.