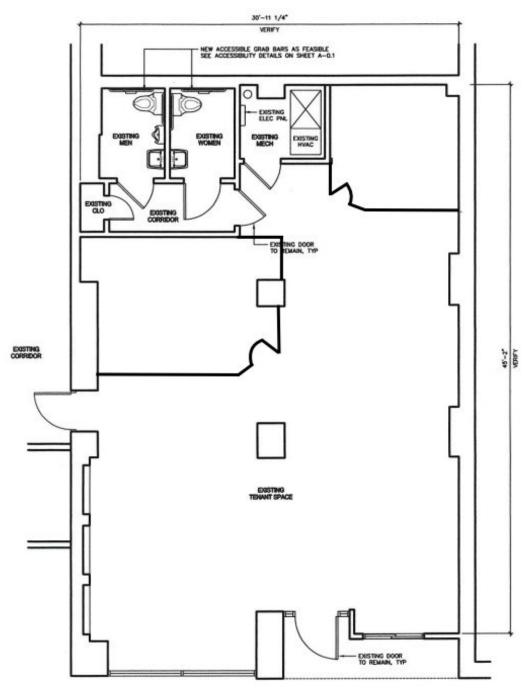

Size: 1,600 +/- SF
Full-Service Lease Structure
Approximately 5-years remaining on lease
Contact Broker for details

Floor plan not to scale. Used for illustrative purposes only.