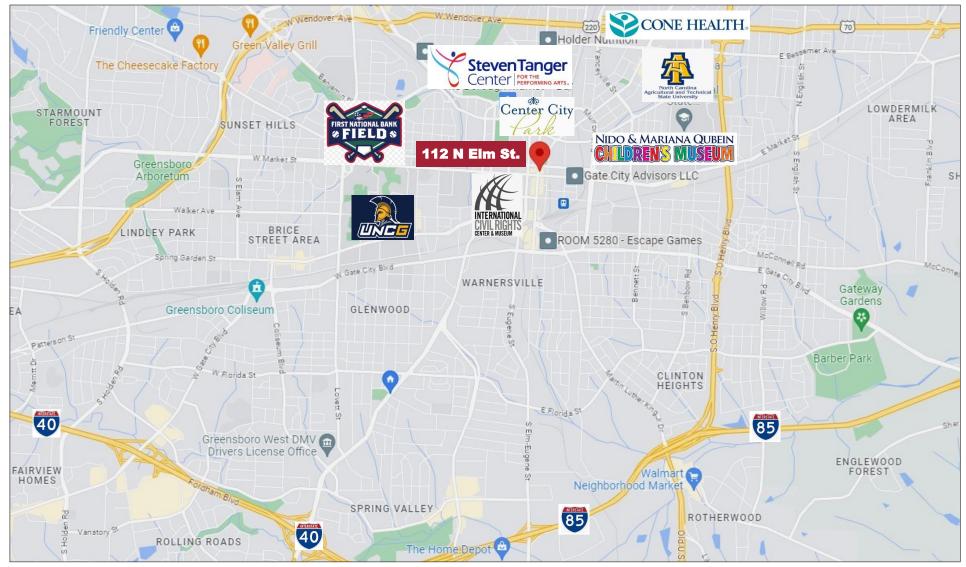

## 112 N. Elm Street, Greensboro, NC 27401 SUBLEASE OPPORTUNITY

Exceptional sub-lease opportunity in the heart of Downtown Greensboro along busy North Elm Street. Ground floor unit with open floor plan boasting modern finishes. Large store-front windows flood the space with natural light. Furniture not included.