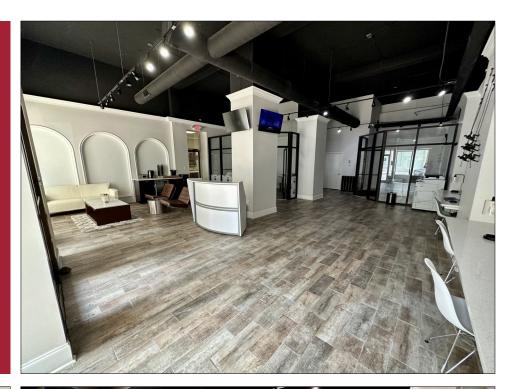

## 112 N. Elm Street, Greensboro, NC 27401 SUBLEASE OPPORTUNITY

Exceptional sub-lease opportunity in the heart of Downtown Greensboro along busy North Elm Street. Ground floor unit with open floor plan boasting modern finishes. Large store-front windows flood the space with natural light. Furniture not included.

Size: 1,600 +/- SF
Full-Service Lease Structure
Approximately 5-years remaining on lease
Contact Broker for details

Floor plan not to scale. Used for illustrative purposes only.