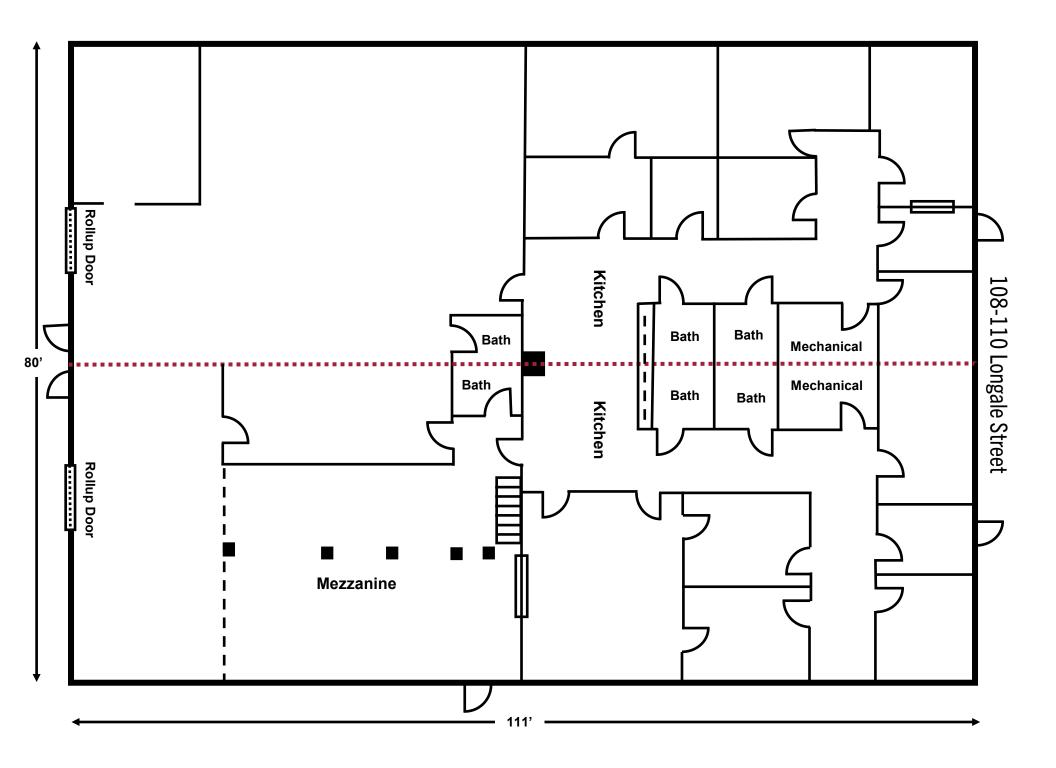

## FOR LEASE \$10.25 - \$12.00 PSF

Attractive all brick exterior flex building located on Longale Street off of W. Market Street. Half the building is office space and half is warehouse. Includes 1,600 SF mezzanine, two loading docks, 6 bathrooms plus additional owner/ manager bath, security system, exterior counter entrance, sky lights in the warehouse and freestanding two-bay garage not included in total square footage. SF Available: 4,440 SF to 8,880 SF

Ceiling height: 16 feet

Dock Doors: 2 (8' x 8')

550 SF out building with roll up door

Zoning: Industrial

Parking: 18 Spaces

Lease Rate: \$10.25 PSF to \$12.00 PSF

|    | POPULATION |         |         |  |  |  |
|----|------------|---------|---------|--|--|--|
|    | 1 Mile     | 3 Miles | 5 Miles |  |  |  |
| ÍŤ | 9,996      | 71,136  | 161,635 |  |  |  |