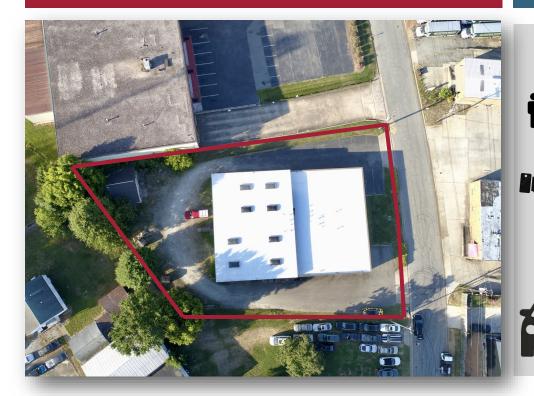

**BUILDING FOR LEASE** 108-110 Longale Street Greensboro, NC 27409

1007 Battleground Avenue, Suite 401 Greensboro, NC 27408 336-379-8771

W.C. ROUSE & SON

And the

Austin Hill, Broker ahill@bipinc.com P: 336-541-5510 108-110 Longale Street Greensboro, NC 27409

## FOR LEASE \$10.25 - \$12.00 PSF

Attractive all brick exterior flex building located on Longale Street off of W. Market Street. Half the building is office space and half is warehouse. Includes 1,600 SF mezzanine, two loading docks, 6 bathrooms plus additional owner/ manager bath, security system, exterior counter entrance, sky lights in the warehouse and freestanding two-bay garage not included in total square footage. SF Available: 4,440 SF to 8,880 SF