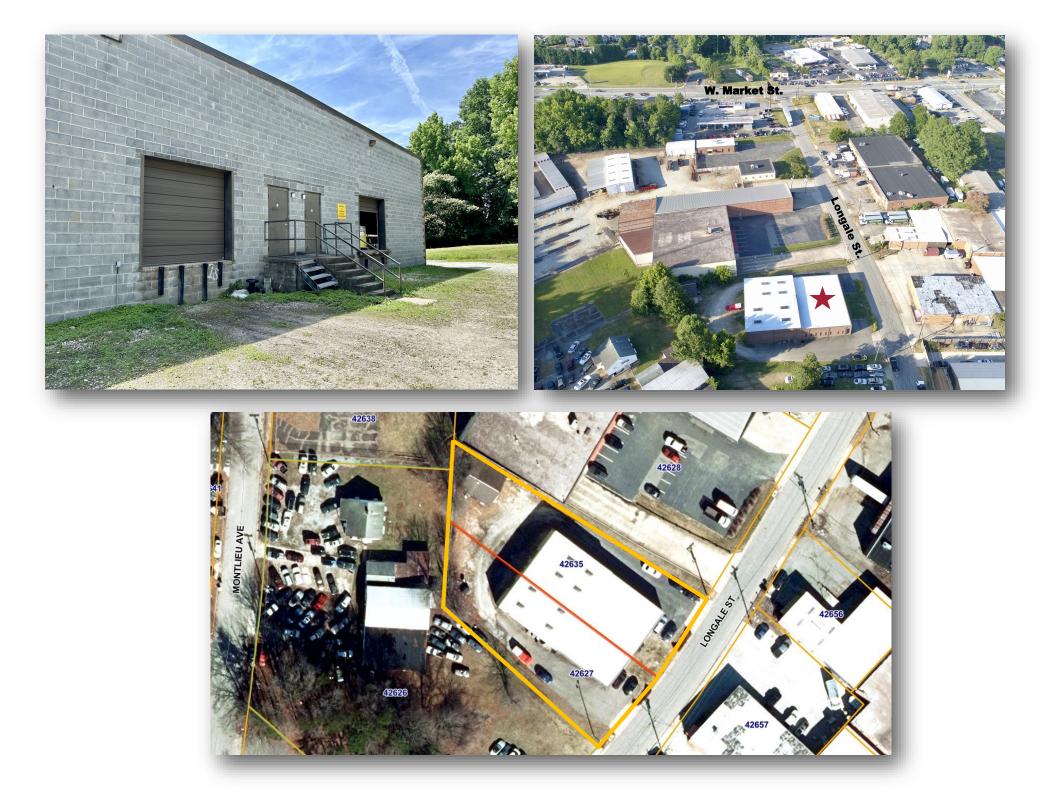

**BUILDING FOR LEASE** 108-110 Longale Street Greensboro, NC 27409

1007 Battleground Avenue, Suite 401 Greensboro, NC 27408 336-379-8771

W.C. ROUSE & SON

And the

Austin Hill, Broker ahill@bipinc.com P: 336-541-5510 108-110 Longale Street Greensboro, NC 27409

## FOR LEASE \$10.25 - \$12.00 PSF

Attractive all brick exterior flex building located on Longale Street off of W. Market Street. Half the building is office space and half is warehouse. Includes 1,600 SF mezzanine, two loading docks, 6 bathrooms plus additional owner/ manager bath, security system, exterior counter entrance, sky lights in the warehouse and freestanding two-bay garage not included in total square footage. SF Available: 4,440 SF to 8,880 SF

Ceiling height: 16 feet

Dock Doors: 2 (8' x 8')

550 SF out building with roll up door

Zoning: Industrial

Parking: 18 Spaces

Lease Rate: \$10.25 PSF to \$12.00 PSF

|    | POPULATION |         |         |  |  |  |
|----|------------|---------|---------|--|--|--|
|    | 1 Mile     | 3 Miles | 5 Miles |  |  |  |
| ÍŤ | 9,996      | 71,136  | 161,635 |  |  |  |