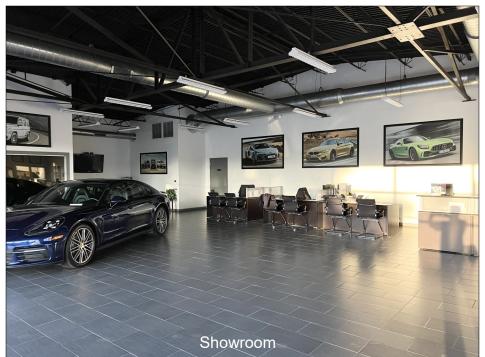

## 105 S. Swing Road, Greensboro, NC FOR LEASE

Heavy Industrial Showroom, Service Shop and Yard

5,096 SF showroom and service entrance with 3 offices 7,786 SF maintenance and repair shop 1,600 SF detail shop outbuilding Fully conditioned space 2 +/- Acres with gated rear yard Paved, lighted parking and external dock