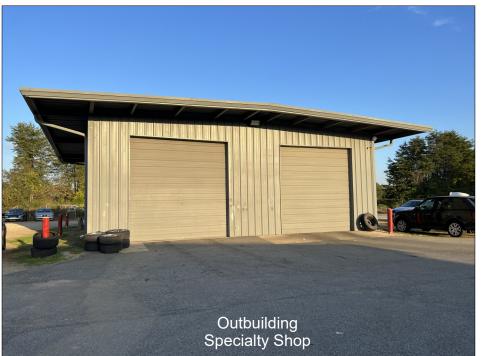

## 105 S. Swing Road, Greensboro, NC FOR LEASE

Heavy Industrial Showroom, Service Shop and Yard

5,096 SF showroom and service entrance with 3 offices 7,786 SF maintenance and repair shop 1,600 SF detail shop outbuilding Fully conditioned space 2 +/- Acres with gated rear yard Paved, lighted parking and external dock

| Total SF   | 14,482 +/- SF                |
|------------|------------------------------|
| Zoning     | НІ                           |
| Year Built | 1966 Renovated 2017          |
| Parking    | 20 Paved 20 Gravel           |
| Acreage    | 2 acres with gated rear yard |
|            |                              |