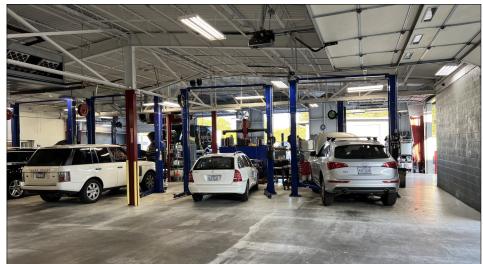

## 105 S. Swing Road, Greensboro, NC FOR LEASE

Heavy Industrial Showroom, Service Shop and Yard

5,096 SF showroom and service entrance with 3 offices 7,786 SF maintenance and repair shop 1,600 SF detail shop outbuilding Fully conditioned space 2 +/- Acres with gated rear yard Paved, lighted parking and external dock