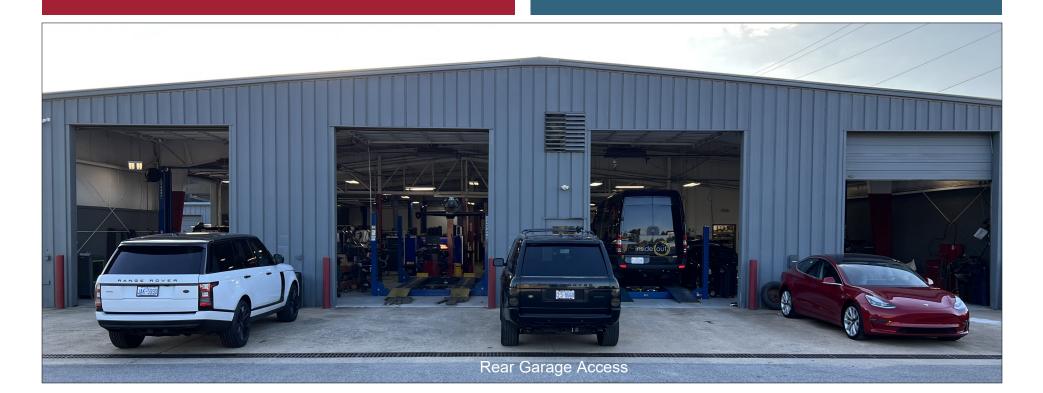

## 105 S. Swing Road, Greensboro, NC FOR LEASE

Heavy Industrial Showroom, Service Shop and Yard

5,096 SF showroom and service entrance with 3 offices 7,786 SF maintenance and repair shop 1,600 SF detail shop outbuilding Fully conditioned space 2 +/- Acres with gated rear yard Paved, lighted parking and external dock

| Total SF   | 14,482 +/- SF                |
|------------|------------------------------|
| Zoning     | НІ                           |
| Year Built | 1966 Renovated 2017          |
| Parking    | 20 Paved 20 Gravel           |
| Acreage    | 2 acres with gated rear yard |
|            |                              |