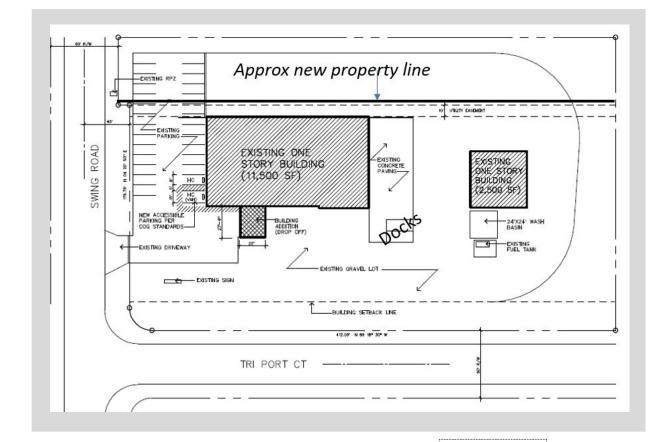

## Site Plan

| Total SF   | 14,482 +/- SF                |
|------------|------------------------------|
| Zoning     | НІ                           |
| Year Built | 1966 Renovated 2017          |
| Parking    | 20 Paved 20 Gravel           |
| Acreage    | 2 acres with gated rear yard |
|            |                              |