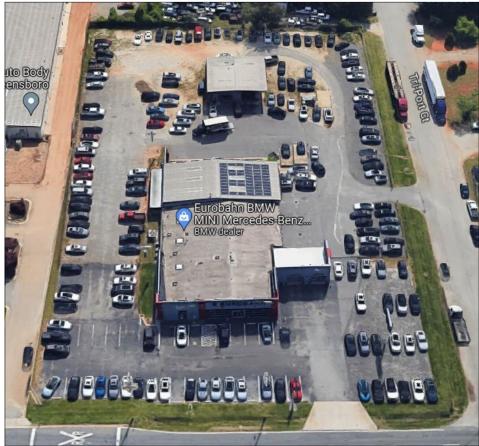

## 105 S. Swing Road, Greensboro, NC FOR LEASE

Heavy Industrial Showroom, Service Shop and Yard

5,096 SF showroom and service entrance with 3 offices 7,786 SF maintenance and repair shop 1,600 SF detail shop outbuilding Fully conditioned space 2 +/- Acres with gated rear yard Paved, lighted parking and external dock

| Total SF   | 14,482 +/- SF                |
|------------|------------------------------|
| Zoning     | НІ                           |
| Year Built | 1966 Renovated 2017          |
| Parking    | 20 Paved 20 Gravel           |
| Acreage    | 2 acres with gated rear yard |
|            |                              |