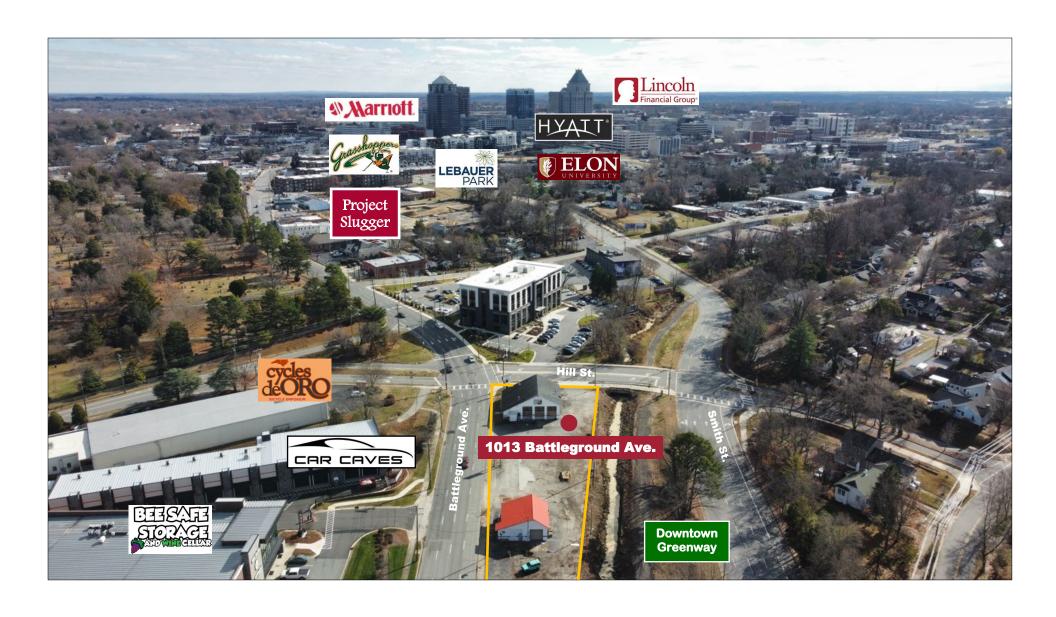

#### FOR LEASE

Excellent location featuring two freestanding buildings situated next to the junction of the Atlantic & Yadkin Greenway and the Downtown Greenway. Great access to many surrounding neighborhoods, businesses and retailers.

#### **TRAFFIC**

**Battleground Avenue & Hill Street** 

19,936 Vehicles Per Day