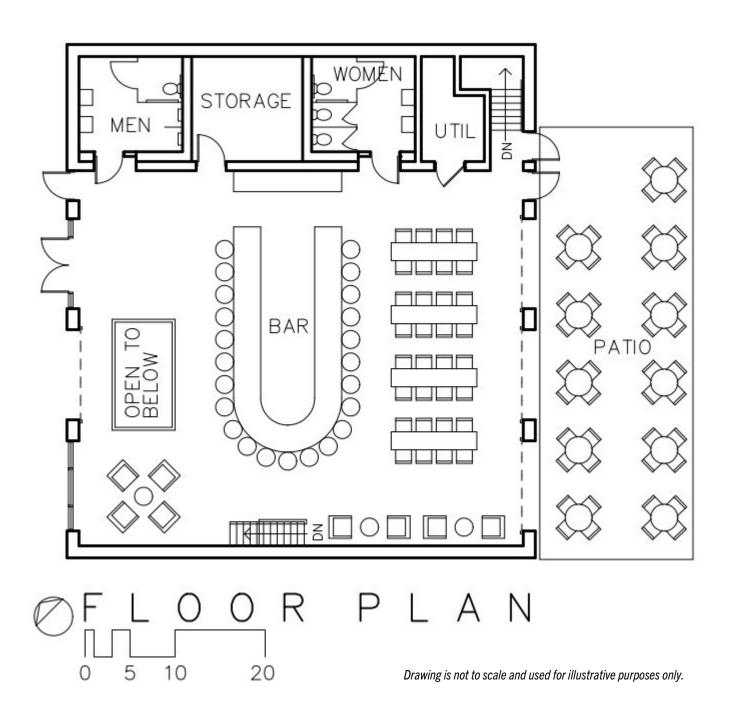

ilding B        | 1,022 +/- SF with two bay doors<br>Lease rate - \$22.00 PSF NNN                |  |
|                   | -                                                                              |  |
| Zoning            | ш                                                                              |  |
| Zoning<br>Parking | LI<br>49 Spaces                                                                |  |





#### **POPULATION**

| 1 Mile | 3 Miles | 5 Miles |
|--------|---------|---------|
| 10,674 | 92,687  | 210,793 |



#### **AVERAGE HH INCOME**

| 1 Mile   | 3 Miles  | 5 Miles  |
|----------|----------|----------|
| \$61,302 | \$43,762 | \$67,044 |



#### **TRAFFIC**

**Battleground Avenue & Hill Street** 

19,936 Vehicles Per Day

## Proposed Floor Plan for Building A



## 1013 Battleground Avenue, Greensboro, NC 27408







1007 Battleground Avenue, Suite 401, Greensboro NC 27408