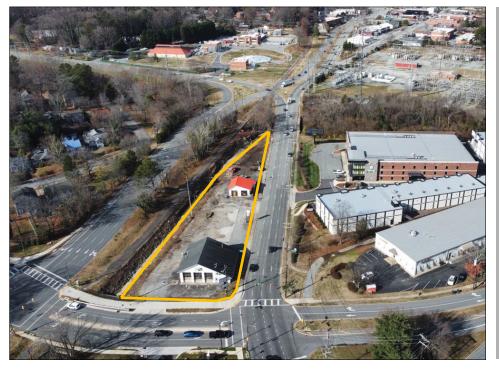

#### FOR LEASE

Excellent location featuring two freestanding buildings situated next to the junction of the Atlantic & Yadkin Greenway and the Downtown Greenway. Great access to many surrounding neighborhoods, businesses and retailers.

### **Property Details**

| Building A        | 2,970 +/- SF with mirror floorplan in basement<br>Lease rate - \$20.00 PSF NNN |  |
|-------------------|--------------------------------------------------------------------------------|--|
| Building B        | 1,022 +/- SF with two bay doors<br>Lease rate - \$22.00 PSF NNN                |  |
|                   | -                                                                              |  |
| Zoning            | ш                                                                              |  |
| Zoning<br>Parking | LI<br>49 Spaces                                                                |  |