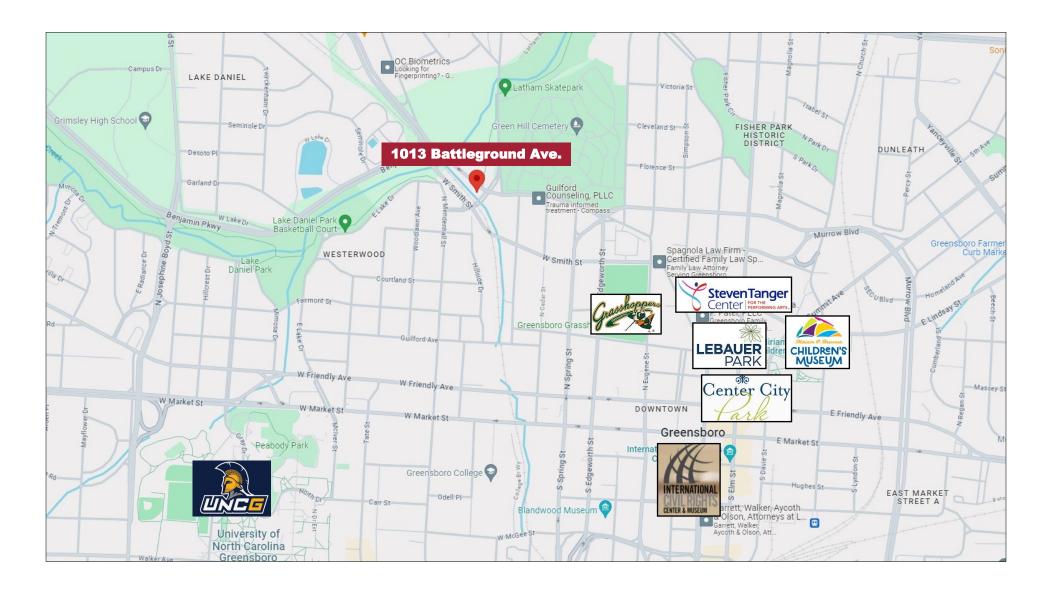

# 1013 Battleground Avenue Greensboro, NC 27408

#### FOR LEASE

Excellent location featuring two freestanding buildings situated next to the junction of the Atlantic & Yadkin Greenway and the Downtown Greenway. Great access to many surrounding neighborhoods, businesses and retailers.